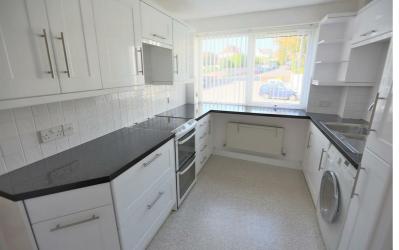

OUT TO SEA AND ACCESS TO THE BALCONY. THE KITCHEN HAS BENEFITED FROM A RECENT REFIT INCLUDING BASE AND WALL MOUNTED UNITS, BREAKFAST BAR AREA, INSET SINK AND DRAINER WITH MIXER TAP, INTEGRATED FRIDGE FREEZER, SPACE FOR A WASHING MACHINE AND A STORAGE CUPBOARD.