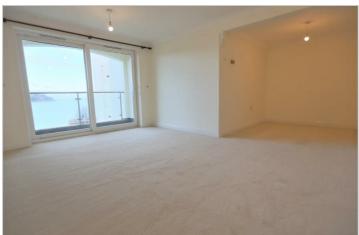

ENTERING VIA A SECURE PRIVATE ENTRANCE, STAIRS LEAD UP TO THE PRIVATE FRONT DOOR OF THE APARTMENT ON THE FIRST FLOOR. THERE IS A COMMUNAL STORE CUPBOARD ON THE LANDING OUTSIDE THE FRONT DOOR.

THE LOUNGE/DINER OFFER A FANTASTIC SPACE
INCLUDING A GOOD SIZE DINING AREA WITH SPACE
FOR DINING TABLE AND SIDE BOARDS WHILST THE
SITTING ROOM OFFERS A HOMELY SPACE WITH VIEWS

OUT TO SEA AND ACCESS TO THE BALCONY. THE KITCHEN HAS BENEFITED FROM A RECENT REFIT INCLUDING BASE AND WALL MOUNTED UNITS, BREAKFAST BAR AREA, INSET SINK AND DRAINER WITH MIXER TAP, INTEGRATED FRIDGE FREEZER, SPACE FOR A WASHING MACHINE AND A STORAGE CUPBOARD.