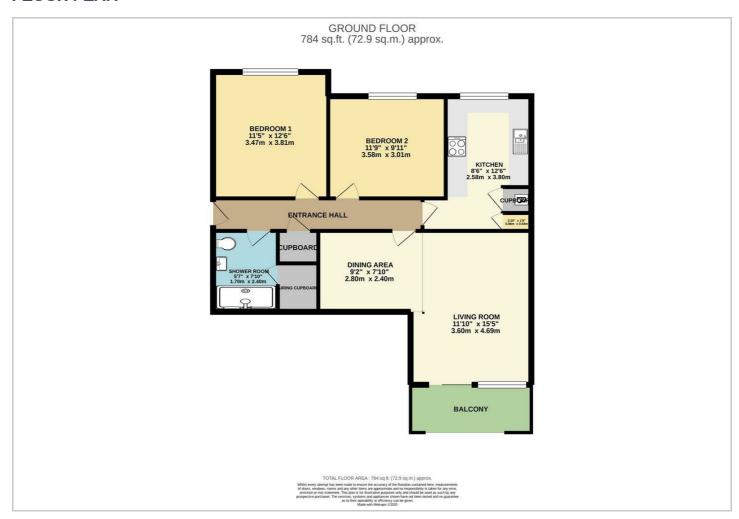

## **FLOOR PLAN**

## **ACCOMMODATION**

THIS SPACIOUS PURPOSE BUILT APARTMENT WITH BREATH TAKING VIEWS OVER TORBAY HARBOUR AND OUT TO SEA, IS WELL PRESENTED AND OFFERS TWO DOUBLE BEDROOMS, GOOD SIZE LIVING AREA, KITCHEN, BATHROOM AND PRIVATE BALCONY WHICH MAKES THE MOST OF THE CAPTIVATING VIEWS. THIS PROPERTY MAKES AN IDEA HOME OR AN EXCELLENT LOCK UP & LEAVE.

ENTERING VIA A SECURE PRIVATE ENTRANCE, STAIRS LEAD UP TO THE PRIVATE FRONT DOOR OF THE APARTMENT ON THE FIRST FLOOR. THERE IS A COMMUNAL STORE CUPBOARD ON THE LANDING OUTSIDE THE FRONT DOOR.

THE LOUNGE/DINER OFFER A FANTASTIC SPACE
INCLUDING A GOOD SIZE DINING AREA WITH SPACE
FOR DINING TABLE AND SIDE BOARDS WHILST THE
SITTING ROOM OFFERS A HOMELY SPACE WITH VIEWS

OUT TO SEA AND ACCESS TO THE BALCONY. THE KITCHEN HAS BENEFITED FROM A RECENT REFIT INCLUDING BASE AND WALL MOUNTED UNITS, BREAKFAST BAR AREA, INSET SINK AND DRAINER WITH MIXER TAP, INTEGRATED FRIDGE FREEZER, SPACE FOR A WASHING MACHINE AND A STORAGE CUPBOARD.

BOTH BEDROOMS ARE GOOD SIZE DOUBLES AND THE BATHROOM HAS RECENTLY BEEN MODERNIZED AND NOW OFFERS A WALK IN SHOWER, LOW LEVEL FLUSH WC AND A PEDESTAL WASH HAND BASIN.

## **OUTSIDE**

FROM THE LOUNGE/DINER THERE ARE DOORS
LEADING TO A PRIVATE COVERED BALCONY OFFERING
AMAZING VIEWS ACROSS TORQUAY WATERFRONT AND
OUT TO SEA. THERE ARE COMMUNAL GARDENS WHICH
THE RESIDENTS HAVE USE OF AND TO THE REAR OF
THE BUILDING IS PARKING FOR THE APARTMENT AND
VISITORS OF WHICH THIS APARTMENT HAS ONE
ALLOCATED SPACE.