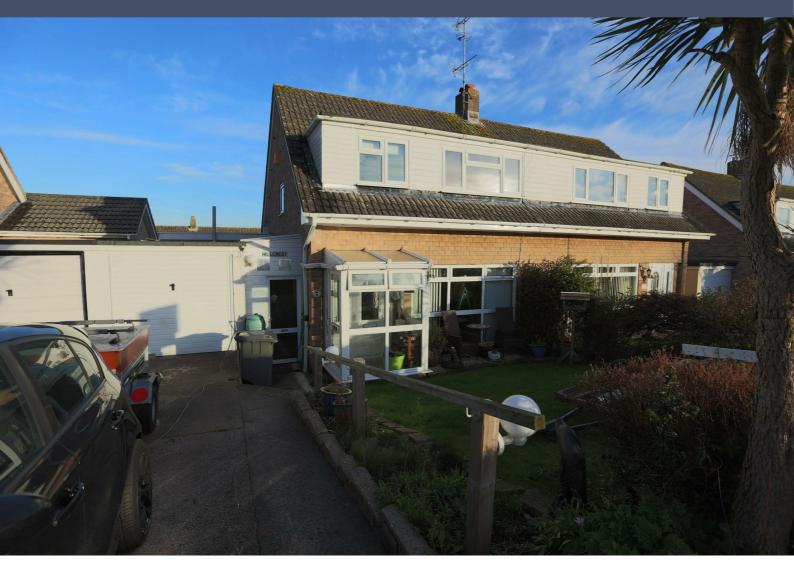

# OFFERS IN EXCESS OF £300,000

• SEMI-DETACHED HOUSE • GOOD SIZE LOUNGE • FITTED KITCHEN/DINING ROOM • GROUND FLOOR CLOAKROOM • SEPERATE ANNEX WITH SHOWER ROOM • THREE BEDROOMS • FOUR PIECE FAMILY BATHROOM • FRONT AND REAR GARDENS • DRIVEWAY AND GARAGE • SEA PEEPS

#### OUTSIDE

THE FRONT GARDEN IS LARGELY LAID TO LAWN AND BORDERED BY MATURE SHRUBS. THERE IS ALSO OFF ROAD PARKING AND ACCESS TO THE GARAGE.

THAT GARAGE HAS LIGHT AND POWER SUPPLIES AND THE ADDED FEATURE OF PLUMBING FOR A WASHING MACHINE AND ALSO THE SPACE FOR A FULL SIZE TUMBLE DRYER. THE REAR GARDEN IS MADE UP OF A PATIO AND LAWNED AREAS PROVIDING SPACE FOR ENTERTAINING.