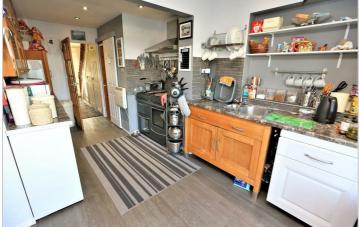

THE LIVING ROOM OFFERS A GENEROUS SPACE, LARGE WINDOW TO THE FRONT ASPECT, WOOD BURNING STOVE AND SPACE FOR AN OFFICE AREA. DOORS LEAD INTO AN EXTENDED KITCHEN/DINER WHICH HAS A FITTED KITCHEN AND A GENEROUS DINING AREA OVERLOOKING THE GARDEN. THERE IS SCOPE TO OPEN THIS SPACE UP INTO THE ANNEXED BEDROOM SUBJECT TO PLANNING AND CONSENTS FOR THE RELEVANT WORKS. IN ADDITION TO THIS THERE IS A CLOAKROOM ON THE GROUND FLOOR.