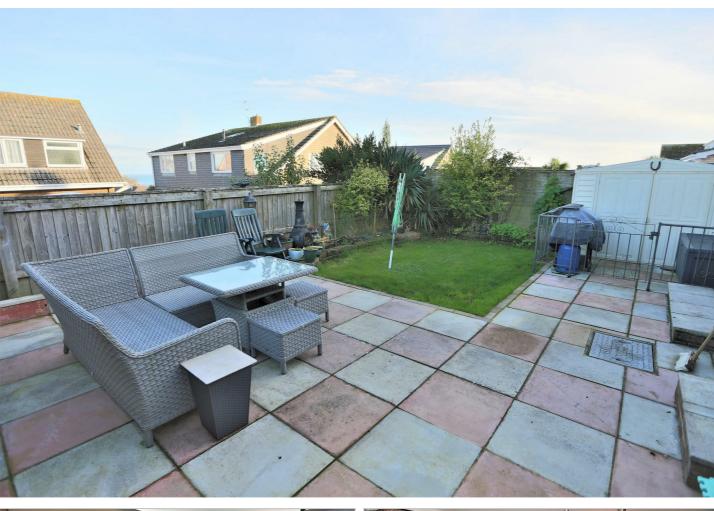

#### OUTSIDE

THE FRONT GARDEN IS LARGELY LAID TO LAWN AND BORDERED BY MATURE SHRUBS. THERE IS ALSO OFF ROAD PARKING AND ACCESS TO THE GARAGE.

THAT GARAGE HAS LIGHT AND POWER SUPPLIES AND THE ADDED FEATURE OF PLUMBING FOR A WASHING MACHINE AND ALSO THE SPACE FOR A FULL SIZE TUMBLE DRYER. THE REAR GARDEN IS MADE UP OF A PATIO AND LAWNED AREAS PROVIDING SPACE FOR ENTERTAINING.