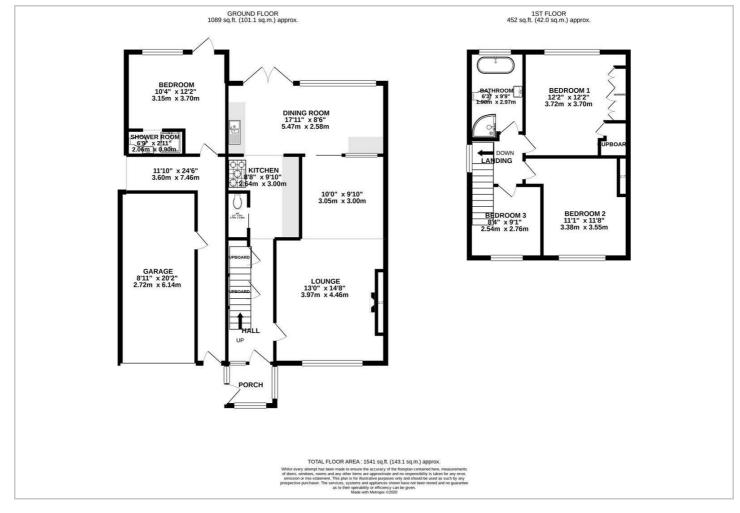

### **FLOOR PLAN**

### ACCOMMODATION

THIS SEMI-DETACHED HOME OFFERS A WELL PRESENTED FINISH AND ACCOMMODATION COMPRISING A PORCH WHICH LEADS TO THE ENTRANCE HALL. FROM HERE STAIRS RISE TO THE FIRST FLOOR WITH STORAGE BENEATH, DOORS LEAD TO ALL PRINCIPLE ROOMS.

THE LIVING ROOM OFFERS A GENEROUS SPACE, LARGE WINDOW TO THE FRONT ASPECT, WOOD BURNING STOVE AND SPACE FOR AN OFFICE AREA. DOORS LEAD INTO AN EXTENDED KITCHEN/DINER WHICH HAS A FITTED KITCHEN AND A GENEROUS DINING AREA OVERLOOKING THE GARDEN. THERE IS SCOPE TO OPEN THIS SPACE UP INTO THE ANNEXED BEDROOM SUBJECT TO PLANNING AND CONSENTS FOR THE RELEVANT WORKS. IN ADDITION TO THIS THERE IS A CLOAKROOM ON THE GROUND FLOOR.

THE FIRST FLOOR ALSO OFFERS SPACIOUS ACCOMMODATION INCLUDING A MODERN FOUR PIECE BATHROOM SUITE, TWO DOUBLE BEDROOMS AND A GOOD SIZE SINGLE BEDROOM.

To the side of the property features a covered walkway which leads to an annexed room which is currently used as a guest bedroom with an en-suite shower room, this could also be utilised as a home office.

#### OUTSIDE

THE FRONT GARDEN IS LARGELY LAID TO LAWN AND BORDERED BY MATURE SHRUBS. THERE IS ALSO OFF ROAD PARKING AND ACCESS TO THE GARAGE.

THAT GARAGE HAS LIGHT AND POWER SUPPLIES AND THE ADDED FEATURE OF PLUMBING FOR A WASHING MACHINE AND ALSO THE SPACE FOR A FULL SIZE TUMBLE DRYER. THE REAR GARDEN IS MADE UP OF A PATIO AND LAWNED AREAS PROVIDING SPACE FOR ENTERTAINING.