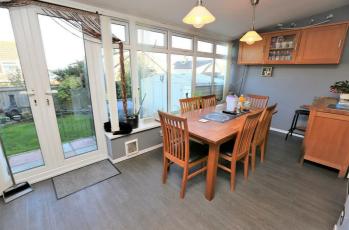

THE LIVING ROOM OFFERS A GENEROUS SPACE, LARGE WINDOW TO THE FRONT ASPECT, WOOD BURNING STOVE AND SPACE FOR AN OFFICE AREA. DOORS LEAD INTO AN EXTENDED KITCHEN/DINER WHICH HAS A FITTED KITCHEN AND A GENEROUS DINING AREA OVERLOOKING THE GARDEN. THERE IS SCOPE TO OPEN THIS SPACE UP INTO THE ANNEXED BEDROOM SUBJECT TO PLANNING AND CONSENTS FOR THE RELEVANT WORKS. IN ADDITION TO THIS THERE IS A CLOAKROOM ON THE GROUND FLOOR.