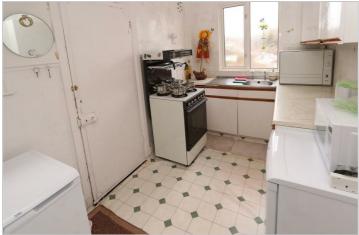

### **ACCOMODATION**

THE PROPERTY IS SET BACK AND SLIGHTLY LOWER THAN THE ROAD, INSULATED FROM TRAFFIC NOISE. THE INTERNAL LAYOUT IS MOSTLY ORIGINAL WITH TWIN RECEPTION ROOMS, THREE BEDROOMS AND A BATHROOM ON THE FIRST FLOOR. THE GROUND FLOOR SEES A SPACIOUS LOUNGE WITH A FRONT BAY WINDOW, THE ADJACENT DINING ROOM BEGS TO BE OPENED INTO THE KITCHEN FOR THAT MODERN LOOK, COMBINED THIS WOULD MAKE GREAT KITCHEN DINING SPACE, ENJOYING THE ELEVATED VIEWS OVER RESIDENTIAL TORQUAY. UPSTAIRS ENJOYS TWO DOUBLE BEDROOMS AND A THIRD SINGLE BEDROOM. THE BATHROOM IS A GOOD SIZE, FULLY TILED WITH A WHITE SUITE. THIS HOME ALSO