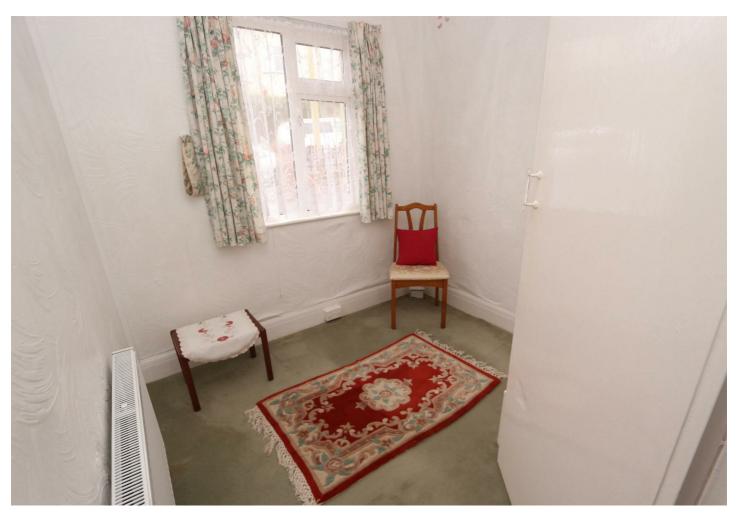

### **ACCOMODATION**

THE PROPERTY IS SET BACK AND SLIGHTLY LOWER THAN THE ROAD, INSULATED FROM TRAFFIC NOISE. THE INTERNAL LAYOUT IS MOSTLY ORIGINAL WITH TWIN RECEPTION ROOMS, THREE BEDROOMS AND A BATHROOM ON THE FIRST FLOOR. THE GROUND FLOOR SEES A SPACIOUS LOUNGE WITH A FRONT BAY WINDOW, THE ADJACENT DINING ROOM BEGS TO BE OPENED INTO THE KITCHEN FOR THAT MODERN LOOK, COMBINED THIS WOULD MAKE GREAT KITCHEN DINING SPACE, ENJOYING THE ELEVATED VIEWS OVER RESIDENTIAL TORQUAY. UPSTAIRS ENJOYS TWO DOUBLE BEDROOMS AND A THIRD SINGLE BEDROOM. THE BATHROOM IS A GOOD SIZE, FULLY TILED WITH A WHITE SUITE. THIS HOME ALSO