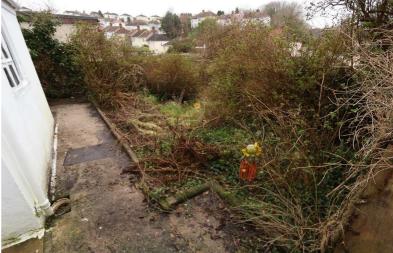

# OUTSIDE

OUTSIDE YOU'LL FIND A DECENT SIZED

GARDEN WITH A GATEWAY DOWN TO A SINGLE

GARAGE AND ACCESS LANE. THE GARDEN

ITSELF IS ON A FEW LEVELS, SLIGHTLY

OVERGROWN BUT LIKE THE HOUSE OFFERS

GREAT POTENTIAL. A SIDE PATHWAY LEADS

BACK UP TO FRONT ENTRANCE LEVEL.