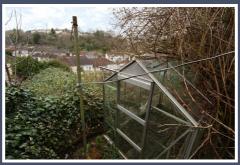

# OUTSIDE

OUTSIDE YOU'LL FIND A DECENT SIZED

GARDEN WITH A GATEWAY DOWN TO A SINGLE

GARAGE AND ACCESS LANE. THE GARDEN

ITSELF IS ON A FEW LEVELS, SLIGHTLY

OVERGROWN BUT LIKE THE HOUSE OFFERS

GREAT POTENTIAL. A SIDE PATHWAY LEADS

BACK UP TO FRONT ENTRANCE LEVEL.