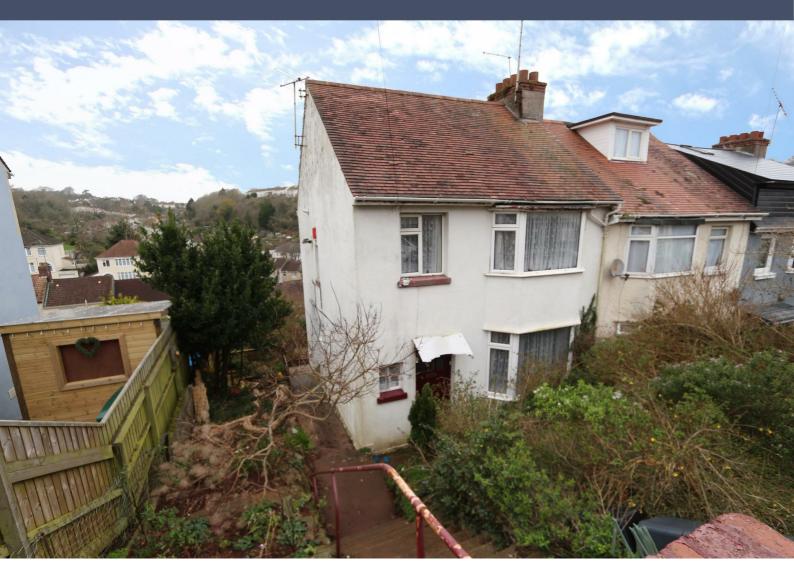

## LOCATION

A THREE BEDROOM SEMI-DETACHED
PROPERTY IN THE POPULAR AREA OF
CHELSTON, IDEALLY SUITED TO A BUYER
LOOKING TO PUT THEIR OWN DECORATIVE
MARK ON A HOME. THE INTERNAL LAYOUT IS
IN IT'S ORIGINAL FORM OFFERING GREAT
POTENTIAL.

### **ACCOMODATION**

THE PROPERTY IS SET BACK AND SLIGHTLY LOWER THAN THE ROAD, INSULATED FROM TRAFFIC NOISE. THE INTERNAL LAYOUT IS MOSTLY ORIGINAL WITH TWIN RECEPTION ROOMS, THREE BEDROOMS AND A BATHROOM ON THE FIRST FLOOR. THE GROUND FLOOR SEES A SPACIOUS LOUNGE WITH A FRONT BAY WINDOW, THE ADJACENT DINING ROOM BEGS TO BE OPENED INTO THE KITCHEN FOR THAT MODERN LOOK, COMBINED THIS WOULD MAKE GREAT KITCHEN DINING SPACE, ENJOYING THE ELEVATED VIEWS OVER RESIDENTIAL TORQUAY. UPSTAIRS ENJOYS TWO DOUBLE BEDROOMS AND A THIRD SINGLE BEDROOM. THE BATHROOM IS A GOOD SIZE, FULLY TILED WITH A WHITE SUITE. THIS HOME ALSO