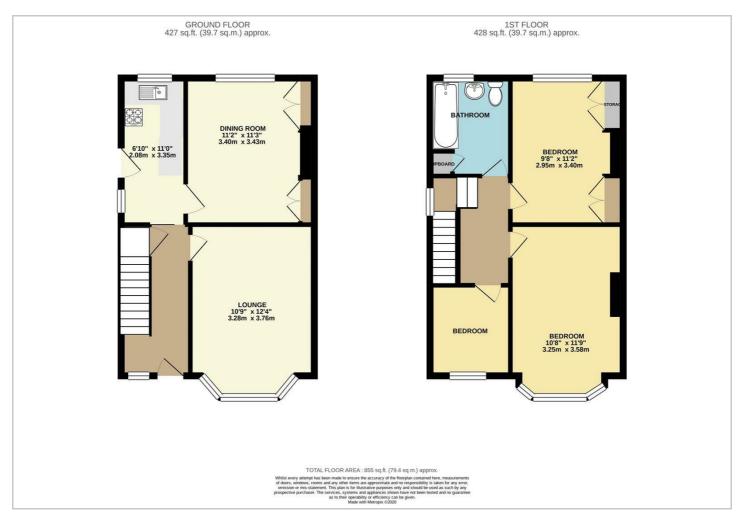

#### **FLOOR PLAN**

### **ACCOMODATION**

THE PROPERTY IS SET BACK AND SLIGHTLY LOWER THAN THE ROAD, INSULATED FROM TRAFFIC NOISE. THE INTERNAL LAYOUT IS MOSTLY ORIGINAL WITH TWIN RECEPTION ROOMS, THREE BEDROOMS AND A BATHROOM ON THE FIRST FLOOR. THE GROUND FLOOR SEES A SPACIOUS LOUNGE WITH A FRONT BAY WINDOW, THE ADJACENT DINING ROOM BEGS TO BE OPENED INTO THE KITCHEN FOR THAT MODERN LOOK, COMBINED THIS WOULD MAKE GREAT KITCHEN DINING SPACE, ENJOYING THE ELEVATED VIEWS OVER RESIDENTIAL TORQUAY. UPSTAIRS ENJOYS TWO DOUBLE BEDROOMS AND A THIRD SINGLE BEDROOM. THE BATHROOM IS A GOOD SIZE, FULLY TILED WITH A WHITE SUITE. THIS HOME ALSO

ENJOYS FULL UPVC DOUBLE GLAZING AND GAS FIRED CENTRAL HEATING. QUITE A FEW HOMES IN THE SAME STREET HAVE GONE UP INTO THE ATTIC PRODUCING A FULL BEDROOM SUITE, INCLUDING BATHROOM SPACE.