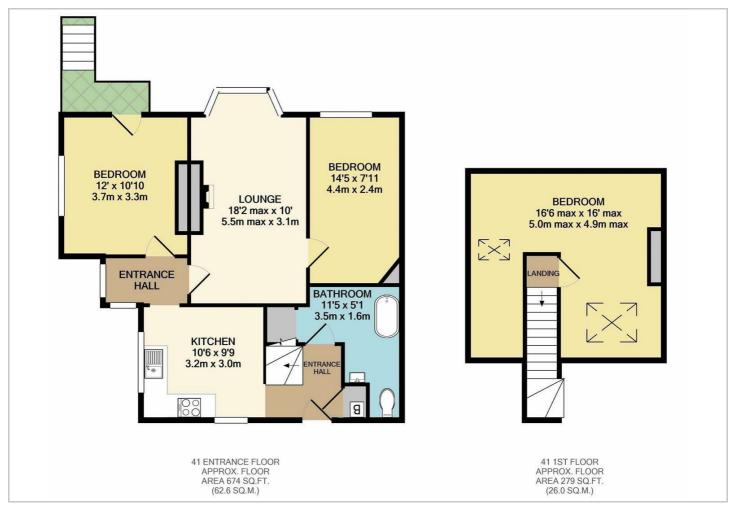

#### **FLOOR PLAN**

#### ACCOMODATION

THIS FANTASTIC MAISONETTE HAS BEEN FINISHED TO A VERY GOOD STANDARD THROUGHOUT. ACCOMMODATION COMPRISES AN ENTRANCE HALL, MODERN KITCHEN, LIVING ROOM, TWO DOUBLE BEDROOMS AND A BATHROOM ON THE GROUND FLOOR. ON THE FIRST FLOOR THERE IS A DOUBLE BEDROOM WHICH HAS POTENTIAL AND LAPSED PLANNING TO EXTEND.