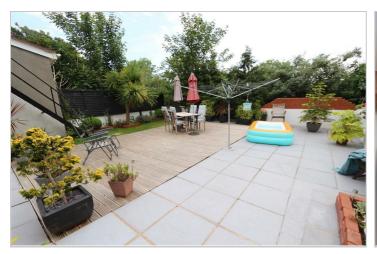

### OUTSIDE

THE FRONT OF THE PROPERTY HAS A VERY WELL PRESENTED SEATING AREA WHILST TO THE REAR THERE IS A VERY LARGE GARDEN ACCESSED VIA A BALCONY AND STAIRWELL WITH FAR REACHING VIEWS.