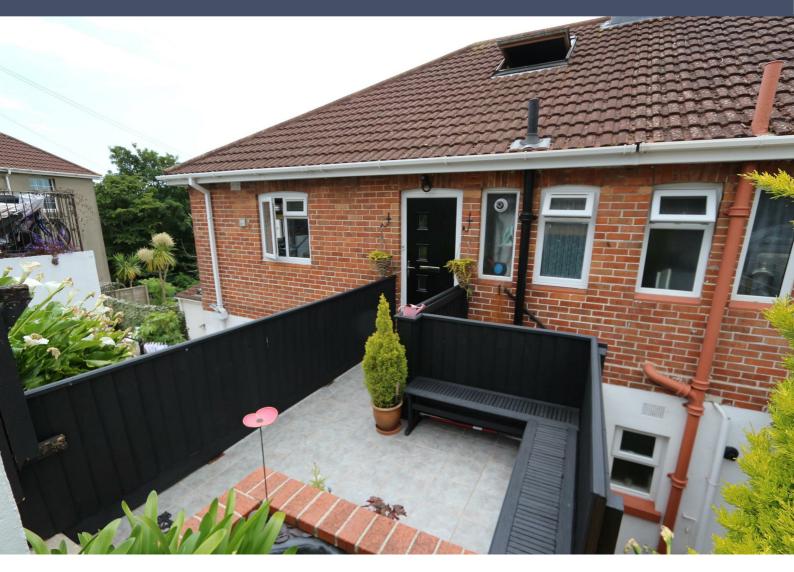

## ASKING PRICE £185,000

• 360 TOUR • DECEPTIVELY SPACIOUS MAISONETTE • FINISHED TO A VERY GOOD STANDARD • GENEROUS SIZE ROOMS • LIVING ROOM • KITCHEN DINER • BATHROOM WITH ROLL-TOP BATH • THREE DOUBLE BEDROOMS • LARGE GARDEN • FAR REACHING VIEWS

### OUTSIDE

THE FRONT OF THE PROPERTY HAS A VERY WELL PRESENTED SEATING AREA WHILST TO THE REAR THERE IS A VERY LARGE GARDEN ACCESSED VIA A BALCONY AND STAIRWELL WITH FAR REACHING VIEWS.