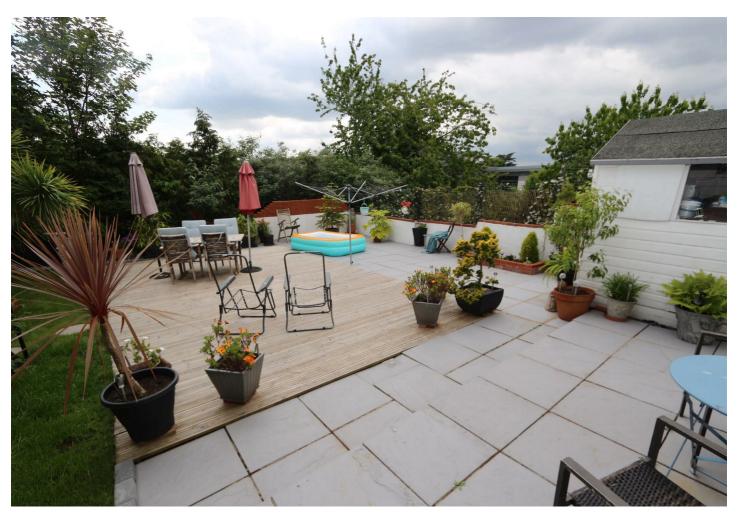

### OUTSIDE

THE FRONT OF THE PROPERTY HAS A VERY WELL PRESENTED SEATING AREA WHILST TO THE REAR THERE IS A VERY LARGE GARDEN ACCESSED VIA A BALCONY AND STAIRWELL WITH FAR REACHING VIEWS.