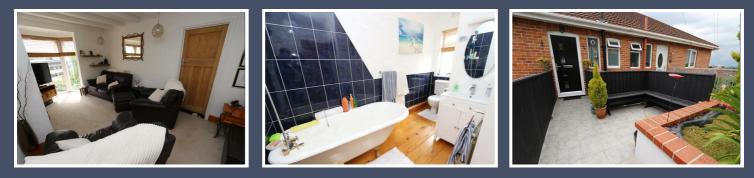

#### ACCOMODATION

THIS FANTASTIC MAISONETTE HAS BEEN FINISHED TO A VERY GOOD STANDARD THROUGHOUT. ACCOMMODATION COMPRISES AN ENTRANCE HALL, MODERN KITCHEN, LIVING ROOM, TWO DOUBLE BEDROOMS AND A BATHROOM ON THE GROUND FLOOR. ON THE FIRST FLOOR THERE IS A DOUBLE BEDROOM WHICH HAS POTENTIAL AND LAPSED PLANNING TO EXTEND.

### OUTSIDE

THE FRONT OF THE PROPERTY HAS A VERY WELL PRESENTED SEATING AREA WHILST TO THE REAR THERE IS A VERY LARGE GARDEN ACCESSED VIA A BALCONY AND STAIRWELL WITH FAR REACHING VIEWS.