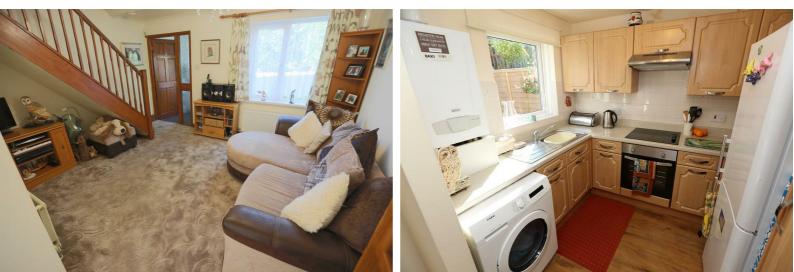

#### ACCOMODATION

THE PROPERTY IS ACCESSED VIA AN ENTRANCE PORCH, IDEAL FOR SHOE AND COAT STORAGE AND ALSO HOUSING THE UTILITY METERS, AND THEN INTO THE HOME ITSELF. THE LOUNGE DINER OFFERS AMPLE ROOM FOR A LIVING ROOM SUITE AND A FOUR SEATER DINING SET. THAT DINING AREA OPENS INTO THE GARDEN PATIO VIA A FRENCH DOOR SET.

AN ARCHWAY OPENS INTO A MODERN FITTED KITCHEN FEATURING LIGHT BEECH CUPBOARDS AND STONE EFFECT WORK SURFACES WITH A RAISED LIP SPLASH AREAS. THE SINK IS CENTRED UNDER THE WINDOW FOR GOOD NATURAL LIGHTING. THERE'S A HALOGEN FOUR RING HOB WITH AN ELECTRIC OVEN BELOW AND AN EXTRACTION HOOD OVER. THERE'S ROOM FOR A TALL FREESTANDING FRIDGE FREEZER SET WITH A LARDER CUPBOARD UNIT BESIDE IT. THERE'S ALSO PLUMBING FOR AN AUTOMATIC WASHING MACHINE. THE BAXI COMBINATION BOILER IS ALSO LOCATED HERE, WELL SERVICED TOO.