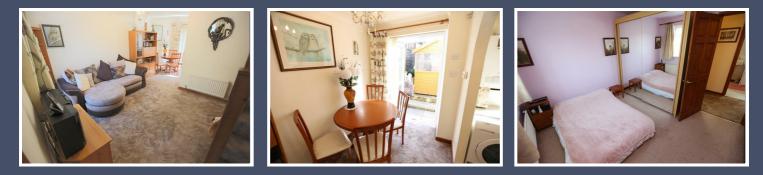

#### ACCOMODATION

THE PROPERTY IS ACCESSED VIA AN ENTRANCE PORCH, IDEAL FOR SHOE AND COAT STORAGE AND ALSO HOUSING THE UTILITY METERS, AND THEN INTO THE HOME ITSELF. THE LOUNGE DINER OFFERS AMPLE ROOM FOR A LIVING ROOM SUITE AND A FOUR SEATER DINING SET. THAT DINING AREA OPENS INTO THE GARDEN PATIO VIA A FRENCH DOOR SET.

UPSTAIRS SEES TWO BEDROOMS, WITH THE MASTER HAVING TWO FLOOR TO CEILING CUPBOARDS. THE SHOWER ROOM FEATURES A SHOWER CUBICLE, LOW LEVEL WC AND WASH HAND BASIN. THIS ROOM IS ALSO FULLY TILED WITH A HEATED TOWEL RAIL.