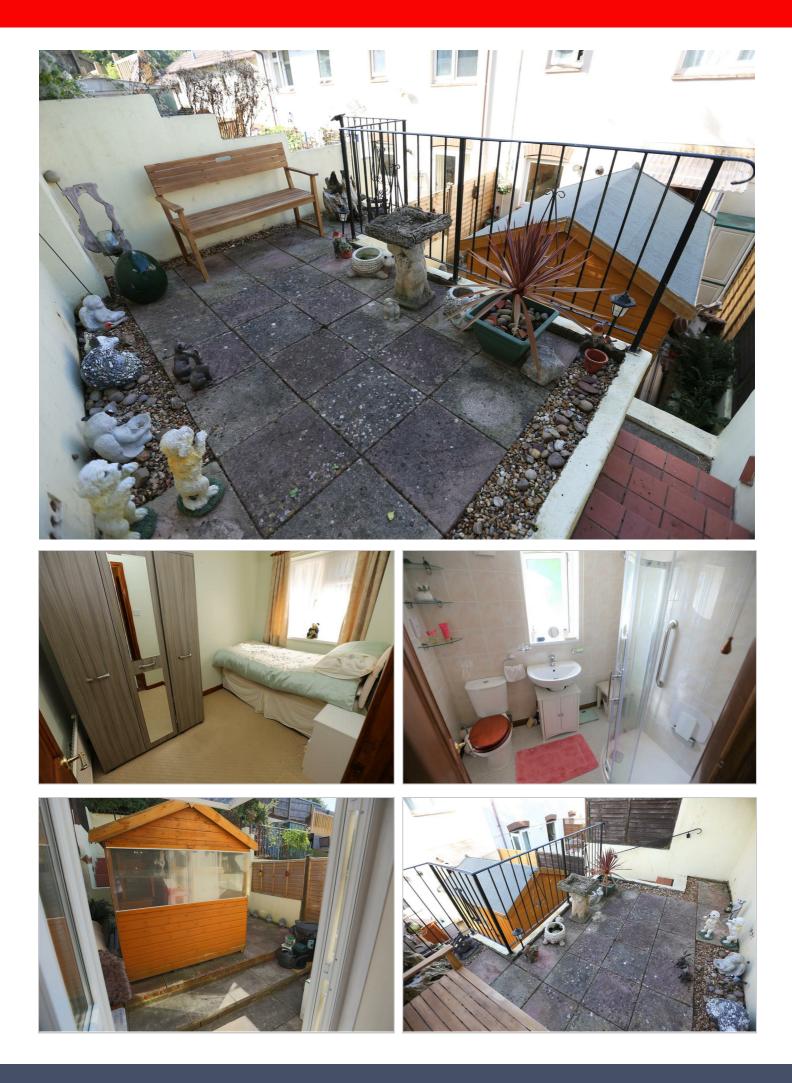

UPSTAIRS SEES TWO BEDROOMS, WITH THE MASTER HAVING TWO FLOOR TO CEILING CUPBOARDS. THE SHOWER ROOM FEATURES A SHOWER CUBICLE, LOW LEVEL WC AND WASH HAND BASIN. THIS ROOM IS ALSO FULLY TILED WITH A HEATED TOWEL RAIL.

THE LOFT SPACE IS VOLUMINOUS, EASILY DEVELOPED INTO A SIZEABLE BEDROOM AND BATHROOM (SUBJECT TO PLANNING). THIS HOME ALSO OFFERS FULL GAS FIRED CENTRAL HEATING, UPVC DOUBLE GLAZING THROUGHOUT AND IS IN VERY GOOD ORDER.

### OUTSIDE

THE OUTSIDE SPACE IS FULLY ENCLOSED AND HAS A PATIO AREA WITH A RAISED SUN PATIO THAT TAKES ADVANTAGE OF THE WEST FACING EVENING LIGHT. IT'S AN EASY LOW MAINTENANCE SPACE.

WWW.EMERYPIPER.CO.UK