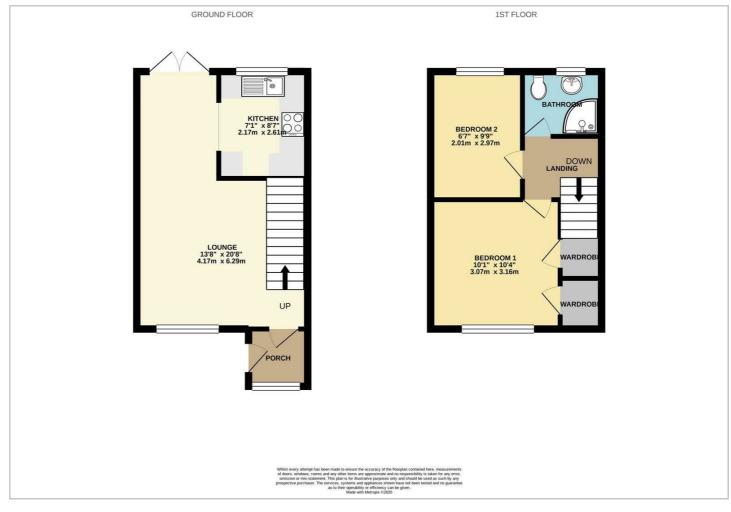

#### **FLOOR PLAN**

#### ACCOMODATION

THE PROPERTY IS ACCESSED VIA AN ENTRANCE PORCH, IDEAL FOR SHOE AND COAT STORAGE AND ALSO HOUSING THE UTILITY METERS, AND THEN INTO THE HOME ITSELF. THE LOUNGE DINER OFFERS AMPLE ROOM FOR A LIVING ROOM SUITE AND A FOUR SEATER DINING SET. THAT DINING AREA OPENS INTO THE GARDEN PATIO VIA A FRENCH DOOR SET.

AN ARCHWAY OPENS INTO A MODERN FITTED KITCHEN FEATURING LIGHT BEECH CUPBOARDS AND STONE EFFECT WORK SURFACES WITH A RAISED LIP SPLASH AREAS. THE SINK IS CENTRED UNDER THE WINDOW FOR GOOD NATURAL LIGHTING. THERE'S A HALOGEN FOUR RING HOB WITH AN ELECTRIC OVEN BELOW AND AN EXTRACTION HOOD OVER. THERE'S ROOM FOR A TALL FREESTANDING FRIDGE FREEZER SET WITH A LARDER CUPBOARD UNIT BESIDE IT. THERE'S ALSO PLUMBING FOR AN AUTOMATIC WASHING MACHINE. THE BAXI COMBINATION BOILER IS ALSO LOCATED HERE, WELL SERVICED TOO.

UPSTAIRS SEES TWO BEDROOMS, WITH THE MASTER HAVING TWO FLOOR TO CEILING CUPBOARDS. THE SHOWER ROOM FEATURES A SHOWER CUBICLE, LOW LEVEL WC AND WASH HAND BASIN. THIS ROOM IS ALSO FULLY TILED WITH A HEATED TOWEL RAIL.

THE LOFT SPACE IS VOLUMINOUS, EASILY DEVELOPED INTO A SIZEABLE BEDROOM AND BATHROOM (SUBJECT TO PLANNING). THIS HOME ALSO OFFERS FULL GAS FIRED CENTRAL HEATING, UPVC DOUBLE GLAZING THROUGHOUT AND IS IN VERY GOOD ORDER.