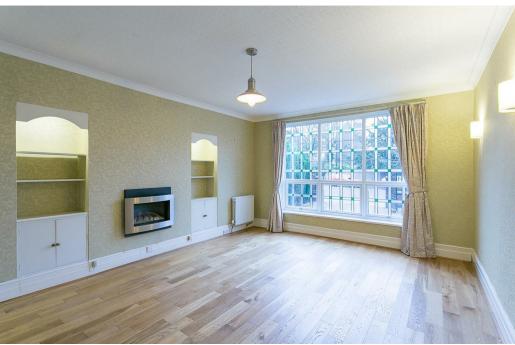

Avenue, central Gosforth, this fantastic
family home boasts a spacious receptions, an
integral garage, private balcony and a large
lawned garden to the rear!

Set over three floors and boasting in excess of 3,100 sq ft, the accommodation briefly comprises an entrance porch with cloak store through into a spacious hallway with under-stairs WC. There is a 17ft lounge, separate dining room with feature fireplace, modern kitchen with integrated appliances open to a breakfast room, a walk in pantry housing a combi-boiler and a shower as well as an integral garage large enough to park a small car. To the rear of the ground floor there is also a fabulous sun room looking out on to the garden. The first floor comprises a master double bedroom with walk in ensuite wardrobe, two further double bedrooms with fitted wardrobe space, a family bathroom with separate WC, storage area and a study. There is also a balcony accessed from both the master bedroom and bedroom three. The second floor has two double bedrooms and a shower room WC. Externally there is a large garden to the rear, laid mainly to lawn with hedged boundaries. To the front there is a large driveway providing ample off street parking.