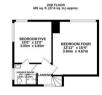

Avenue, central Gosforth, this fantastic
family home boasts a spacious receptions, an
integral garage, private balcony and a large
lawned garden to the rear!

Set over three floors and boasting in excess of 3,100 sq ft, the accommodation briefly comprises an entrance porch with cloak store through into a spacious hallway with under-stairs WC. There is a 17ft lounge, separate dining room with feature fireplace, modern kitchen with integrated appliances open to a breakfast room, a walk in pantry housing a combi-boiler and a shower as well as an integral garage large enough to park a small car. To the rear of the ground floor there is also a fabulous sun room looking out on to the garden. The first floor comprises a master double bedroom with walk in ensuite wardrobe, two further double bedrooms with fitted wardrobe space, a family bathroom with separate WC, storage area and a study. There is also a balcony accessed from both the master bedroom and bedroom three. The second floor has two double bedrooms and a shower room WC. Externally there is a large garden to the rear, laid mainly to lawn with hedged boundaries. To the front there is a large driveway providing ample off street parking.

TOTAL FLOOR AREA: 3.137 sq. ft. (291.4 sq. m.) approx.

Total Floor and be enruse to ensure the accuracy of the floorplan contained here, measure discre, verdoors, consort and sq. often themse approximate and re-responsibility to like for any exposure and approximate and re-responsibility to like for any exposure and exposure an