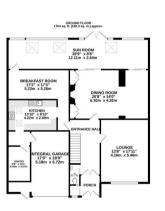

TOTAL FLOOR AREA: 3.137 sq. ft. (291.4 sq. m.) approx.

Total Floor and be enruse to ensure the accuracy of the floorplan contained here, measure discre, verdoors, consort and sq. often themse approximate and re-responsibility to like for any exposure and approximate and re-responsibility to like for any exposure and exposure an