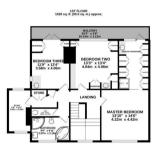

Avenue, central Gosforth, this fantastic
family home boasts a spacious receptions, an
integral garage, private balcony and a large
lawned garden to the rear!

Set over three floors and boasting in excess of 3,100 sq ft, the accommodation briefly comprises an entrance porch with cloak store through into a spacious hallway with under-stairs WC. There is a 17ft lounge, separate dining room with feature fireplace, modern kitchen with integrated appliances open to a breakfast room, a walk in pantry housing a combi-boiler and a shower as well as an integral garage large enough to park a small car. To the rear of the ground floor there is also a fabulous sun room looking out on to the garden. The first floor comprises a master double bedroom with walk in ensuite wardrobe, two further double bedrooms with fitted wardrobe space, a family bathroom with separate WC, storage area and a study. There is also a balcony accessed from both the master bedroom and bedroom three. The second floor has two double bedrooms and a shower room WC. Externally there is a large garden to the rear, laid mainly to lawn with hedged boundaries. To the front there is a large driveway providing ample off street parking.

TOTAL FLOOR AREA: 3.137 sq. ft. (291.4 sq. m.) approx.

Total Floor and be enruse to ensure the accuracy of the floorplan contained here, measure discre, verdoors, consort and sq. often themse approximate and re-responsibility to like for any exposure and approximate and re-responsibility to like for any exposure and exposure an