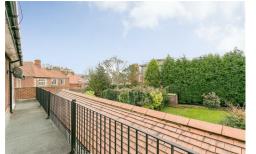

Avenue, central Gosforth, this fantastic
family home boasts a spacious receptions, an
integral garage, private balcony and a large
lawned garden to the rear!

Set over three floors and boasting in excess of 3,100 sq ft, the accommodation briefly comprises an entrance porch with cloak store through into a spacious hallway with under-stairs WC. There is a 17ft lounge, separate dining room with feature fireplace, modern kitchen with integrated appliances open to a breakfast room, a walk in pantry housing a combi-boiler and a shower as well as an integral garage large enough to park a small car. To the rear of the ground floor there is also a fabulous sun room looking out on to the garden. The first floor comprises a master double bedroom with walk in ensuite wardrobe, two further double bedrooms with fitted wardrobe space, a family bathroom with separate WC, storage area and a study. There is also a balcony accessed from both the master bedroom and bedroom three. The second floor has two double bedrooms and a shower room WC. Externally there is a large garden to the rear, laid mainly to lawn with hedged boundaries. To the front there is a large driveway providing ample off street parking.