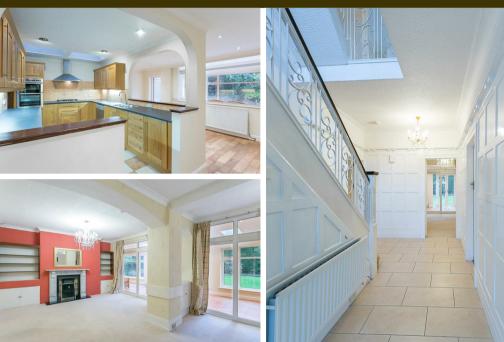

Avenue, central Gosforth, this fantastic
family home boasts a spacious receptions, an
integral garage, private balcony and a large
lawned garden to the rear!

Set over three floors and boasting in excess of 3,100 sq ft, the accommodation briefly comprises an entrance porch with cloak store through into a spacious hallway with under-stairs WC. There is a 17ft lounge, separate dining room with feature fireplace, modern kitchen with integrated appliances open to a breakfast room, a walk in pantry housing a combi-boiler and a shower as well as an integral garage large enough to park a small car. To the rear of the ground floor there is also a fabulous sun room looking out on to the garden. The first floor comprises a master double bedroom with walk in ensuite wardrobe, two further double bedrooms with fitted wardrobe space, a family bathroom with separate WC, storage area and a study. There is also a balcony accessed from both the master bedroom and bedroom three. The second floor has two double bedrooms and a shower room WC. Externally there is a large garden to the rear, laid mainly to lawn with hedged boundaries. To the front there is a large driveway providing ample off street parking.