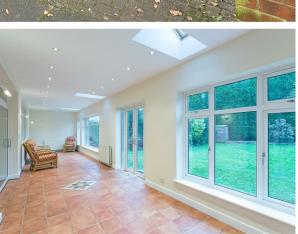

Avenue, central Gosforth, this fantastic
family home boasts a spacious receptions, an
integral garage, private balcony and a large
lawned garden to the rear!

Set over three floors and boasting in excess of 3,100 sq ft, the accommodation briefly comprises an entrance porch with cloak store through into a spacious hallway with under-stairs WC. There is a 17ft lounge, separate dining room with feature fireplace, modern kitchen with integrated appliances open to a breakfast room, a walk in pantry housing a combi-boiler and a shower as well as an integral garage large enough to park a small car. To the rear of the ground floor there is also a fabulous sun room looking out on to the garden. The first floor comprises a master double bedroom with walk in ensuite wardrobe, two further double bedrooms with fitted wardrobe space, a family bathroom with separate WC, storage area and a study. There is also a balcony accessed from both the master bedroom and bedroom three. The second floor has two double bedrooms and a shower room WC. Externally there is a large garden to the rear, laid mainly to lawn with hedged boundaries. To the front there is a large driveway providing ample off street parking.