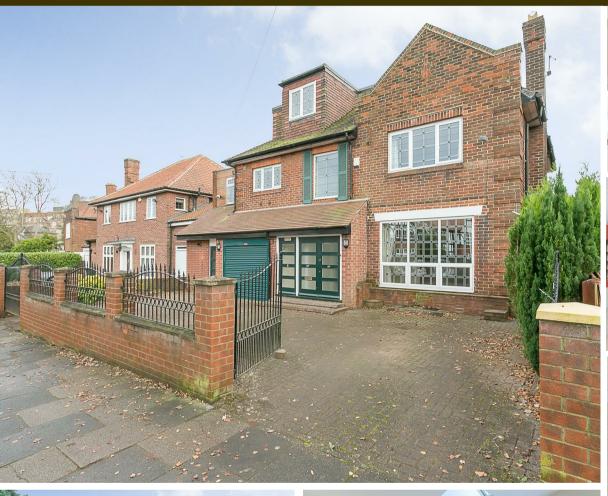

\*\*AVAILABLE DECEMBER 2020\*\*

\*\*UNFURNISHED\*\* \*\*LARGE

DETACHED FAMILY HOME\*\* A fine
example of a detached house, found in
arguably one of Newcastle's most sought
after locations! Situated on Montagu

Avenue, central Gosforth, this fantastic
family home boasts a spacious receptions, an
integral garage, private balcony and a large
lawned garden to the rear!

Set over three floors and boasting in excess of 3,100 sq ft, the accommodation briefly comprises an entrance porch with cloak store through into a spacious hallway with under-stairs WC. There is a 17ft lounge, separate dining room with feature fireplace, modern kitchen with integrated appliances open to a breakfast room, a walk in pantry housing a combi-boiler and a shower as well as an integral garage large enough to park a small car. To the rear of the ground floor there is also a fabulous sun room looking out on to the garden. The first floor comprises a master double bedroom with walk in ensuite wardrobe, two further double bedrooms with fitted wardrobe space, a family bathroom with separate WC, storage area and a study. There is also a balcony accessed from both the master bedroom and bedroom three. The second floor has two double bedrooms and a shower room WC. Externally there is a large garden to the rear, laid mainly to lawn with hedged boundaries. To the front there is a large driveway providing ample off street parking.