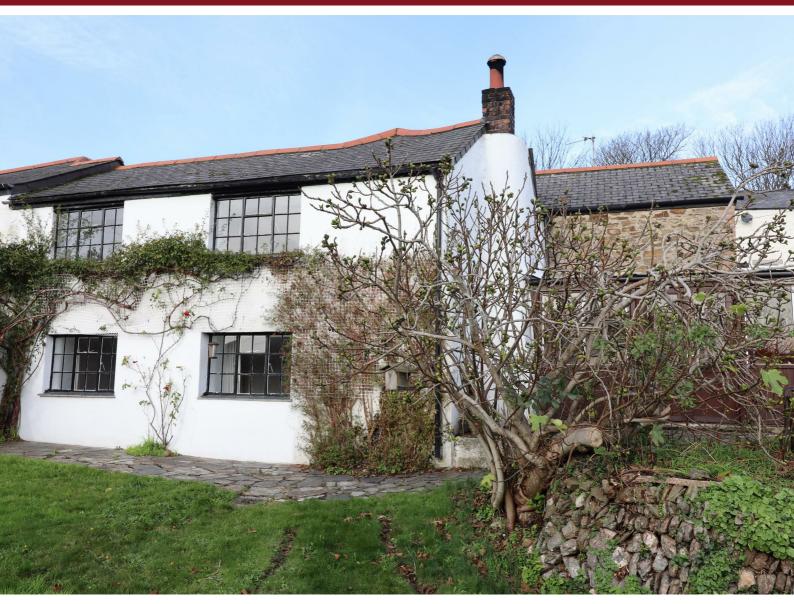

# Trelay Penwartha Road, Bolingey, Perranporth, Cornwall, TR6 0DH

A wonderful old semi detached cottage situated in the heart of Bolingey and briefly the accommodation comprises; porch, conservatory, kitchen, dining room, sitting room, utility, shower room, 4 bedrooms and bathroom. Outside there are mature gardens, plenty of parking as well as a garage and store. No Pets.

- Electric Heating and Oil Aga
- No Pets
- Available Immediately
- Council Tax D
- Mature Gardens

- Single Glazed Windows
- Garage and Parking
- Deposit £1153
- FPC F
- Sought After Coastal Location

PORCH