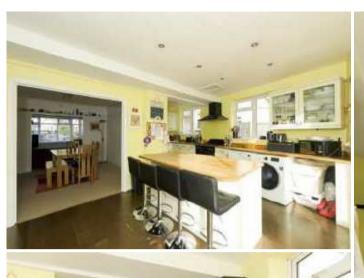

The property comprises an entrance hall with doors to the front aspect living room with a feature fireplace and a doorway to the dining room. This leads to the extended double aspect kitchen breakfast room with sliding doors to the garden, island breakfast unit and space and plumbing for utilities, a cloakroom completes the ground floor. On the first floor there are two double bedrooms and a third bedroom currently used as an office, the modern family bathroom completes this floor. On the second floor is the spacious master suite with built-in units and a modern en-suite shower room. Outside to the front there is a driveway with parking and a shared driveway to the side leading to the garage at the rear, the south east facing rear garden is mainly laid to lawn with a paved terrace.