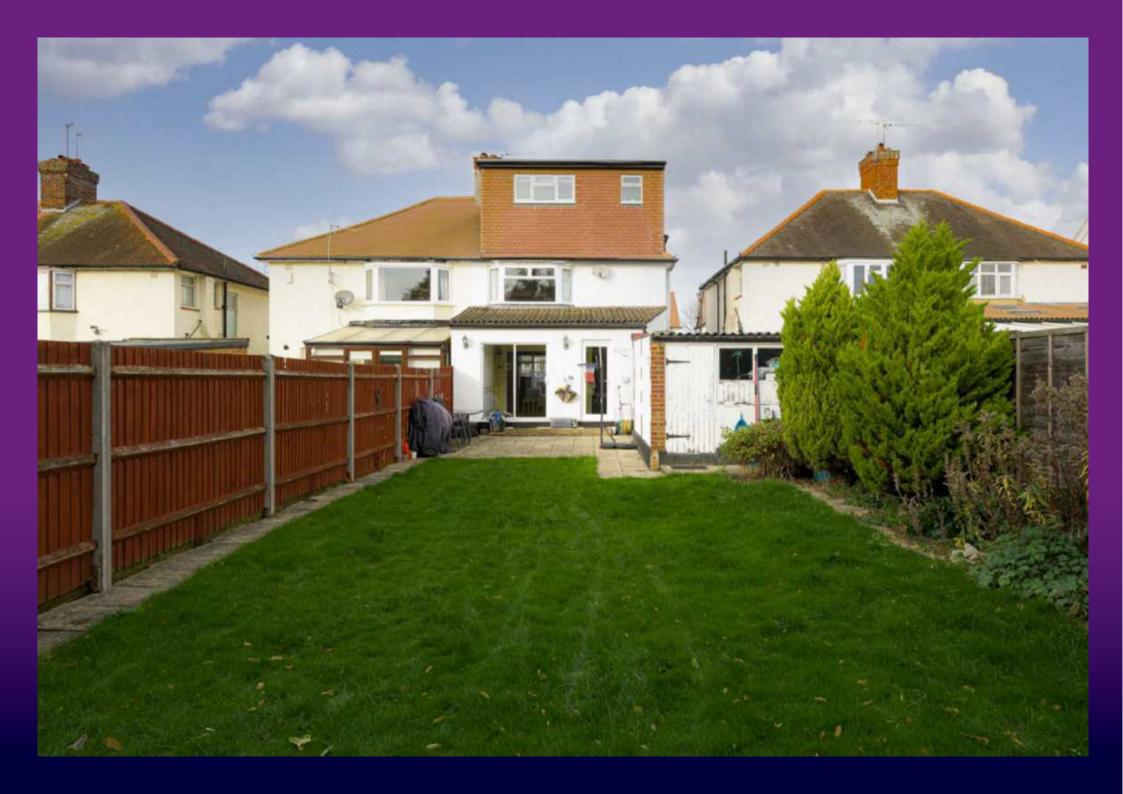

The property comprises an entrance hall with doors to the front aspect living room with a feature fireplace and a doorway to the dining room. This leads to the extended double aspect kitchen breakfast room with sliding doors to the garden, island breakfast unit and space and plumbing for utilities, a cloakroom completes the ground floor. On the first floor there are two double bedrooms and a third bedroom currently used as an office, the modern family bathroom completes this floor. On the second floor is the spacious master suite with built-in units and a modern en-suite shower room. Outside to the front there is a driveway with parking and a shared driveway to the side leading to the garage at the rear, the south east facing rear garden is mainly laid to lawn with a paved terrace.