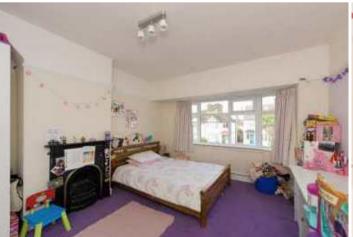

The property comprises an entrance hall with doors to the front aspect living room with a feature fireplace and a doorway to the dining room. This leads to the extended double aspect kitchen breakfast room with sliding doors to the garden, island breakfast unit and space and plumbing for utilities, a cloakroom completes the ground floor. On the first floor there are two double bedrooms and a third bedroom currently used as an office, the modern family bathroom completes this floor. On the second floor is the spacious master suite with built-in units and a modern en-suite shower room. Outside to the front there is a driveway with parking and a shared driveway to the side leading to the garage at the rear, the south east facing rear garden is mainly laid to lawn with a paved terrace.