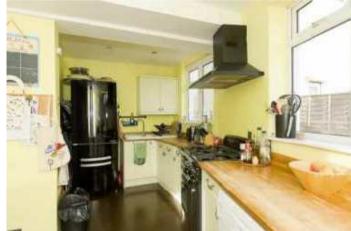

The property comprises an entrance hall with doors to the front aspect living room with a feature fireplace and a doorway to the dining room. This leads to the extended double aspect kitchen breakfast room with sliding doors to the garden, island breakfast unit and space and plumbing for utilities, a cloakroom completes the ground floor. On the first floor there are two double bedrooms and a third bedroom currently used as an office, the modern family bathroom completes this floor. On the second floor is the spacious master suite with built-in units and a modern en-suite shower room. Outside to the front there is a driveway with parking and a shared driveway to the side leading to the garage at the rear, the south east facing rear garden is mainly laid to lawn with a paved terrace.