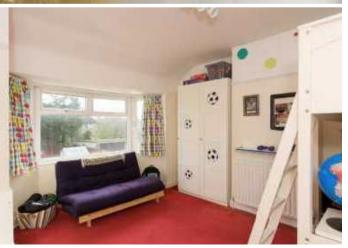

The property comprises an entrance hall with doors to the front aspect living room with a feature fireplace and a doorway to the dining room. This leads to the extended double aspect kitchen breakfast room with sliding doors to the garden, island breakfast unit and space and plumbing for utilities, a cloakroom completes the ground floor. On the first floor there are two double bedrooms and a third bedroom currently used as an office, the modern family bathroom completes this floor. On the second floor is the spacious master suite with built-in units and a modern en-suite shower room. Outside to the front there is a driveway with parking and a shared driveway to the side leading to the garage at the rear, the south east facing rear garden is mainly laid to lawn with a paved terrace.