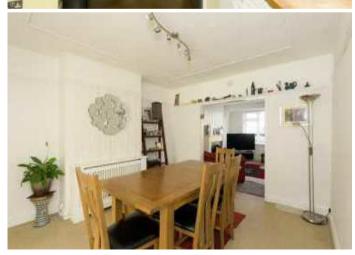

The property comprises an entrance hall with doors to the front aspect living room with a feature fireplace and a doorway to the dining room. This leads to the extended double aspect kitchen breakfast room with sliding doors to the garden, island breakfast unit and space and plumbing for utilities, a cloakroom completes the ground floor. On the first floor there are two double bedrooms and a third bedroom currently used as an office, the modern family bathroom completes this floor. On the second floor is the spacious master suite with built-in units and a modern en-suite shower room. Outside to the front there is a driveway with parking and a shared driveway to the side leading to the garage at the rear, the south east facing rear garden is mainly laid to lawn with a paved terrace.