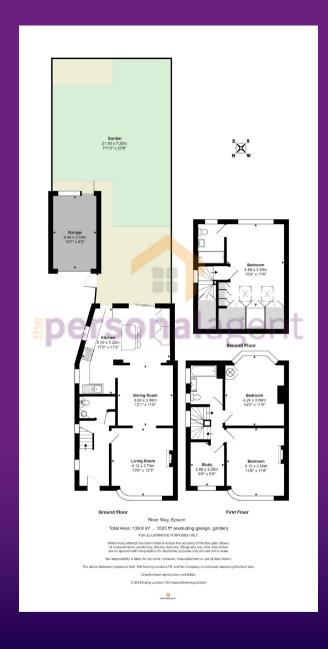

The property comprises an entrance hall with doors to the front aspect living room with a feature fireplace and a doorway to the dining room. This leads to the extended double aspect kitchen breakfast room with sliding doors to the garden, island breakfast unit and space and plumbing for utilities, a cloakroom completes the ground floor. On the first floor there are two double bedrooms and a third bedroom currently used as an office, the modern family bathroom completes this floor. On the second floor is the spacious master suite with built-in units and a modern en-suite shower room. Outside to the front there is a driveway with parking and a shared driveway to the side leading to the garage at the rear, the south east facing rear garden is mainly laid to lawn with a paved terrace.