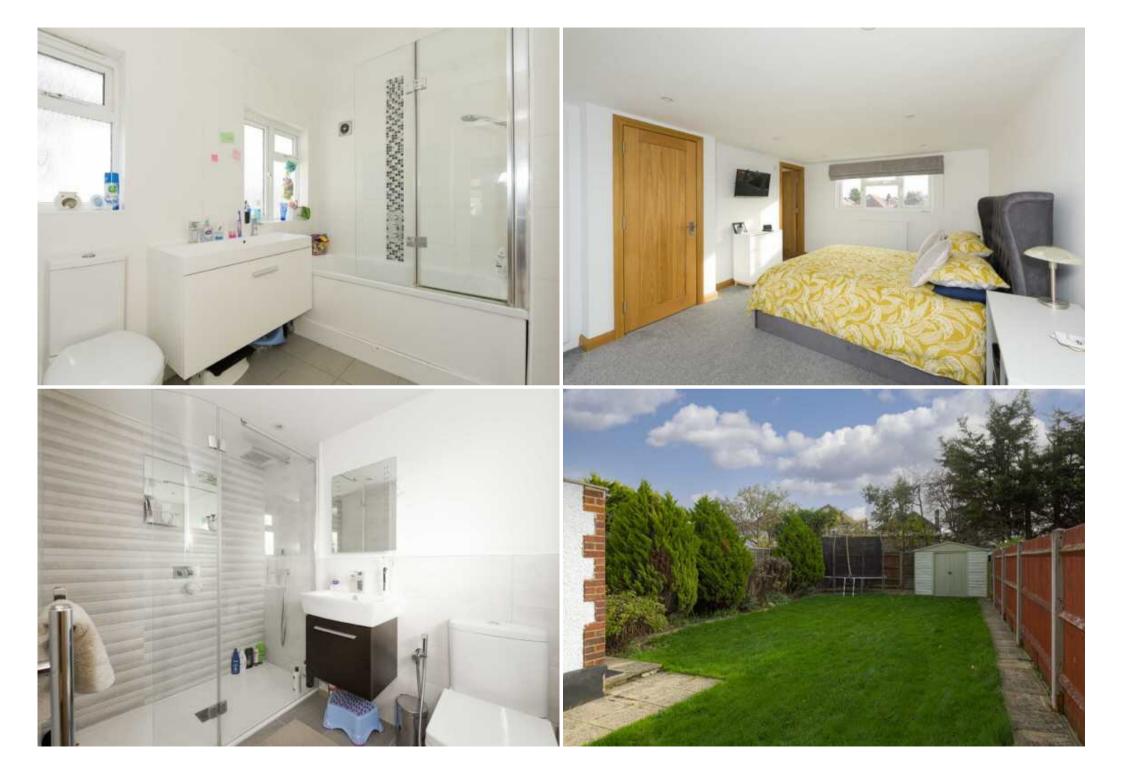

The property comprises an entrance hall with doors to the front aspect living room with a feature fireplace and a doorway to the dining room. This leads to the extended double aspect kitchen breakfast room with sliding doors to the garden, island breakfast unit and space and plumbing for utilities, a cloakroom completes the ground floor. On the first floor there are two double bedrooms and a third bedroom currently used as an office, the modern family bathroom completes this floor. On the second floor is the spacious master suite with built-in units and a modern en-suite shower room. Outside to the front there is a driveway with parking and a shared driveway to the side leading to the garage at the rear, the south east facing rear garden is mainly laid to lawn with a paved terrace.