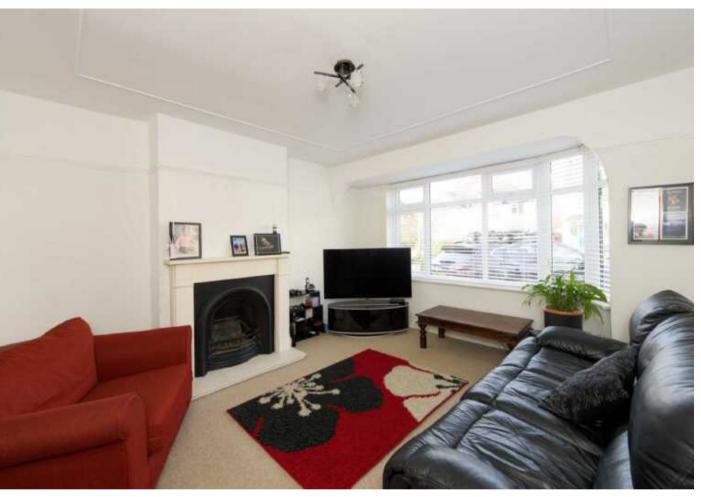

The property comprises an entrance hall with doors to the front aspect living room with a feature fireplace and a doorway to the dining room. This leads to the extended double aspect kitchen breakfast room with sliding doors to the garden, island breakfast unit and space and plumbing for utilities, a cloakroom completes the ground floor. On the first floor there are two double bedrooms and a third bedroom currently used as an office, the modern family bathroom completes this floor. On the second floor is the spacious master suite with built-in units and a modern en-suite shower room. Outside to the front there is a driveway with parking and a shared driveway to the side leading to the garage at the rear, the south east facing rear garden is mainly laid to lawn with a paved terrace.