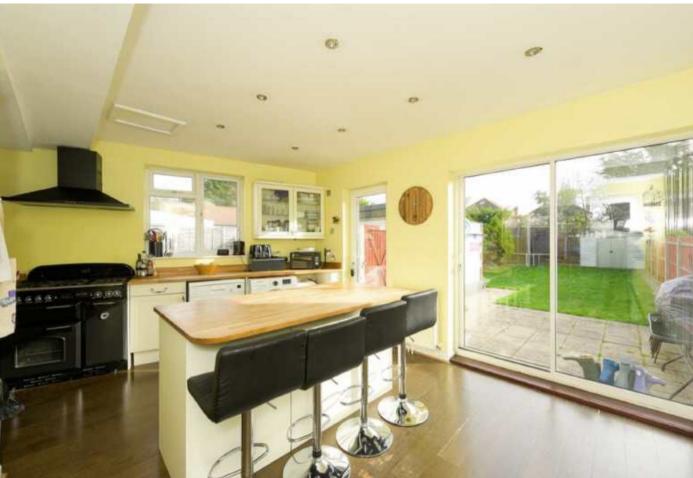

The property comprises an entrance hall with doors to the front aspect living room with a feature fireplace and a doorway to the dining room. This leads to the extended double aspect kitchen breakfast room with sliding doors to the garden, island breakfast unit and space and plumbing for utilities, a cloakroom completes the ground floor. On the first floor there are two double bedrooms and a third bedroom currently used as an office, the modern family bathroom completes this floor. On the second floor is the spacious master suite with built-in units and a modern en-suite shower room. Outside to the front there is a driveway with parking and a shared driveway to the side leading to the garage at the rear, the south east facing rear garden is mainly laid to lawn with a paved terrace.