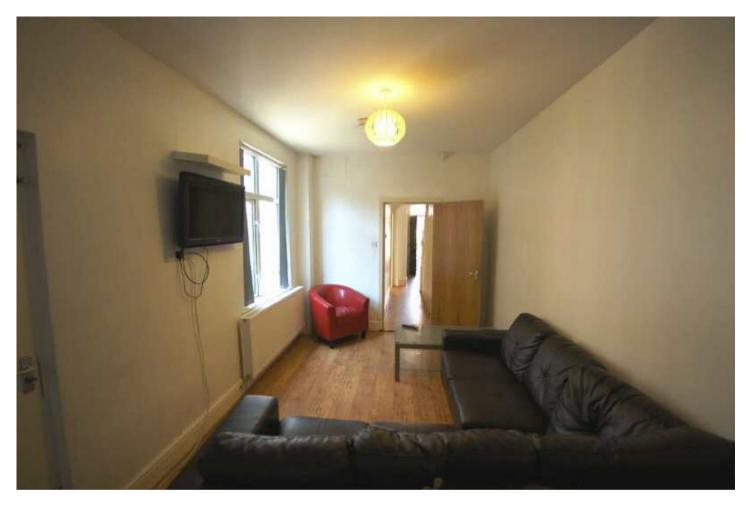

## The Property

NO AGENCY FEES !\*\*\* £98 PPPW \*\*\* AVAILABLE 1ST JULY 2020\*\*\* STUDENT HOME \*\*\* HALF RENT FOR JULY \*\*\* BILL PACKAGE AVAILABLE \*\*\* Boasting six Double Bedrooms, modern kitchen with all modern and needed appliances, open plan lounge with dining area with Sony LCD tv mounted on the wall, one bathroom, one shower room, and 2 x WC's. This property is modern throughout and nothing has been left out from the front door to the bespoke blinds. Fully Furnished and a bill package is available. To View Apply Withington 0161 438 2411.