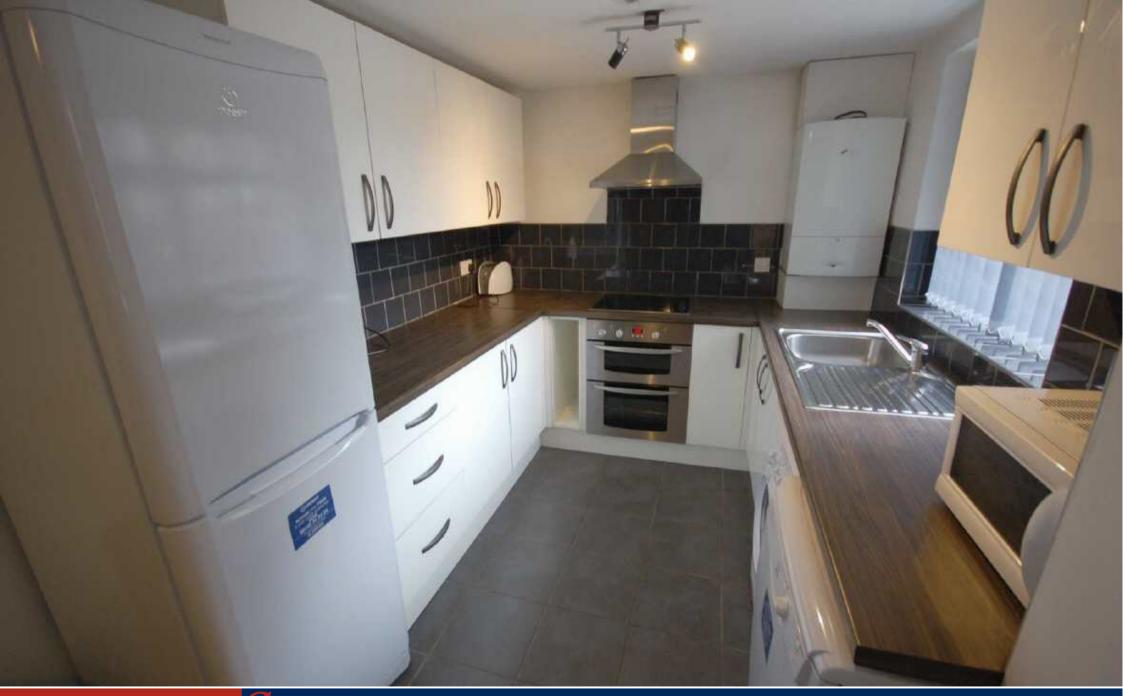

## The Property

NO AGENCY FEES !\*\*\* £98 PPPW \*\*\* AVAILABLE 1ST JULY 2020\*\*\* STUDENT HOME \*\*\* HALF RENT FOR JULY \*\*\* BILL PACKAGE AVAILABLE \*\*\* Boasting six Double Bedrooms, modern kitchen with all modern and needed appliances, open plan lounge with dining area with Sony LCD tv mounted on the wall, one bathroom, one shower room, and 2 x WC's. This property is modern throughout and nothing has been left out from the front door to the bespoke blinds. Fully Furnished and a bill package is available. To View Apply Withington 0161 438 2411.