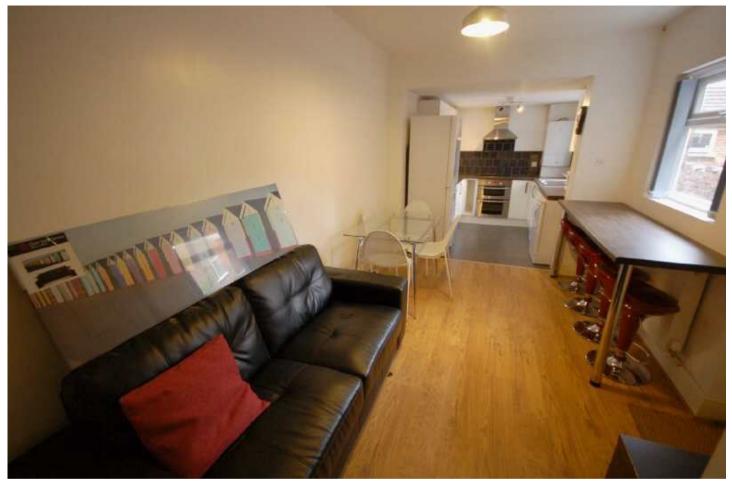

## The Property

\*\*\* £98 PPPW \*\*\* AVAILABLE 1ST JULY 2020 \*\*\* STUDENT HOME \*\*\* HALF RENT FOR JULY \*\*\* BILL PACKAGE AVAILABLE \*\*\* Boasting five double Bedrooms, modern kitchen, Spacious living thru dining area as well as as cosy living room to the front of the home, two showers and 2 x WC's. This property is fantastic throughout and nothing has been left out from the front door to the bespoke blinds. Sony Bravia LCD tv mounted on the wall in the lounge. To View Apply Withington 0161 438 2411.

## EPC Graph

58 Braemar Road, Fallowfield M14 6PS £2,288 Per calendar month

- Available July 2020
- £98 PPPW
- Six double bedrooms
- Bills package available
- Two shower rooms
- open plan living area

Postcode - M14 6PS EPC Rating - D Floor Area - sq ft Local Authority - Manchester City Council Council Tax - Band