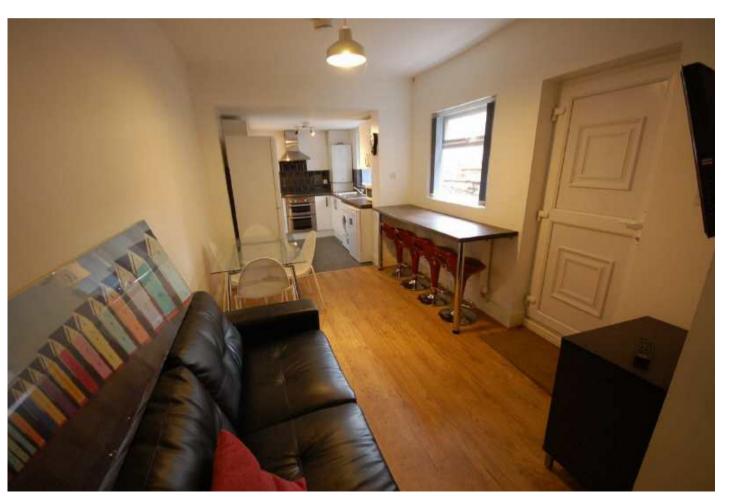

## The Property

\*\*\* £98 PPPW \*\*\* AVAILABLE 1ST JULY 2020 \*\*\* STUDENT HOME \*\*\* HALF RENT FOR JULY \*\*\* BILL PACKAGE AVAILABLE \*\*\* Boasting five double Bedrooms, modern kitchen, Spacious living thru dining area as well as as cosy living room to the front of the home, two showers and 2 x WC's. This property is fantastic throughout and nothing has been left out from the front door to the bespoke blinds. Sony Bravia LCD tv mounted on the wall in the lounge. To View Apply Withington 0161 438 2411.

## EPC Graph

58 Braemar Road, Fallowfield M14 6PS £2,288 Per calendar month

- Available July 2020
- £98 PPPW
- Six double bedrooms
- Bills package available
- Two shower rooms
- open plan living area

Postcode - M14 6PS EPC Rating - D Floor Area - sq ft Local Authority - Manchester City Council Council Tax - Band