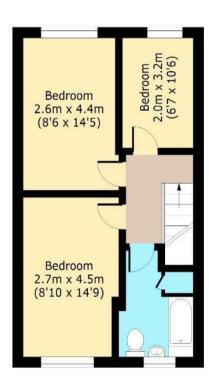

#### **Fourth Floor**

Approx. 42.27 Sq. meters (455 Sq. feet)

#### Fifth Floor

Approx. 42.27 Sq. meters (455 Sq. feet)

Total area: approx. 84.54 Sq. meters (910 Sq. feet) For illustration purposes only - not to scale www.lpaplus.com

IMPORTANT NOTICE - These particulars have been prepared in good faith and they are not intended to constitute part of and offer or contract. We have not performed a structural survey on this property and the services, appliances an specific fittings have not been tested. All photographs, measurements, floor plans and distances referred to are given as a guide and should not be relied upon.