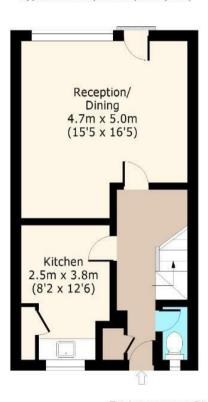

#### **Fourth Floor**

Approx. 42.27 Sq. meters (455 Sq. feet)

#### Fifth Floor

Approx. 42.27 Sq. meters (455 Sq. feet)

Total area: approx. 84.54 Sq. meters (910 Sq. feet) For illustration purposes only - not to scale www.lpaplus.com

IMPORTANT NOTICE - These particulars have been prepared in good faith and they are not intended to constitute part of and offer or contract. We have not performed a structural survey on this property and the services, appliances an specific fittings have not been tested. All photographs, measurements, floor plans and distances referred to are given as a guide and should not be relied upon.