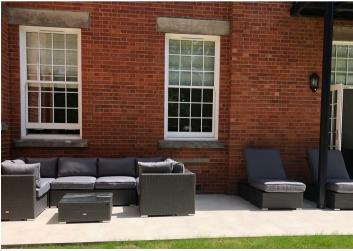

To the rear of the property is a spacious bright living room with double doors which allows plenty of natural light to flood the living room and it backs onto a private rear patio with a stunning views and ideal for al fresco dining and entertaining...