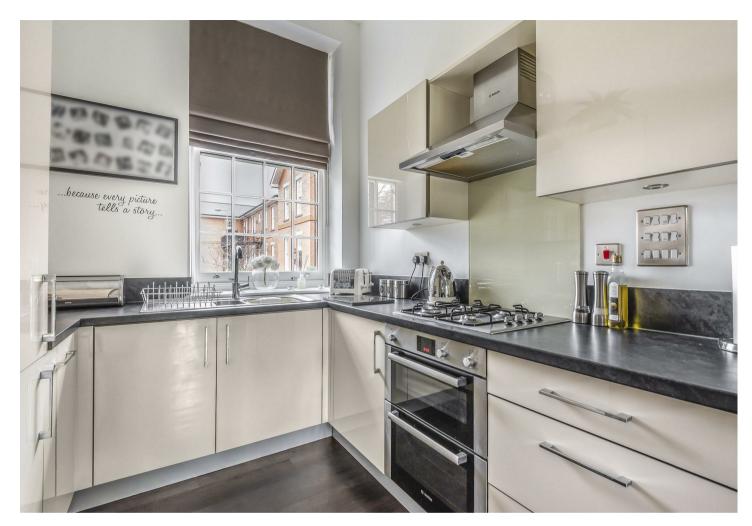

The property offers a spacious living spaces with an Impressive Entrance Hall, Spacious front reception room with sash window. To the front is a contemporary fully fitted kitchen with premium worktop.