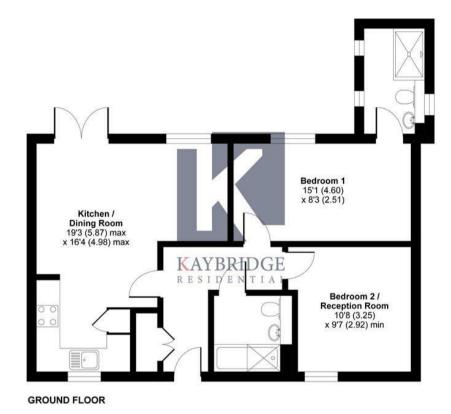

## Dartford Court, Glanville Way, Epsom, KT19

Approximate Area = 674 sq ft / 62.6 sq m

For identification only - Not to scale

Energy Efficiency Rating

Very energy efficient - lower running costs

RICS Certified Property Measurer

Property Floor plan Internation Produced

Floor plan produced in accordance with RICS Property Measurement Standards incorporating International Property Measurement Standards (IPMS2 Residential). ©nichecom 2020. Produced for Algybridge Residential Ltd. REF: 689954