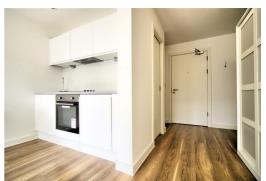

Fully furnished, this 1-bedroom, 1-bathroom apartment has laminate wood flooring and fully integrated kitchen with plenty of cupboard space, an oven, hob and extraction fan. The bathroom is modern with a 3-piece suite and benefits from large, stylish, marble effect tiles and a large mirror with shelf space so it never needs to be cluttered. With a clean-cut finish throughout, the spacious hallway directs your eyes towards large floor to ceiling windows which let in plenty of fight as you peer out at those who wander the city's streets.