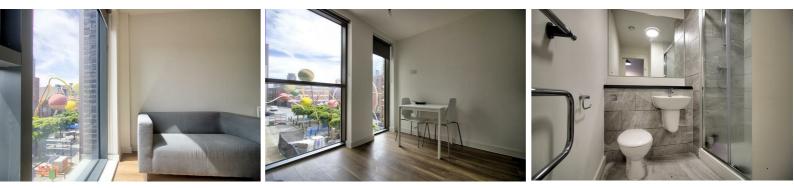

Fully furnished, this 1-bedroom, 1-bathroom apartment has laminate wood flooring and fully integrated kitchen with plenty of cupboard space, an oven, hob and extraction fan. The bathroom is modern with a 3-piece suite and benefits from large, stylish, marble effect tiles and a large mirror with shelf space so it never needs to be cluttered. With a clean-cut finish throughout, the spacious hallway directs your eyes towards large floor to ceiling windows which let in plenty of fight as you peer out at those who wander the city's streets.