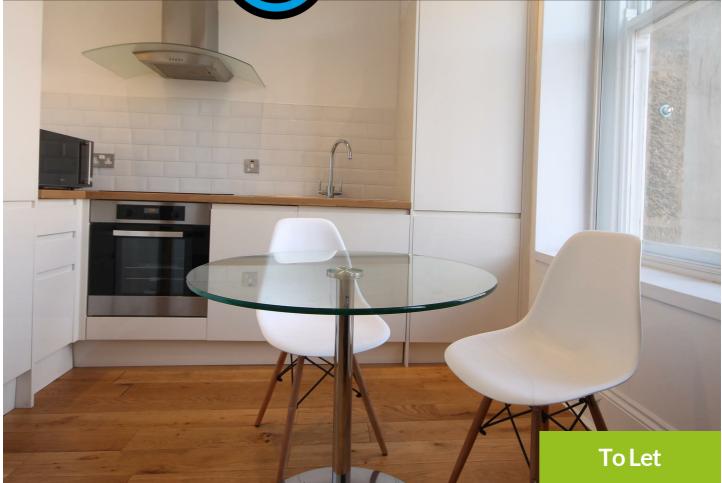

## £675 PCM

STYLISH apartment in the heart of Newcastle City Centre. This SUPERB apartment is located close to both universities and a wide diversity of local shops, bars and restaurants.

This studio apartment has been recently refurbished with exceptionally high specification, including hard wood flooring, stylish furniture and a modern kitchen. The property also benefits from a TV, walk in shower and gas central heating.

- Luxury Studio Apartment
- High Specification
- Modern Kitchen
- TV Included
- Close to Both Universities
- Open Plan Living Area
- Stylish Furniture
- Walk In Shower
- Central Location
- AVAIL 15/09/2021 14/09/2022