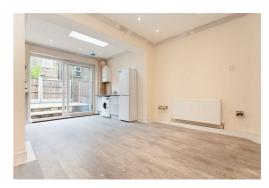

The property offers good sized living accommodation with a Reception Room that opens on to a Kitchen/Dinner with patio doors directly to the garden. There is a main family bathroom and the master bedroom on the top floor enjoys and en-suite shower room while there is also an additional WC on the ground floor.

# **Kitchen/Lounge/Diner** 21'4" x 17'1" (6.50m x 5.21m)