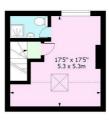

#### Bedroom 5

17'5" x 17'5" (5.31m x 5.31m)

Ground Floor Floor Area 624 Sq Ft - 57.97 Sq M

First Floor Floor Area 444 Sq Ft - 41.25 Sq M Second Floor Floor Area 302 Sq Ft - 28.06 Sq M

For Illustration Purposes Only - Not To S