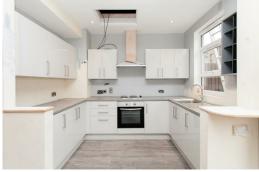

The property offers good sized living accommodation with a Reception Room that opens on to a Kitchen/Dinner with patio doors directly to the garden. There is a main family bathroom and the master bedroom on the top floor enjoys and en-suite shower room while there is also an additional WC on the ground floor.

# **Kitchen/Lounge/Diner** 21'4" x 17'1" (6.50m x 5.21m)