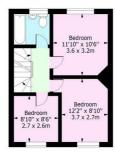

#### Bedroom 2

11'10" x 10'6" (3.61m x 3.20m)

#### Bedroom 3

12'2" x 8'10" (3.71m x 2.69m)