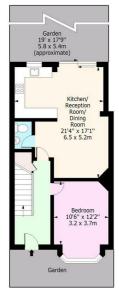

# **Kitchen/Lounge/Diner** 21'4" x 17'1" (6.50m x 5.21m)

## Bedroom 1

10'6" x 12'2" (3.20m x 3.71m)

WC