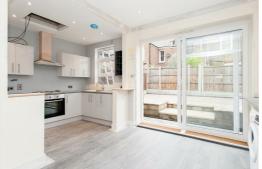

The property offers good sized living accommodation with a Reception Room that opens on to a Kitchen/Dinner with patio doors directly to the garden. There is a main family bathroom and the master bedroom on the top floor enjoys and en-suite shower room while there is also an additional WC on the ground floor.

# **Kitchen/Lounge/Diner** 21'4" x 17'1" (6.50m x 5.21m)