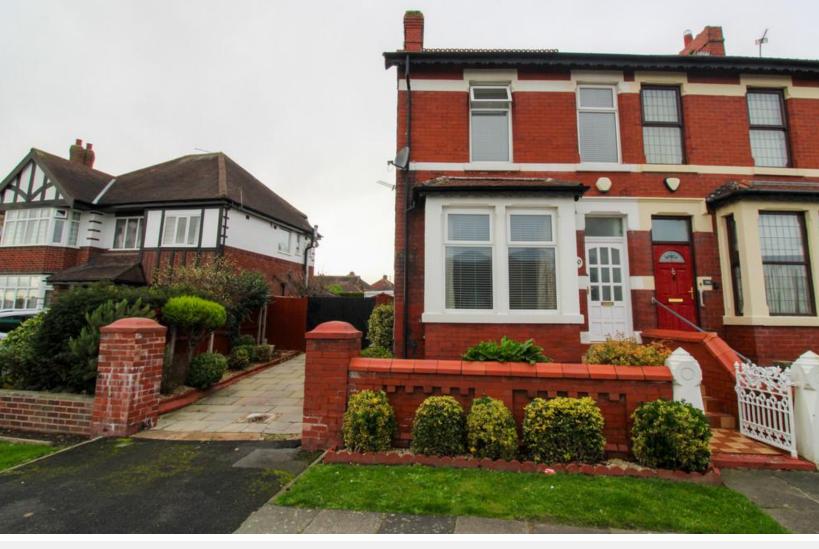

# Devonshire Road, Bispham, Blackpool, FY2

A TRADITIONAL HALL TO HALL SEMI DETACHED HOME POSITIONED ON THE EVER SO POPULAR DEVONSHIRE ROAD NEXT TO NORTH SHORE GOLF CLUB - OPEN PLAN LOUNGE INTO DINING AREA REACHING 21' - KITCHEN OPINING INTO A DINING AREA - THREE GENEROUS BEDROOMS - FOUR PIECE BATHROOM - ENCLOSED WEST FACING REAR GARDEN VIEWINGS HIGHLY RECOMMENDED

## **EXTERIOR FRONT**

Off street parking is on offer via a paved driveway with double gates giving access to rear garden.