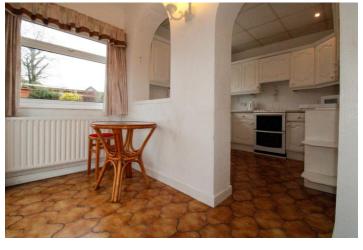

#### KITCHEN

8' 7" x 9' 1" (2.63m x 2.78m) A range of wall and base units with complimentary work surfaces over. inset 1.5 sink unit with mixer tap and drainer, plumbing for washing machine, space for gas cooker with fitted extractor above, splash back tiling, tiled flooring and radiator. Double glazed window to rear. Opening into

#### **BREAKFAST AREA**

9' 9'' x 5' 4'' (2.98m x 1.63m) Double glazed window to rear and French doors to side, radiator and tiled flooring.