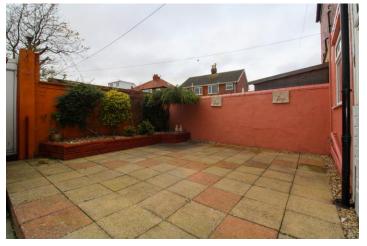

## EXTERIOR REAR

Enclosed and low maintenance and briefly comprising of paved area with mature shrub boarders. Timber store.