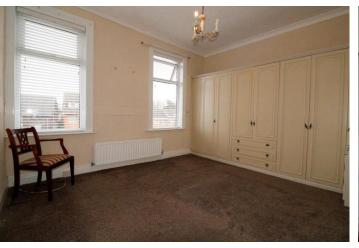

#### **BEDROOM ONE**

11' 7" x 13' 10" (3.55m x 4.22m) Two double glazed windows to front, fitted carpet, radiator and fitted wardrobes.