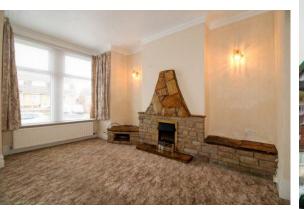

#### LOUNGE AREA

13' 9"  $\times$  11' 8" (4.20m  $\times$  3.58m) Double glazed window to front, fitted carpet, radiator and feature electric fire on stone built fire place and tv display unit. Opening into

#### DINING AREA

15'  $3'' \times 11' 8'' (4.65 \text{m} \times 3.56 \text{m})$  Double glazed window to side, fitted carpet, radiator and under stairs storage area.