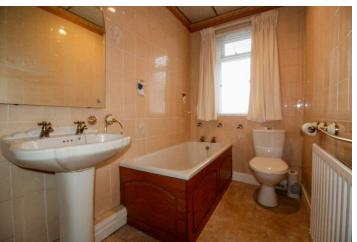

#### BATHROOM

A four piece suite comprising of low flush WC, pedestal wash hand basin, panelled bath and tiled step in shower cubicle with electric shower over. Tiled walls, vinyl flooring, radiator and double glazed opaque window to side.