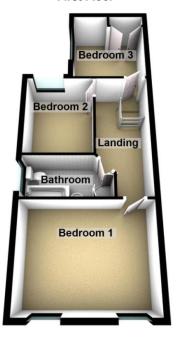

### **First Floor**

Devonshire Road, Bispham, FY2

29 Whitegate Drive, Blackpool, Lancashire, FY3 9AA www.romanjamesestates.co.uk 01253 978888 info@romanjamesestates.co.uk Agents Note: Whilst every care has been taken to prepare these sales particulars, they are for guidance purposes only. All measurements are approximate are for general guidance purposes only and whilst every care has been taken to ensure their accuracy, they should not be relied upon and potential buyers are advised to recheck the measurements

#### **LANDING**

Fitted carpet and access to all rooms.

#### **BEDROOM ONE**

11' 7" x 13' 10" (3.55m x 4.22m) Two double glazed windows to front, fitted carpet, radiator and fitted wardrobes.

#### **BEDROOM TWO**

9' 11"  $\times$  9' 2" (3.03m  $\times$  2.81m) Double glazed window to rear, fitted carpet, radiator, fitted wardrobe with over the head bridge.

## BEDROOM THREE

9' 4" x 8' 8" (2.86m x 2.65m) Double glazed window to side, fitted carpet, radiator and inset airing cupbaord.

#### BATHROOM

A four piece suite comprising of low flush WC, pedestal wash hand basin, panelled bath and tiled step in shower cubicle with electric shower over. Tiled walls, vinyl flooring, radiator and double glazed opaque window to side.