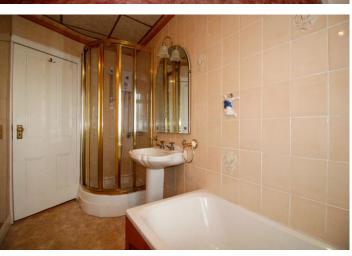

#### BATHROOM

A four piece suite comprising of low flush WC, pedestal wash hand basin, panelled bath and tiled step in shower cubicle with electric shower over. Tiled walls, vinyl flooring, radiator and double glazed opaque window to side.