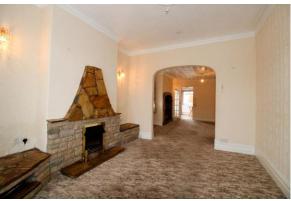

#### LOUNGE AREA

13' 9"  $\times$  11' 8" (4.20m  $\times$  3.58m) Double glazed window to front, fitted carpet, radiator and feature electric fire on stone built fire place and tv display unit. Opening into

#### DINING AREA

15'  $3'' \times 11' 8'' (4.65 \text{m} \times 3.56 \text{m})$  Double glazed window to side, fitted carpet, radiator and under stairs storage area.