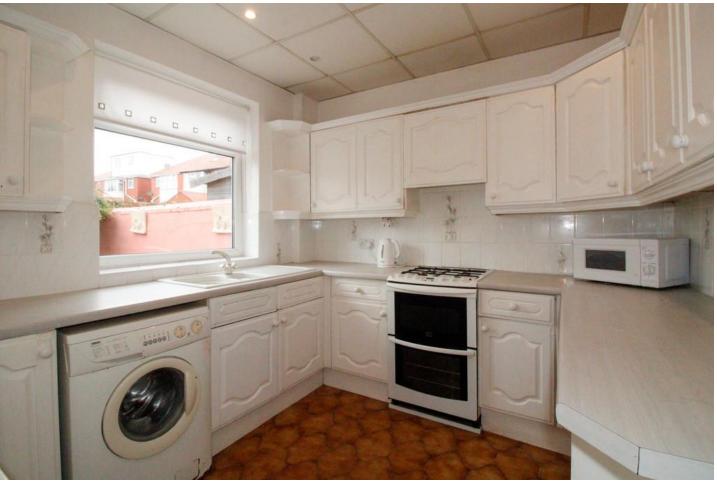

#### KITCHEN

8' 7" x 9' 1" (2.63m x 2.78m) A range of wall and base units with complimentary work surfaces over. inset 1.5 sink unit with mixer tap and drainer, plumbing for washing machine, space for gas cooker with fitted extractor above, splash back tiling, tiled flooring and radiator. Double glazed window to rear. Opening into

#### **BREAKFAST AREA**

9' 9'' x 5' 4'' (2.98m x 1.63m) Double glazed window to rear and French doors to side, radiator and tiled flooring.