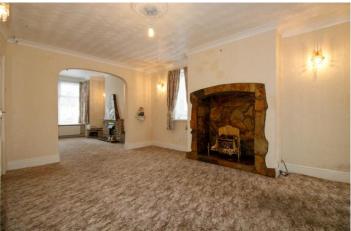

#### LOUNGE AREA

13' 9"  $\times$  11' 8" (4.20m  $\times$  3.58m) Double glazed window to front, fitted carpet, radiator and feature electric fire on stone built fire place and tv display unit. Opening into

#### DINING AREA

15'  $3'' \times 11' 8'' (4.65 \text{m} \times 3.56 \text{m})$  Double glazed window to side, fitted carpet, radiator and under stairs storage area.