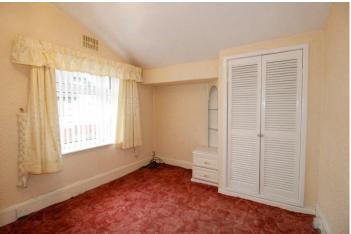

#### **BEDROOM ONE**

11' 7" x 13' 10" (3.55m x 4.22m) Two double glazed windows to front, fitted carpet, radiator and fitted wardrobes.

#### **BEDROOM TWO**

9' 11"  $\times$  9' 2" (3.03m  $\times$  2.81m) Double glazed window to rear, fitted carpet, radiator, fitted wardrobe with over the head bridge.

## BEDROOM THREE

9' 4" x 8' 8" (2.86m x 2.65m) Double glazed window to side, fitted carpet, radiator and inset airing cupbaord.