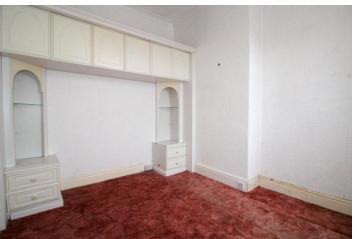

#### **BEDROOM TWO**

9' 11"  $\times$  9' 2" (3.03m  $\times$  2.81m) Double glazed window to rear, fitted carpet, radiator, fitted wardrobe with over the head bridge.

## BEDROOM THREE

9' 4" x 8' 8" (2.86m x 2.65m) Double glazed window to side, fitted carpet, radiator and inset airing cupbaord.