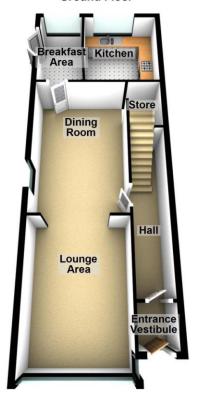

## **Ground Floor**

## **Property Description**

ENTRANCE VESTIBULE Fitted carpet and door into;

#### ENTRANCE HALL

Fitted carpet, radiator and stairs to first floor.

#### LOUNGE AREA

13' 9"  $\times$  11' 8" (4.20m  $\times$  3.58m) Double glazed window to front, fitted carpet, radiator and feature electric fire on stone built fire place and tv display unit. Opening into

#### DINING AREA

15'  $3'' \times 11' 8'' (4.65 \text{m} \times 3.56 \text{m})$  Double glazed window to side, fitted carpet, radiator and under stairs storage area.

#### KITCHEN

8' 7" x 9' 1" (2.63m x 2.78m) A range of wall and base units with complimentary work surfaces over. inset 1.5 sink unit with mixer tap and drainer, plumbing for washing machine, space for gas cooker with fitted extractor above, splash back tiling, tiled flooring and radiator. Double glazed window to rear. Opening into

#### **BREAKFAST AREA**

9' 9'' x 5' 4'' (2.98m x 1.63m) Double glazed window to rear and French doors to side, radiator and tiled flooring.