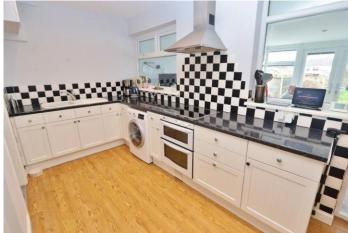

There are three bedrooms and a family bathroom to the first floor. There is a driveway to the front of the property for parking.

Driveway

Porch

Hallway

Living Room - 12'09" x 11'09"

Kitchen/Diner - 7'10" x 15'10"