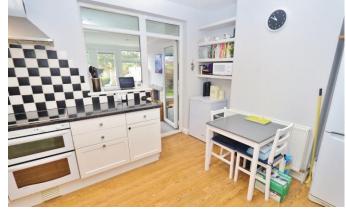

There are three bedrooms and a family bathroom to the first floor. There is a driveway to the front of the property for parking.

Driveway

Porch

Hallway

Living Room - 12'09" x 11'09"

Kitchen/Diner - 7'10" x 15'10"