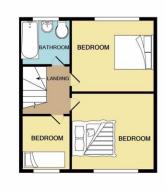

There are three bedrooms and a family bathroom to the first floor. There is a driveway to the front of the property for parking.

Driveway

Porch

Hallway

Living Room - 12'09" x 11'09"

Kitchen/Diner - 7'10" x 15'10"

Reception Room - 16'06" x 10'08"

to fitted wardrobe Bedroom One - 12'05" x 9'11"

to fitted wardrobe Bedroom Two - 10'01" x 9'10"

Bedroom Three - 7'01" x 5'11"

Bathroom - 5'08" x 5'09"

100ft Rear Garden

Disclaimer: Information provided about this property does not constitute or form part of an offer or contract, nor may be it be regarded as representations. All interested parties must verify accuracy and your solicitor must verify tenure/lease information, fixtures & fittings and, where the property has been extended/converted, planning/building regulation consents. All dimensions are approximate and quoted for guidance only as are floor plans which are not to scale and their accuracy cannot be confirmed. Reference to appliances and/or services does not imply that they are necessarily in working order or fit for the purpose.

## KEYSTONES PROPERTY

1ST FLOOR

GROUND FLOOR

Whilst every attempt has been made to ensure the accuracy of the floor plan contained here, measurementate of doors, windows, rooms and any other items are approximate and no responsibility is taken for any error, ormission, or mis-attement. This pain is for illustrative purposes only and should be used as such by any prospective purchaser. The services, systems and appliances shown have not been tested and no guaranteement.