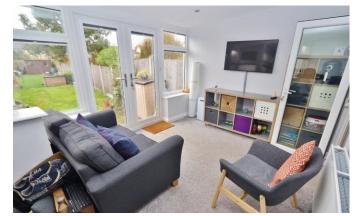

Reception Room - 16'06" x 10'08"

to fitted wardrobe Bedroom One - 12'05" x 9'11"

to fitted wardrobe Bedroom Two - 10'01" x 9'10"

Bedroom Three - 7'01" x 5'11"

Bathroom - 5'08" x 5'09"

100ft Rear Garden

Disclaimer: Information provided about this property does not constitute or form part of an offer or contract, nor may be it be regarded as representations. All interested parties must verify accuracy and your solicitor must verify tenure/lease information, fixtures & fittings and, where the property has been extended/converted, planning/building regulation consents. All dimensions are approximate and quoted for guidance only as are floor plans which are not to scale and their accuracy cannot be confirmed. Reference to appliances and/or services does not imply that they are necessarily in working order or fit for the purpose.