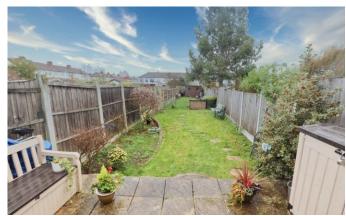

## **Property Description**

Located in a prime spot for Saint Patrick Catholic School and Collier Row high street with local shops. This three-bedroom terraced property boasts an excellent size rear garden measuring at 100ft Approx. Internally the property is decorated to a good standard and offers living room to front with kitchen and additional sitting area to rear.

Reception Room - 16'06" x 10'08"

to fitted wardrobe Bedroom One - 12'05" x 9'11"

to fitted wardrobe Bedroom Two - 10'01" x 9'10"

Bedroom Three - 7'01" x 5'11"

Bathroom - 5'08" x 5'09"

100ft Rear Garden

Disclaimer: Information provided about this property does not constitute or form part of an offer or contract, nor may be it be regarded as representations. All interested parties must verify accuracy and your solicitor must verify tenure/lease information, fixtures & fittings and, where the property has been extended/converted, planning/building regulation consents. All dimensions are approximate and quoted for guidance only as are floor plans which are not to scale and their accuracy cannot be confirmed. Reference to appliances and/or services does not imply that they are necessarily in working order or fit for the purpose.