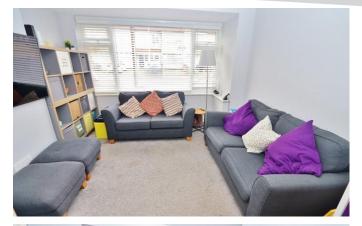

There are three bedrooms and a family bathroom to the first floor. There is a driveway to the front of the property for parking.

Driveway

Porch

Hallway

Living Room - 12'09" x 11'09"

Kitchen/Diner - 7'10" x 15'10"