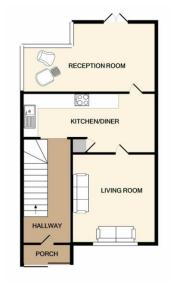

There are three bedrooms and a family bathroom to the first floor. There is a driveway to the front of the property for parking.

Driveway

Porch

Hallway

Living Room - 12'09" x 11'09"

Kitchen/Diner - 7'10" x 15'10"

Reception Room - 16'06" x 10'08"

to fitted wardrobe Bedroom One - 12'05" x 9'11"

to fitted wardrobe Bedroom Two - 10'01" x 9'10"

Bedroom Three - 7'01" x 5'11"

Bathroom - 5'08" x 5'09"

100ft Rear Garden

Disclaimer: Information provided about this property does not constitute or form part of an offer or contract, nor may be it be regarded as representations. All interested parties must verify accuracy and your solicitor must verify tenure/lease information, fixtures & fittings and, where the property has been extended/converted, planning/building regulation consents. All dimensions are approximate and quoted for guidance only as are floor plans which are not to scale and their accuracy cannot be confirmed. Reference to appliances and/or services does not imply that they are necessarily in working order or fit for the purpose.

## KEYSTONES PROPERTY

1ST FLOOR

GROUND FLOOR

Whilst every attempt has been made to ensure the accuracy of the floor plan contained here, measurementate of doors, windows, rooms and any other items are approximate and no responsibility is taken for any error, ormission, or mis-attement. This pain is for illustrative purposes only and should be used as such by any prospective purchaser. The services, systems and appliances shown have not been tested and no guaranteement.