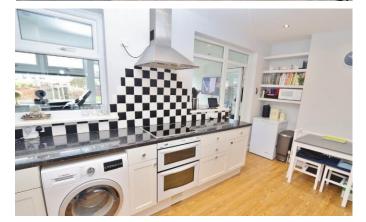

There are three bedrooms and a family bathroom to the first floor. There is a driveway to the front of the property for parking.

Driveway

Porch

Hallway

Living Room - 12'09" x 11'09"

Kitchen/Diner - 7'10" x 15'10"