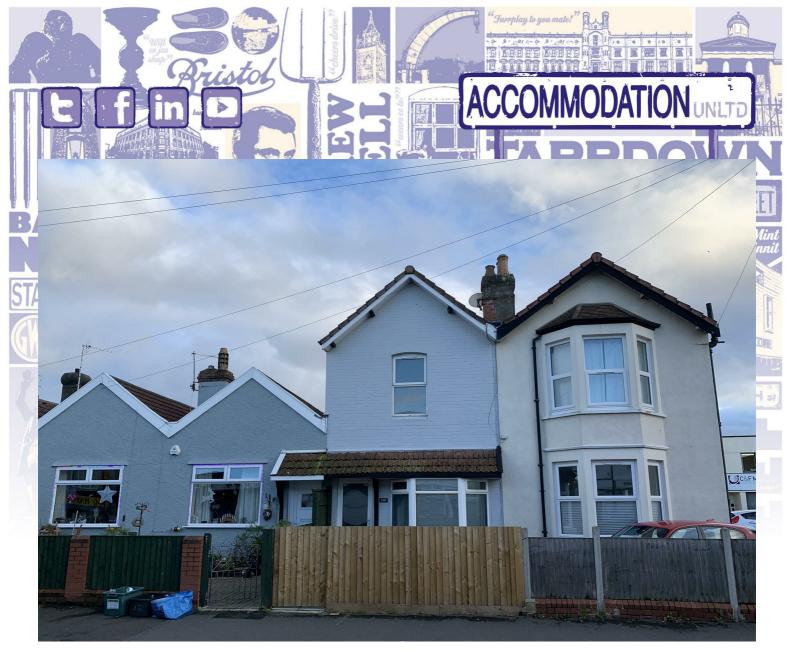

## 280 Southmead Road, Bristol, BS10 5EN £1,050 PCM

We are delighted to offer this newly refurbished (March 2020) 2 bedroom cottage just a short walk from Southmead Hospital with a parking space and separate workshop/studio.

Our clients have just undertaken a major refurbishment of this delightful house, and it needs to be viewed to be fully appreciated. It comprises of: Living room a kitchen diner large utility area, 2 bedrooms and a modern bathroom. Outside there is a small garden a parking space and a large outbuilding that could be used as a workshop or studio. This is ideal for either a young family or sharers. Call now for a viewing appointment. We can offer physical or virtual appointments