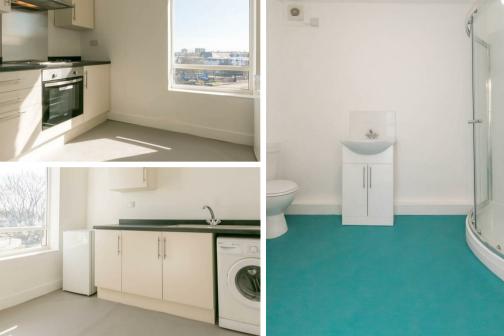

The accommodation briefly comprises a communal entrance hall with stairs to all floors. The apartment itself has an entrance hallway, a spacious corner lounge, modern re-fitted kitchen, two double bedrooms and a shower room WC. There is also a large storage cupboard housing a combi boiler.

With gas central heating and double glazed windows throughout, this conveniently located apartment is available to both students and professionals.

Available 3rd September 2021 | First Floor Apartment | £625pcm | 622 Sq. ft (57.8 m2) | Two Double Bedrooms | Lounge | Modern Fitted Kitchen | Shower Room WC | Permit Parking | Walking Distance To City Centre | Furnished | GCH & DG | EPC Rating: C