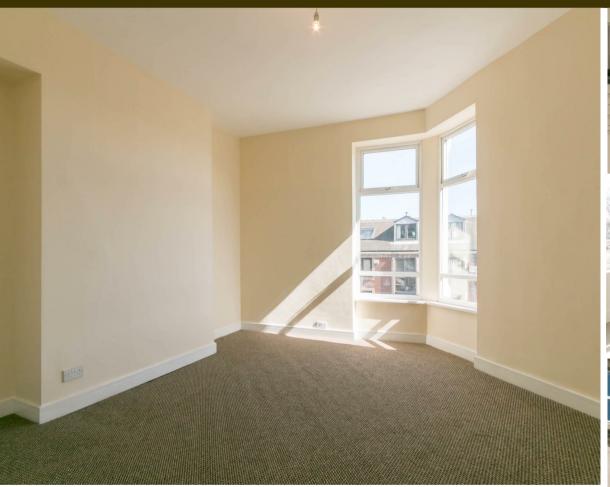

The accommodation briefly comprises a communal entrance hall with stairs to all floors. The apartment itself has an entrance hallway, a spacious corner lounge, modern re-fitted kitchen, two double bedrooms and a shower room WC. There is also a large storage cupboard housing a combi boiler.

With gas central heating and double glazed windows throughout, this conveniently located apartment is available to both students and professionals.

Available 3rd September 2021 | First Floor Apartment | £625pcm | 622 Sq. ft (57.8 m2) | Two Double Bedrooms | Lounge | Modern Fitted Kitchen | Shower Room WC | Permit Parking | Walking Distance To City Centre | Furnished | GCH & DG | EPC Rating: C