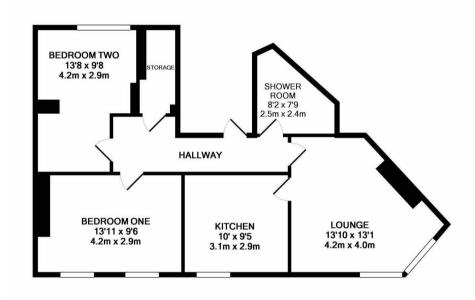

The accommodation briefly comprises a communal entrance hall with stairs to all floors. The apartment itself has an entrance hallway, a spacious corner lounge, modern re-fitted kitchen, two double bedrooms and a shower room WC. There is also a large storage cupboard housing a combi boiler.

With gas central heating and double glazed windows throughout, this conveniently located apartment is available to both students and professionals.

Available 3rd September 2021 | First Floor Apartment | £625pcm | 622 Sq. ft (57.8 m2) | Two Double Bedrooms | Lounge | Modern Fitted Kitchen | Shower Room WC | Permit Parking | Walking Distance To City Centre | Furnished | GCH & DG | EPC Rating: C

## TOTAL APPROX. FLOOR AREA 622 SQ.FT. (57.8 SQ.M.)

Whilst every attempt has been made to ensure the accuracy of the floor plan contained here, measurements of doors, windows, rooms and any other items are approximate and no responsibility is taken for any error, omission, or mis-statement. This plan is for illustrative purposes only are should be used as such by any prospective purchaser. The services, systems and appliances shown have not been tested and no guarantee as to their operability or efficiency can be given Made with Metropix ©2017.