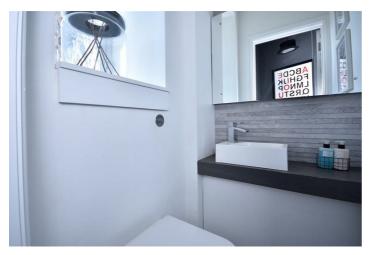

### WC

3'10" × 3'2" (1.17 × 0.99)

Contemporary downstairs cloakroom featuring wood engineered flooring, radiator, window, sink & WC.

#### **En-Suite Bathroom** 9'10" × 6'7" (3.02 × 2.03)

Exquisite bathroom which would not be out of place in the most stylish of hotels! Beautifully crafted space with gorgeous cathedral windows, tall heated towel rail, stunning backlit ceiling & wall lighting, drop down pendant light, freestanding tub, double walk in shower, sink & WC.

#### **En-Suite Bathroom Two**

8'2" × 5'11" (2.49 × 1.81)

With fitted carpet, radiator, eaves storage, window to the rear aspect, bath, sink & WC.