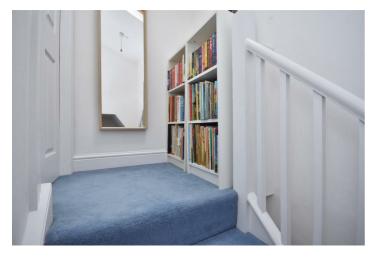

**Landing** 8'1" × 2'7" (2.47 × 0.81)

Comprising fitted carpet from the ground floor and further carpeted staircase to the 2nd floor.

**Bedroom One** 14'3" × 12'4" (4.35 × 3.78)

One of two double bedroom with en-suite bathrooms. Featuring a combination of wood engineered flooring & thick woven carpet, built in wardrobes & cupboards, dual cathedral windows and dual radiators - with door to the en-suite.

#### **Upper Landing** 3'7" × 2'10" (1.11 × 0.88)

Comprising Velux window, fitted carpet and door through to bedroom two.