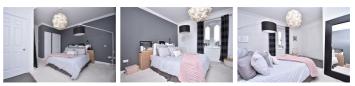

**Landing** 8'1" × 2'7" (2.47 × 0.81)

Comprising fitted carpet from the ground floor and further carpeted staircase to the 2nd floor.

**Bedroom One** 14'3" × 12'4" (4.35 × 3.78)

One of two double bedroom with en-suite bathrooms. Featuring a combination of wood engineered flooring & thick woven carpet, built in wardrobes & cupboards, dual cathedral windows and dual radiators - with door to the en-suite.

#### **Bedroom Two**

14'0" × 9'10" (4.27 × 3.01)

Second double bedroom with fitted carpet, eaves storage, radiator and cathedral style window - Open to the en-suite bathroom.