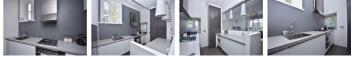

## Kitchen

9'11" × 7'3" (3.04 × 2.23)

On-trend kitchen in anthracite gloss, well designed with a range of wall & base units, worktops & built in storage. Also with stainless steel sink, integral dishwasher, fridge freezer, wood engineered flooring, dual aspect windows, recessed spotlights and triple pendant feature lighting -Open to the living room.