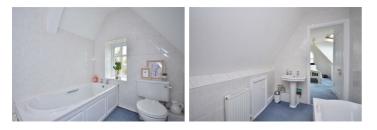

#### **En-Suite Bathroom** 9'10" × 6'7" (3.02 × 2.03)

Exquisite bathroom which would not be out of place in the most stylish of hotels! Beautifully crafted space with gorgeous cathedral windows, tall heated towel rail, stunning backlit ceiling & wall lighting, drop down pendant light, freestanding tub, double walk in shower, sink & WC.

#### **En-Suite Bathroom Two**

8'2" × 5'11" (2.49 × 1.81)

With fitted carpet, radiator, eaves storage, window to the rear aspect, bath, sink & WC.