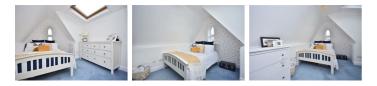

**Landing** 8'1" × 2'7" (2.47 × 0.81)

Comprising fitted carpet from the ground floor and further carpeted staircase to the 2nd floor.

**Bedroom One** 14'3" × 12'4" (4.35 × 3.78)

One of two double bedroom with en-suite bathrooms. Featuring a combination of wood engineered flooring & thick woven carpet, built in wardrobes & cupboards, dual cathedral windows and dual radiators - with door to the en-suite.

#### **Bedroom Two**

14'0" × 9'10" (4.27 × 3.01)

Second double bedroom with fitted carpet, eaves storage, radiator and cathedral style window - Open to the en-suite bathroom.