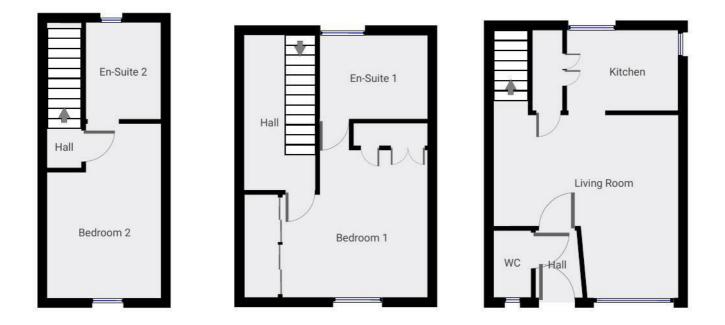

# **Entrance** 5'7" × 4'8" (1.72 × 1.43)

Entrance hallway featuring external front door, wood engineered flooring and further doors to the living area and WC.

### WC

3'10" × 3'2" (1.17 × 0.99)

Contemporary downstairs cloakroom featuring wood engineered flooring, radiator, window, sink & WC.

#### **Living Room**

16'5" × 15'7" (5.01 × 4.76)

Stylish modern living space with wood engineered flooring, electric fireplace & surround, tall feature windows to the front of the property with custom blinds, radiator and bespoke fitted bookshelf - Open to the kitchen.

## Kitchen

9'11" × 7'3" (3.04 × 2.23)

On-trend kitchen in anthracite gloss, well designed with a range of wall & base units, worktops & built in storage. Also with stainless steel sink, integral dishwasher, fridge freezer, wood engineered flooring, dual aspect windows, recessed spotlights and triple pendant feature lighting -Open to the living room.

**Landing** 8'1" × 2'7" (2.47 × 0.81)

Comprising fitted carpet from the ground floor and further carpeted staircase to the 2nd floor.

**Bedroom One** 14'3" × 12'4" (4.35 × 3.78)

One of two double bedroom with en-suite bathrooms. Featuring a combination of wood engineered flooring & thick woven carpet, built in wardrobes & cupboards, dual cathedral windows and dual radiators - with door to the en-suite.

#### **En-Suite Bathroom** 9'10" × 6'7" (3.02 × 2.03)

Exquisite bathroom which would not be out of place in the most stylish of hotels! Beautifully crafted space with gorgeous cathedral windows, tall heated towel rail, stunning backlit ceiling & wall lighting, drop down pendant light, freestanding tub, double walk in shower, sink & WC.

#### **Upper Landing** 3'7" × 2'10" (1.11 × 0.88)

Comprising Velux window, fitted carpet and door through to bedroom two.

#### **Bedroom Two**

14'0" × 9'10" (4.27 × 3.01)

Second double bedroom with fitted carpet, eaves storage, radiator and cathedral style window - Open to the en-suite bathroom.

#### **En-Suite Bathroom Two**

8'2" × 5'11" (2.49 × 1.81)

With fitted carpet, radiator, eaves storage, window to the rear aspect, bath, sink & WC.