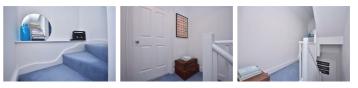

**Landing** 8'1" × 2'7" (2.47 × 0.81)

Comprising fitted carpet from the ground floor and further carpeted staircase to the 2nd floor.

**Bedroom One** 14'3" × 12'4" (4.35 × 3.78)

One of two double bedroom with en-suite bathrooms. Featuring a combination of wood engineered flooring & thick woven carpet, built in wardrobes & cupboards, dual cathedral windows and dual radiators - with door to the en-suite.

#### **Upper Landing** 3'7" × 2'10" (1.11 × 0.88)

Comprising Velux window, fitted carpet and door through to bedroom two.