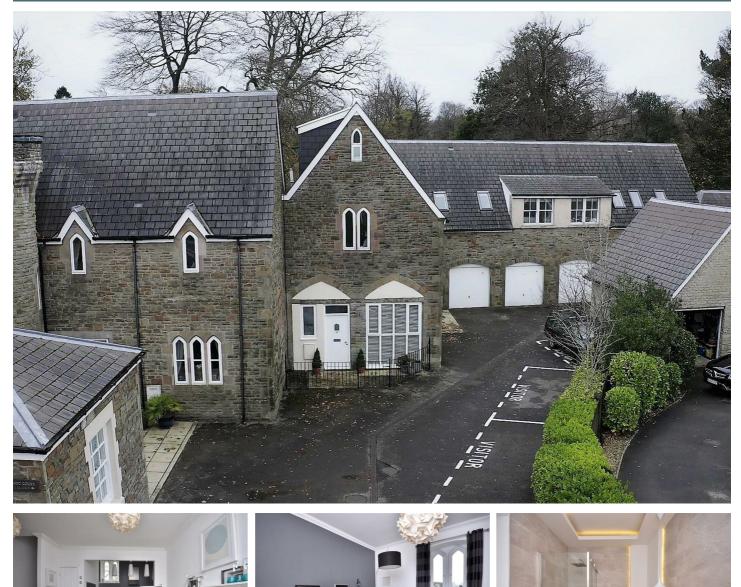

1 Rembrandt Court, Swansea, SA2 9FG

Offers Over £250,000 CONTEMPORARY REFURBISHED 2 BEDROOM MEWS HOUSE which is Grade II Listed, in REMBRANDT COURT, Sketty. Featuring BESPOKE CABINETRY, CHROME SOCKETS & SWITCHES and a BREATHTAKING MAIN EN-SUITE

This EXCLUSIVE DEVELOPMENT is FULL of PERIOD CHARM and is IMMACULATELY MAINTAINED with STUNNING GARDENS & PLENTY OF KERB APPEAL. With TWO ALLOCATED PARKING SPACES and the use of COMMUNAL GARDENS.

Call to view now! This beautiful home will not be available for long! Drone locational video available.

#### External

The house is located in the prestigious Rembrandt Court

development in Sketty and features a gated front yard, two allocated parking spaces and use of a shared rear courtyard & the stunning communal gardens to the front of the main building. Set at the head of a quiet residential cul-de-sac, Rembrandt Court features a leafy backdrop with Singleton and Brynmill Parks in close proximity. The location is perfect for local amenities in Sketty & Uplands and also for Swansea University & Singleton Hospital.