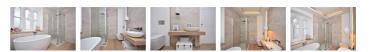

#### **En-Suite Bathroom** 9'10" × 6'7" (3.02 × 2.03)

Exquisite bathroom which would not be out of place in the most stylish of hotels! Beautifully crafted space with gorgeous cathedral windows, tall heated towel rail, stunning backlit ceiling & wall lighting, drop down pendant light, freestanding tub, double walk in shower, sink & WC.

#### **En-Suite Bathroom Two**

8'2" × 5'11" (2.49 × 1.81)

With fitted carpet, radiator, eaves storage, window to the rear aspect, bath, sink & WC.