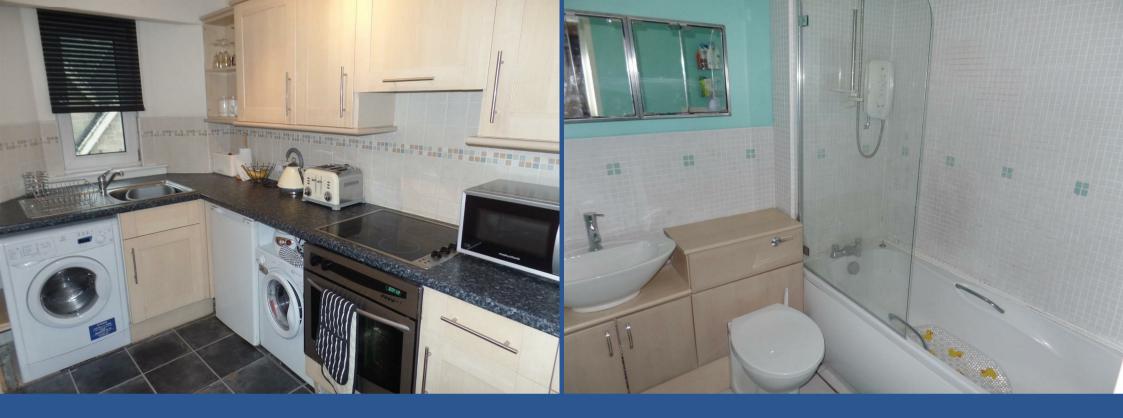

The upper flat comprises bright lounge area with neutral decor and carpets, fully fitted kitchen with white units and white goods.

There is two bedrooms, the double bedroom has mirror fitted wardrobes, neutral decor and carpets, single room has neutral decor and carpets.

The bathroom is fully tiled with white tiles, three piece bathroom suite with a shower over the bath.