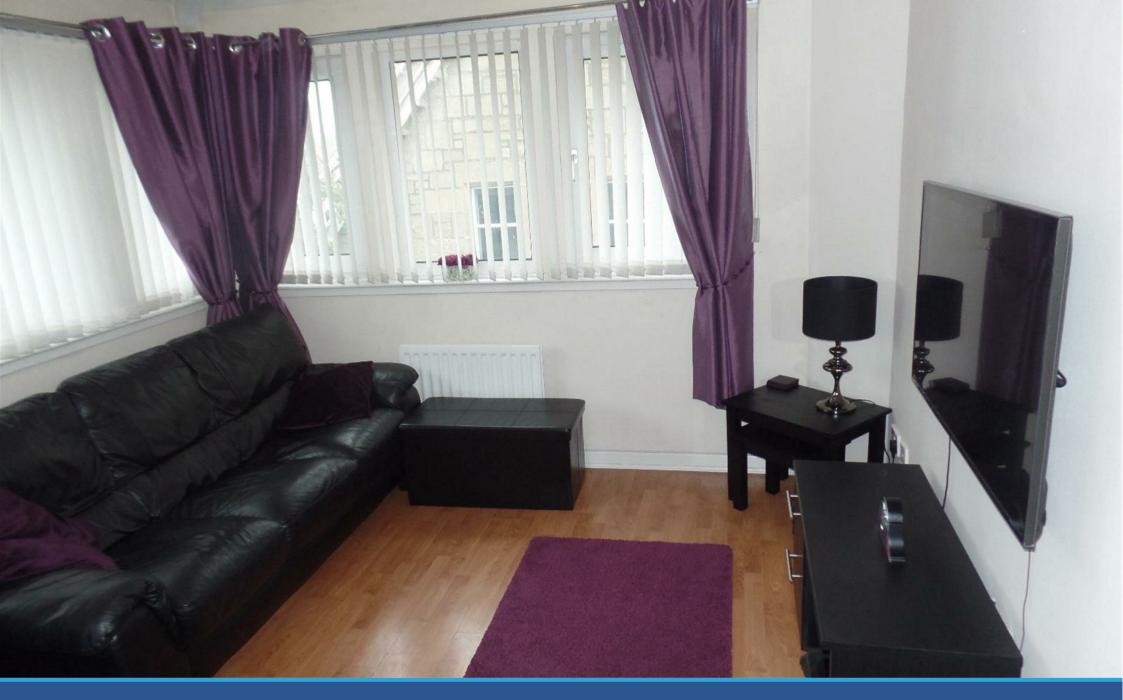

The upper flat comprises bright lounge area with neutral decor and carpets, fully fitted kitchen with white units and white goods.

There is two bedrooms, the double bedroom has mirror fitted wardrobes, neutral decor and carpets, single room has neutral decor and carpets.