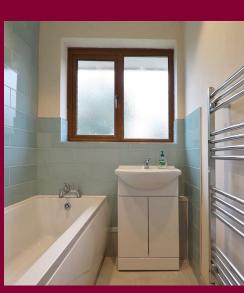

Both of the bedrooms are good sizes with the main bedroom being particularly of a good size.

The bathroom is to the rear and has a separate WC.

The heart of the home has to be the lounge/diner which is open to the kitchen.