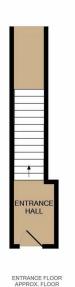

## **Claremont Crescent, Dartford**

TOTAL APPROX. FLOOR AREA 776 SQ.FT. (72.1 SQ.M.)

Zoopla.co.uk

**IMPORTANT:** These property details are set out as a general guideline only and do not constitute any part of an offer or contract. Any services, equipment, fittings or central heating systems have not been tested and no warranty is given or implied that these are in working order. Buyers are advised to obtain verification from the solicitor or surveyor. Fixtures, fittings and other items are not included unless specified. All measurements, distances and areas are approximate, and for guidance only. Room measurements are taken to the nearest 3" and prospective buyers are advised to check these for any particular purpose, e.g fitted carpets and furniture.