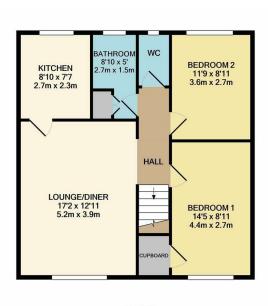

## **Claremont Crescent, Dartford**

TOTAL APPROX. FLOOR AREA 776 SQ.FT. (72.1 SQ.M.)

Zoopla.co.uk

**IMPORTANT:** These property details are set out as a general guideline only and do not constitute any part of an offer or contract. Any services, equipment, fittings or central heating systems have not been tested and no warranty is given or implied that these are in working order. Buyers are advised to obtain verification from the solicitor or surveyor. Fixtures, fittings and other items are not included unless specified. All measurements, distances and areas are approximate, and for guidance only. Room measurements are taken to the nearest 3" and prospective buyers are advised to check these for any particular purpose, e.g fitted carpets and furniture.

Both of the bedrooms are good sizes with the main bedroom being particularly of a good size.

The bathroom is to the rear and has a separate WC.

The heart of the home has to be the lounge/diner which is open to the kitchen.