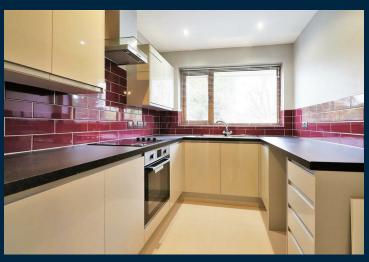

Both of the bedrooms are good sizes with the main bedroom being particularly of a good size.

The bathroom is to the rear and has a separate WC.

The heart of the home has to be the lounge/diner which is open to the kitchen.