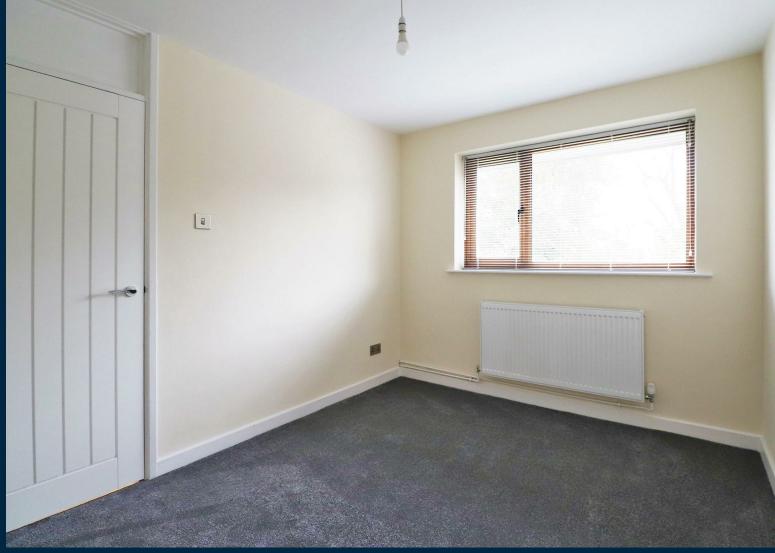

Both of the bedrooms are good sizes with the main bedroom being particularly of a good size.

The bathroom is to the rear and has a separate WC.

The heart of the home has to be the lounge/diner which is open to the kitchen.