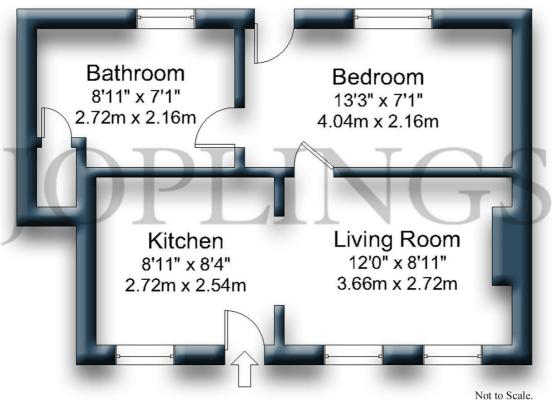

AREA MAP

Gross internal floor area excluding Eaves (approx.): 33.7 sq m (363 sq ft)

Not to Scale. Copyright © Apex Plans.