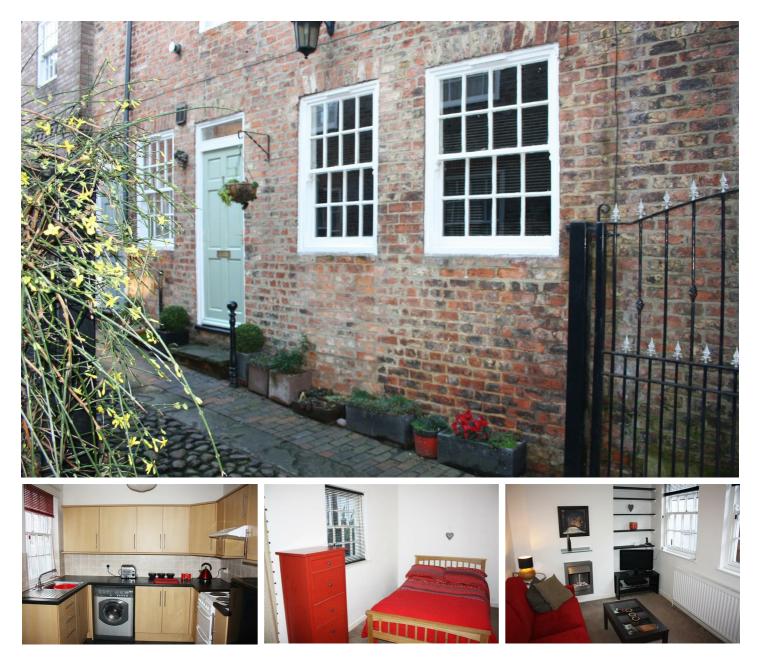

## 7 Smithsons Court, Ripon, HG4 1DT Asking Price £100,000

Are you a Buy-to-Let Investor, looking for a holiday home or your first home?

7 Smithsons Court is a delightful Ground Floor Apartment with One Bedroom located within Ripon City Centre and is walking distance to all amenities. The property benefits from a private gated and walled Patio Seating Area and an Allocated Parking Space.

#### ENTRANCE

A step up to a Timber Front Entrance door with glazed panel above leads into the Kitchen of 7 Smithsons Court.

#### 9'00" x 8'05" (2.74m x 2.57m)

Double Glazed Sash window. Range of base and wall units with coordinating work surface over. Stainless Steel sink and drainer with mixer tap with tiled splash backs. Electric cooker. Space and plumbing for washing machine. Space for fridge freezer.

#### SITTING ROOM

#### BEDROOM

13'07" x 7'05" (4.14m x 2.26m) Double Glazed Sash window. Radiator.

Rear door leading to Patio Seating Area.

### 8'11" x 7'02" (2.72m x 2.18m)

Double Glazed Sash window. Suite comprises: bath with shower over, wash hand basin and lowlevel WC. Tiled walls. Cupboard housing the gas combi boiler. Radiator.

NB: The Bathroom Envirovent has Automatic humidity sensor Extractors. This can be overridden by a pull string, if necessary.

#### PATIO AREA

Wrought iron pedestrian access gate leads into a Private patio area.