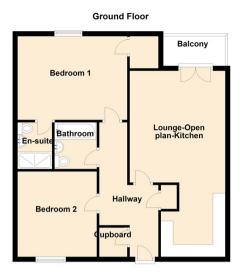

Briefly comprising:- communal hallway with stairs and lift access to the top floor, private individual courtyard style entrance, hallway with storage, fabulous open plan lounge/kitchen with modern units and integrated appliances, double height ceilings and French doors and picture window leading to a secluded balcony with River and bridge views over the Tyne. There are two bedrooms; the main bedroom with an en-suite facility, and there is also a modern bathroom with shower over the bath. Externally, there are communal areas and allocated parking. The property also benefits from double glazing and electric heating.

Lounge 14'9" x 12'9" (4.51 x 3.89)

Kitchen 7'10" x 9'2" (2.40 x 2.81)

Bedroom One 11'1" x 14'6" (3.38 x 4.43)

Bedroom Two 10'5" x 11'3" (3.19 x 3.45)

| Gosforth                   | 0191 236 2070 |
|----------------------------|---------------|
| Newcastle                  | 0191 284 4050 |
| Forest Hall                | 0191 605 3134 |
| High Heaton                | 0191 270 1122 |
| Low Fell                   | 0191 487 0800 |
| Tynemouth                  | 0191 257 2000 |
| Whitley Bay                | 0191 251 3000 |
| Property Management Centre | 0191 236 2680 |
|                            |               |
|                            |               |
|                            |               |
|                            |               |