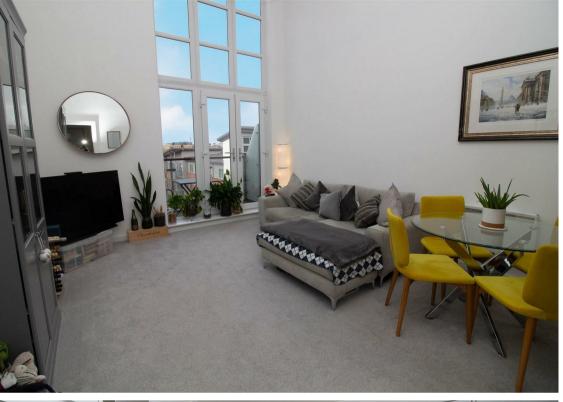

Briefly comprising:- communal hallway with stairs and lift access to the top floor, private individual courtyard style entrance, hallway with storage, fabulous open plan lounge/kitchen with modern units and integrated appliances, double height ceilings and French doors and picture window leading to a secluded balcony with River and bridge views over the Tyne. There are two bedrooms; the main bedroom with an en-suite facility, and there is also a modern bathroom with shower over the bath. Externally, there are communal areas and allocated parking. The property also benefits from double glazing and electric heating.

Lounge 14'9" x 12'9" (4.51 x 3.89)

Kitchen 7'10" x 9'2" (2.40 x 2.81)

Bedroom One 11'1" x 14'6" (3.38 x 4.43)

Bedroom Two 10'5" x 11'3" (3.19 x 3.45)

| Gosforth                   | 0191 236 2070 |
|----------------------------|---------------|
| Newcastle                  | 0191 284 4050 |
| Forest Hall                | 0191 605 3134 |
| High Heaton                | 0191 270 1122 |
| Low Fell                   | 0191 487 0800 |
| Tynemouth                  | 0191 257 2000 |
| Whitley Bay                | 0191 251 3000 |
| Property Management Centre | 0191 236 2680 |
|                            |               |
|                            |               |
|                            |               |
|                            |               |