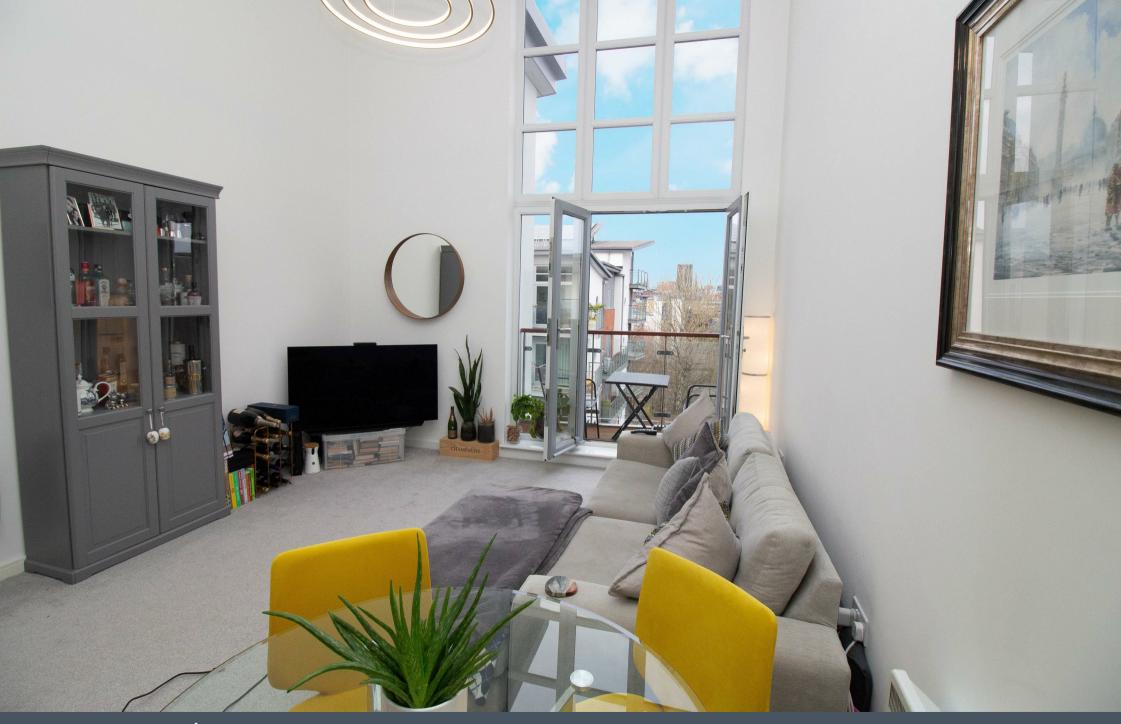

Briefly comprising:- communal hallway with stairs and lift access to the top floor, private individual courtyard style entrance, hallway with storage, fabulous open plan lounge/kitchen with modern units and integrated appliances, double height ceilings and French doors and picture window leading to a secluded balcony with River and bridge views over the Tyne. There are two bedrooms; the main bedroom with an en-suite facility, and there is also a modern bathroom with shower over the bath. Externally, there are communal areas and allocated parking. The property also benefits from double glazing and electric heating.

Lounge 14'9" x 12'9" (4.51 x 3.89)

Kitchen 7'10" x 9'2" (2.40 x 2.81)

Bedroom One 11'1" x 14'6" (3.38 x 4.43)

Bedroom Two 10'5" x 11'3" (3.19 x 3.45)

| Gosforth                   | 0191 236 2070 |
|----------------------------|---------------|
| Newcastle                  | 0191 284 4050 |
| Forest Hall                | 0191 605 3134 |
| High Heaton                | 0191 270 1122 |
| Low Fell                   | 0191 487 0800 |
| Tynemouth                  | 0191 257 2000 |
| Whitley Bay                | 0191 251 3000 |
| Property Management Centre | 0191 236 2680 |
|                            |               |
|                            |               |
|                            |               |
|                            |               |