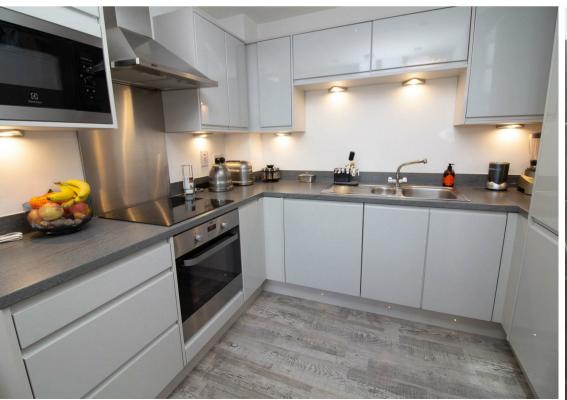

Briefly comprising:- communal hallway with stairs and lift access to the top floor, private individual courtyard style entrance, hallway with storage, fabulous open plan lounge/kitchen with modern units and integrated appliances, double height ceilings and French doors and picture window leading to a secluded balcony with River and bridge views over the Tyne. There are two bedrooms; the main bedroom with an en-suite facility, and there is also a modern bathroom with shower over the bath. Externally, there are communal areas and allocated parking. The property also benefits from double glazing and electric heating.

Lounge 14'9" x 12'9" (4.51 x 3.89)

Kitchen 7'10" x 9'2" (2.40 x 2.81)

Bedroom One 11'1" x 14'6" (3.38 x 4.43)

Bedroom Two 10'5" x 11'3" (3.19 x 3.45)

| Gosforth                   | 0191 236 2070 |
|----------------------------|---------------|
| Newcastle                  | 0191 284 4050 |
| Forest Hall                | 0191 605 3134 |
| High Heaton                | 0191 270 1122 |
| Low Fell                   | 0191 487 0800 |
| Tynemouth                  | 0191 257 2000 |
| Whitley Bay                | 0191 251 3000 |
| Property Management Centre | 0191 236 2680 |
|                            |               |
|                            |               |
|                            |               |
|                            |               |