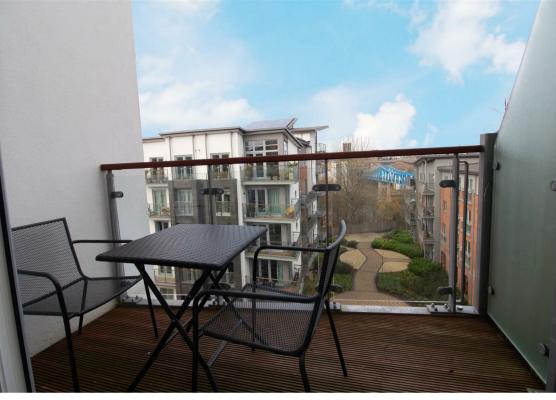

Briefly comprising:- communal hallway with stairs and lift access to the top floor, private individual courtyard style entrance, hallway with storage, fabulous open plan lounge/kitchen with modern units and integrated appliances, double height ceilings and French doors and picture window leading to a secluded balcony with River and bridge views over the Tyne. There are two bedrooms; the main bedroom with an en-suite facility, and there is also a modern bathroom with shower over the bath. Externally, there are communal areas and allocated parking. The property also benefits from double glazing and electric heating.