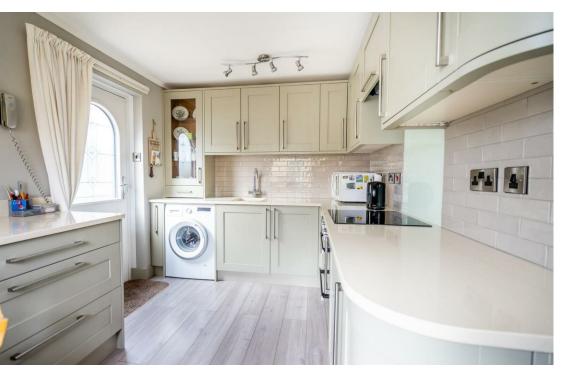

The internal accommodation comprises of a spacious lounge/diner and a modern fitted kitchen. The kitchen boasts an array of shaker style wall and base units, integrated appliances, complemented by quartz worktops. To finish the ground floor accommodation is a double bedroom and a WC/utility room. To the first floor is a spacious master bedroom with a dressing room, study/single bedroom and a luxury house bathroom.