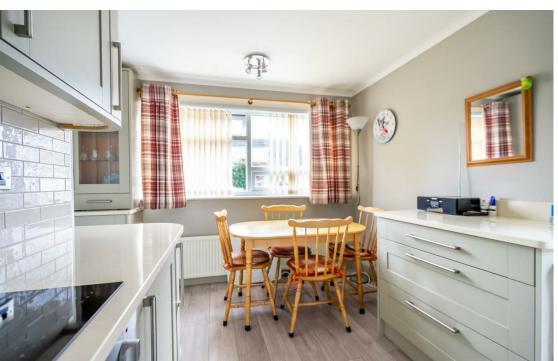

The internal accommodation comprises of a spacious lounge/diner and a modern fitted kitchen. The kitchen boasts an array of shaker style wall and base units, integrated appliances, complemented by quartz worktops. To finish the ground floor accommodation is a double bedroom and a WC/utility room. To the first floor is a spacious master bedroom with a dressing room, study/single bedroom and a luxury house bathroom.