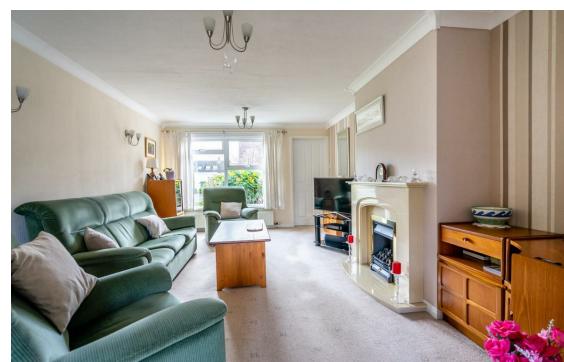

The internal accommodation comprises of a spacious lounge/diner and a modern fitted kitchen. The kitchen boasts an array of shaker style wall and base units, integrated appliances, complemented by quartz worktops. To finish the ground floor accommodation is a double bedroom and a WC/utility room. To the first floor is a spacious master bedroom with a dressing room, study/single bedroom and a luxury house bathroom.