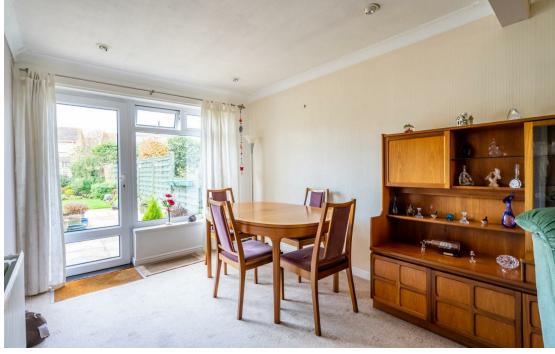

The internal accommodation comprises of a spacious lounge/diner and a modern fitted kitchen. The kitchen boasts an array of shaker style wall and base units, integrated appliances, complemented by quartz worktops. To finish the ground floor accommodation is a double bedroom and a WC/utility room. To the first floor is a spacious master bedroom with a dressing room, study/single bedroom and a luxury house bathroom.