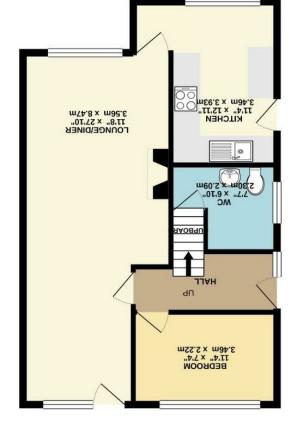

597 sq.ft. (55.5 sq.m.) approx.

157 FLOOR 361 sq.ft. (33.6 sq.m.) арргох.

Torigate (m. p.e. 0. e8). If pc 83-61: ASRA SPOOLT LATOT which is the set of the set of

or site a going decomposed with the Property Misdescriptions Act (1991) we have prepared these sales particulars as a general guide to give a broad description of the property. They are not intended to constitute part of an offer or an offer or an other or and should not be only and should not be or an other or other or other other or other other or other

The internal accommodation comprises of a spacious lounge/diner and a modern fitted kitchen. The kitchen boasts an array of shaker style wall and base units, integrated appliances, complemented by quartz worktops. To finish the ground floor accommodation is a double bedroom and a WC/utility room. To the first floor is a spacious master bedroom with a dressing room, study/single bedroom and a luxury house bathroom.