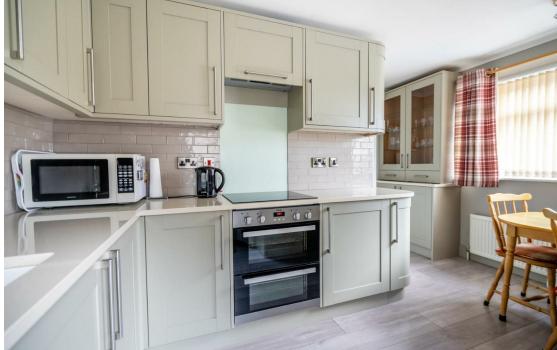

The internal accommodation comprises of a spacious lounge/diner and a modern fitted kitchen. The kitchen boasts an array of shaker style wall and base units, integrated appliances, complemented by quartz worktops. To finish the ground floor accommodation is a double bedroom and a WC/utility room. To the first floor is a spacious master bedroom with a dressing room, study/single bedroom and a luxury house bathroom.