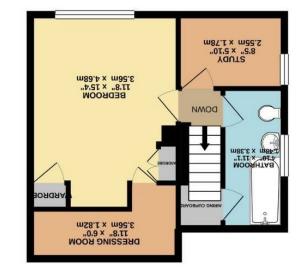

597 sq.ft. (55.5 sq.m.) approx.

157 FLOOR 361 sq.ft. (33.6 sq.m.) арргох.

Torigate (m. p.e. 0. e8). If pc 83-61: ASRA SPOOLT LATOT which is the set of the set of

or site a going decomposed with the Property Misdescriptions Act (1991) we have prepared these sales particulars as a general guide to give a broad description of the property. They are not intended to constitute part of an offer or an offer or an other or and should not be only and should not be or an other or other or other other or other other or other

The internal accommodation comprises of a spacious lounge/diner and a modern fitted kitchen. The kitchen boasts an array of shaker style wall and base units, integrated appliances, complemented by quartz worktops. To finish the ground floor accommodation is a double bedroom and a WC/utility room. To the first floor is a spacious master bedroom with a dressing room, study/single bedroom and a luxury house bathroom.