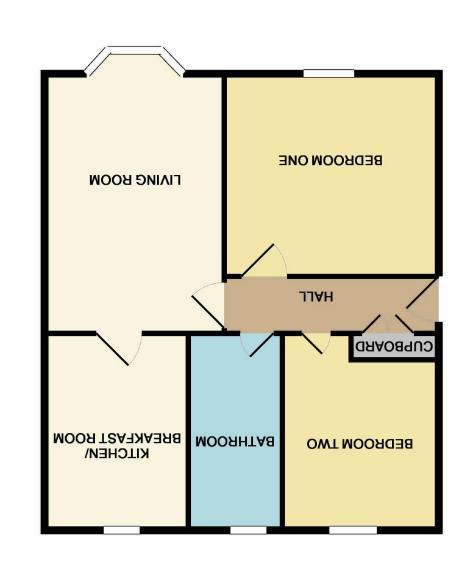

sordant fishwick

01972 237000

36-38 Alderley Road, Wilmslow, Cheshire, SK9 1JX

8102@ xiqothaM dith wade

Whilst every attempt has been made to ensure the accuracy of the floor plan contained here, measurements of doors, windows, rooms and any other items are approximate and no responsibility is taken for any error, omission, or mis-statement. This plan is for illustrative purposes only and should be used as such by any prospective purchaser. The services, systems and appliances shown have not been tested and no guarantee as to their operability or efficiency can be given

## The Property

WILMSLOW - AVAILABLE MID DECEMBER PART FURNISHED This first floor, two double bedroom apartment has been constructed by Jones Homes and is part of the later phases of build which produces a contemporary finish which must be viewed in order to fully appreciate. The extremely well presented and modern accommodation in brief comprises: communal entrance hallway, private entrance hallway, immaculately presented living room, contemporary breakfast kitchen, two great size double bedrooms and a three piece white bathroom suite. The apartment also benefits from allocated parking. Internal viewings are a must in order to fully appreciate. Contact Wilmslow 01625 536300 £795.00pcm