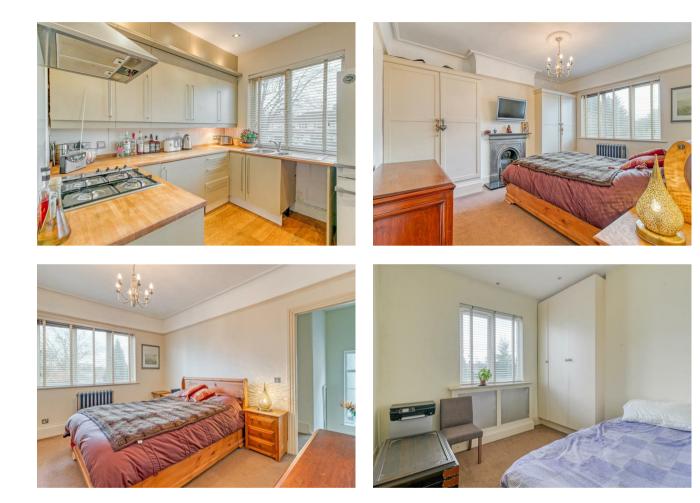

## Village Road, Enfield £370,000

the advantage of experience

Havilands are please to offer this stylish two bedroom first floor converted flat situated on the borders of Winchmore Hill and Bush Hill Park. The property is well presented and features an open plan lounge diner with modern fitted kitchen and round bay window, two bedrooms with fitted wardrobes, contemporary bathroom and off street parking. Further benefits include high ceilings, feature fireplaces, bright and spacious entrance/landing with additional storage and a large loft space which offers potential to extend subject to the normal planning consent. Village Road is well located for local shops, restaurants, supermarkets and only 0.8 miles from Bush Hill Park Station offering easy access into Central London.

- Two Bedroom conversion
- First floor
- Drive way space
- Loft space included
- Chain free

Havilands are please to offer this stylish two bedroom first floor converted flat situated on the borders of Winchmore Hill and Bush Hill Park. The property is well presented and features an open plan lounge diner with modern fitted kitchen and round bay window, two bedrooms with fitted wardrobes, contemporary bathroom and off street parking. Further benefits include high ceilings, feature fireplaces, bright and spacious entrance/landing with additional storage and a large loft space which offers potential to extend subject to the normal planning consent. Village Road is well located for local shops, restaurants, supermarkets and only 0.8 miles from Bush Hill Park Station offering easy access into Central London.