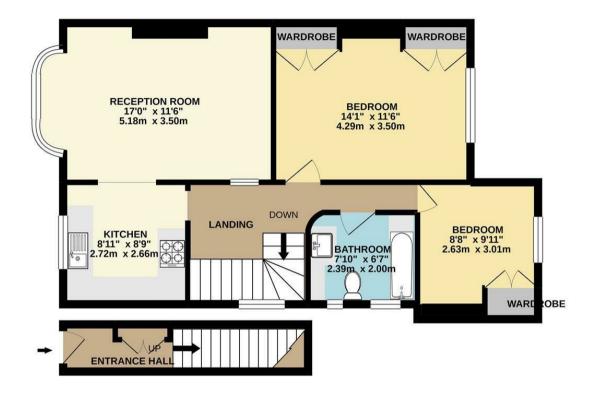

For more images of this property please visit havilands.co.uk

the advantage of experience

1ST FLOOR 698 sq.ft. (64.8 sq.m.) approx.

(F

VILLAGE ROAD ENFIELD MIDDLESEX EN1 2EX TOTAL FLOOR AREA : 698 sq.ft. (64.8 sq.m.) approx. Made with Metropix 62020