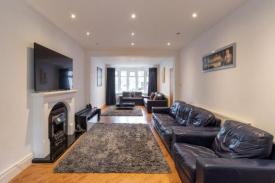

### DETAILS

This delightfully presented family home, which has been extended to the rear, in brief affords porch, entrance hallway, spacious through lounge/dining room with patio doors opening out onto the rear garden, modern fitted breakfast kitchen and side passage leading through to a ground floor shower room and garage.