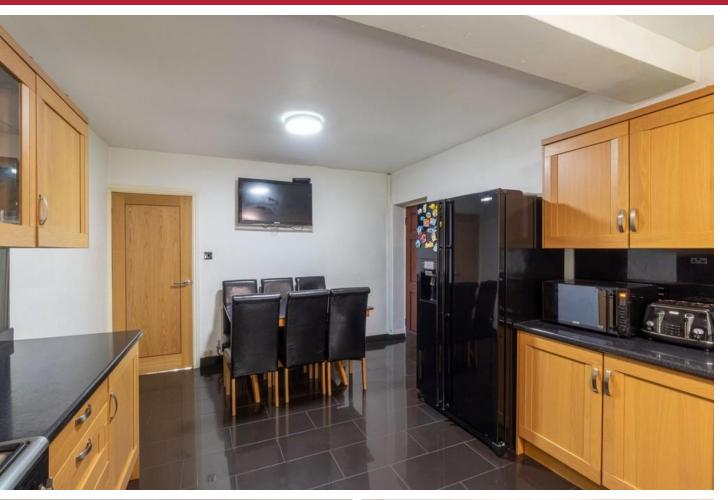

### DETAILS

This delightfully presented family home, which has been extended to the rear, in brief affords porch, entrance hallway, spacious through lounge/dining room with patio doors opening out onto the rear garden, modern fitted breakfast kitchen and side passage leading through to a ground floor shower room and garage.