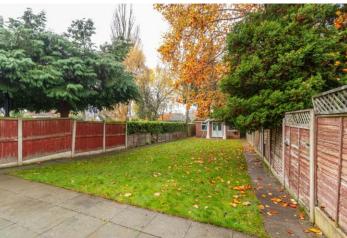

## OUTSIDE

To the front of the property there is driveway parking for 3/4 cars whilst to the rear there is a private mainly laid to lawn garden with patio are and garden room which the current vendors utilise as a gym.