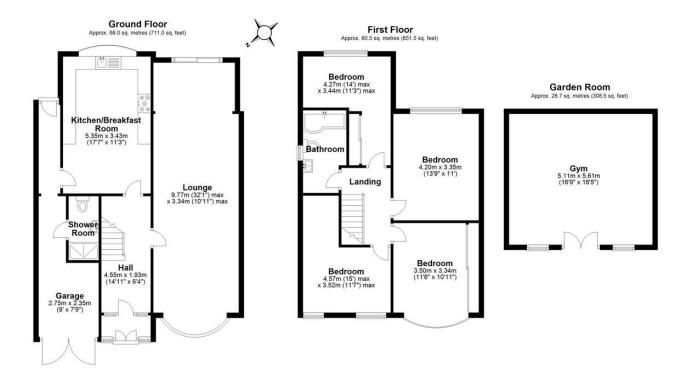

### DETAILS

This delightfully presented family home, which has been extended to the rear, in brief affords porch, entrance hallway, spacious through lounge/dining room with patio doors opening out onto the rear garden, modern fitted breakfast kitchen and side passage leading through to a ground floor shower room and garage.

To the first floor there are four good sized bedrooms, two of which benefit from fitted wardrobes and a re-fitted family bathroom.

## OUTSIDE

To the front of the property there is driveway parking for 3/4 cars whilst to the rear there is a private mainly laid to lawn garden with patio are and garden room which the current vendors utilise as a gym.

Total area: approx. 155.2 sq. metres (1670.9 sq. feet)

Please note this plan is for illustration purposes only, this is not intended to be a measured survey or comply with RICS guidlines. All measurements are approximate and should be checked by prospective buyers/tenants. No responsibility is taken for any error, cimission, or mis-statement. Plan produced using Planufb,