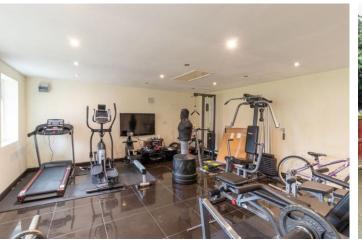

## OUTSIDE

To the front of the property there is driveway parking for 3/4 cars whilst to the rear there is a private mainly laid to lawn garden with patio are and garden room which the current vendors utilise as a gym.