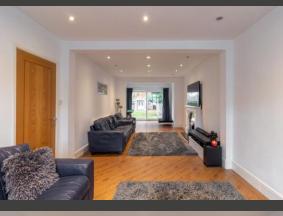

### DETAILS

This delightfully presented family home, which has been extended to the rear, in brief affords porch, entrance hallway, spacious through lounge/dining room with patio doors opening out onto the rear garden, modern fitted breakfast kitchen and side passage leading through to a ground floor shower room and garage.