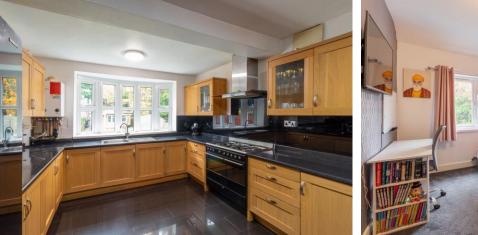

### DETAILS

This delightfully presented family home, which has been extended to the rear, in brief affords porch, entrance hallway, spacious through lounge/dining room with patio doors opening out onto the rear garden, modern fitted breakfast kitchen and side passage leading through to a ground floor shower room and garage.