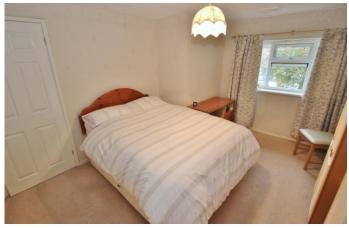

#### **BEDROOM ONE**

13' 1" x 11' 1" (4.01m x 3.40m) A generous double bedroom with carpeted floors, papered walls and textured ceiling. uPVC window to front aspect. Radiator with TRV.

### **BEDROOM TWO**

11' 0" x 10' 5" (3.36m x 3.20m) A further double bedroom with carpeted floors, papered walls and cupboard with Worcester combination boiler. uPVC window to the rear. Radiator with TRV.