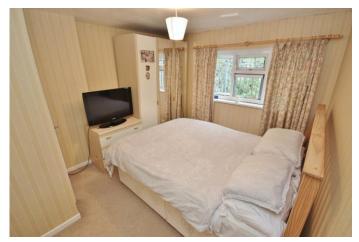

#### **BEDROOM ONE**

13' 1" x 11' 1" (4.01m x 3.40m) A generous double bedroom with carpeted floors, papered walls and textured ceiling. uPVC window to front aspect. Radiator with TRV.

### **BEDROOM TWO**

11' 0" x 10' 5" (3.36m x 3.20m) A further double bedroom with carpeted floors, papered walls and cupboard with Worcester combination boiler. uPVC window to the rear. Radiator with TRV.

## **BEDROOM THREE**

8' 5" x 8' 2" (2.57m x 2.49m) An excellent single bedroom with carpeted floors, textured walls and ceiling. uPVC window to the rear. Radiator with TRV and internal window over the landing.