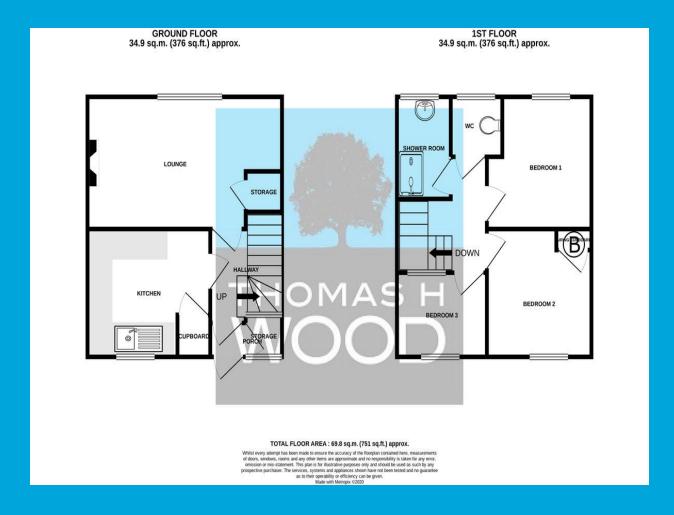

Entrance via porch with small storage cupboard, leading to the hallway with laminate floor radiator and stairs to 1st floor.

## **KITCHEN**

8' 2" x 11' 6" (2.51m x 3.51m) A selection wall and base units with contrasting worktops and laminate floor. Generous storage cupboard, chrome sink, small breakfast bar with space for seating. Space for freestanding fridge freezer, washing machine and cooker. UPVC window to front.

### LOUNGE

11' 6" x 18' 11" (3.51m x 5.79m) A spacious lounge with uPVC window overlooking the rear aspect of the property. Laminate flooring, papered walls, gas fire and space for dining table. Storage cupboard under the stairs.

#### **BEDROOM ONE**

13' 1" x 11' 1" (4.01m x 3.40m) A generous double bedroom with carpeted floors, papered walls and textured ceiling. uPVC window to front aspect. Radiator with TRV.

### **BEDROOM TWO**

11' 0" x 10' 5" (3.36m x 3.20m) A further double bedroom with carpeted floors, papered walls and cupboard with Worcester combination boiler. uPVC window to the rear. Radiator with TRV.

## **BEDROOM THREE**

8' 5" x 8' 2" (2.57m x 2.49m) An excellent single bedroom with carpeted floors, textured walls and ceiling. uPVC window to the rear. Radiator with TRV and internal window over the landing.

### **SHOWER ROOM**

6' 5'' x 4' 7'' (1.96m x 1.42m) Vinyl flooring, tiled walls, glazed shower screen and electric shower. White sink with chrome taps and radiator.

# WC

3' 9" x 4' 10" (1.16m x 1.49m) Vinyl flooring, low-level white WC, textured walls and uPVC window to the front elevation

## **OUTSIDE**

Parking to the front of the property and storage shed to the rear.