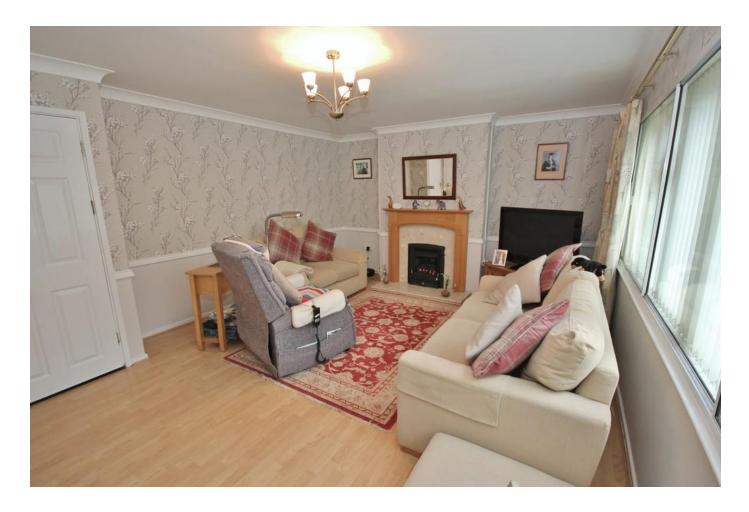

### LOUNGE

11' 6" x 18' 11" (3.51m x 5.79m) A spacious lounge with uPVC window overlooking the rear aspect of the property. Laminate flooring, papered walls, gas fire and space for dining table. Storage cupboard under the stairs.