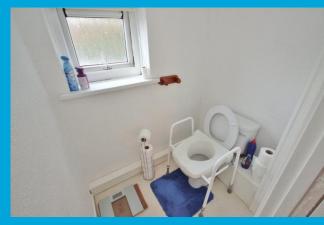

# WC

3' 9" x 4' 10" (1.16m x 1.49m) Vinyl flooring, low-level white WC, textured walls and uPVC window to the front elevation