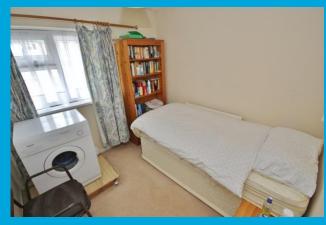

## **BEDROOM THREE**

8' 5" x 8' 2" (2.57m x 2.49m) An excellent single bedroom with carpeted floors, textured walls and ceiling. uPVC window to the rear. Radiator with TRV and internal window over the landing.