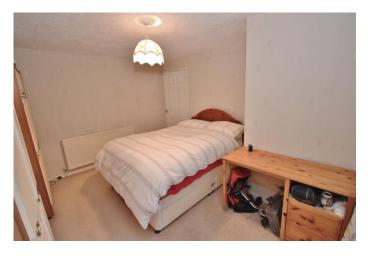

## **BEDROOM THREE**

8' 5" x 8' 2" (2.57m x 2.49m) An excellent single bedroom with carpeted floors, textured walls and ceiling. uPVC window to the rear. Radiator with TRV and internal window over the landing.