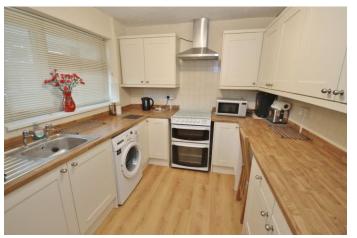

## **KITCHEN**

8' 2" x 11' 6" (2.51m x 3.51m) A selection wall and base units with contrasting worktops and laminate floor. Generous storage cupboard, chrome sink, small breakfast bar with space for seating. Space for freestanding fridge freezer, washing machine and cooker. UPVC window to front.