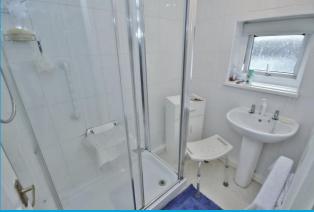

### **SHOWER ROOM**

6' 5'' x 4' 7'' (1.96m x 1.42m) Vinyl flooring, tiled walls, glazed shower screen and electric shower. White sink with chrome taps and radiator.