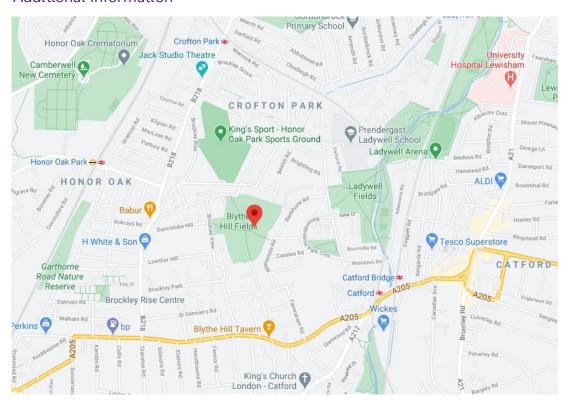

Montacute Road is in a quiet, residential area made up of similar family homes. The nearest stations are Catford and Catford Bridge allowing quick and easy access into central London and the City. For anyone requiring services to Shoreditch and Highbury and Islington, you can cut through Blythe Hill Fields and pick up the London Overground from Honor Oak Park station. Lewisham DLR is only 1 stop away as well. There are also a variety of bus routes to choose from.

As for amenities, a wide range of shops, cafes, bars and restaurants can be found in the centre of Catford, Forest Hill or Honor Oak Park. Places of note include the Blythe Hill Tavern - a Camra-awarding winning local, and Babur - an award-winning Indian restaurant. Blythe Hill Fields which is nearby boasts panoramic views of the London's skyline and plays host to an annual summer festival. There are also a number of good schools in the area including Rathfern primary school, rated as 'Outstanding'.

#### Additional Information