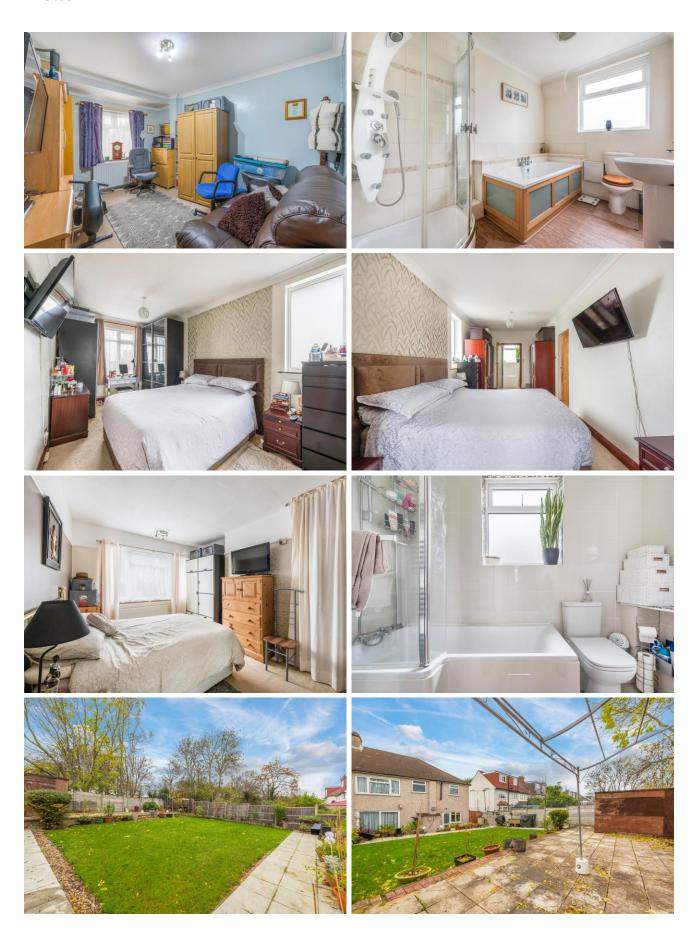

The space downstairs offers a living room at the front which leads through to a superb dining area with doors leading out to the garden making for a great in/out entertaining space. There is another double room, a modern fitted kitchen with ample space for appliances and you'll also find a downstairs shower room.

Back into the hallway, stairs lead up to the first floor where there is a 20' main bedroom with en suite bathroom. 2 further double bedrooms, plus a single bedroom/study and a good-sized family bathroom. The garden at the back is west-facing with a patio area, a shed, lawn area with various plant and shrubs.