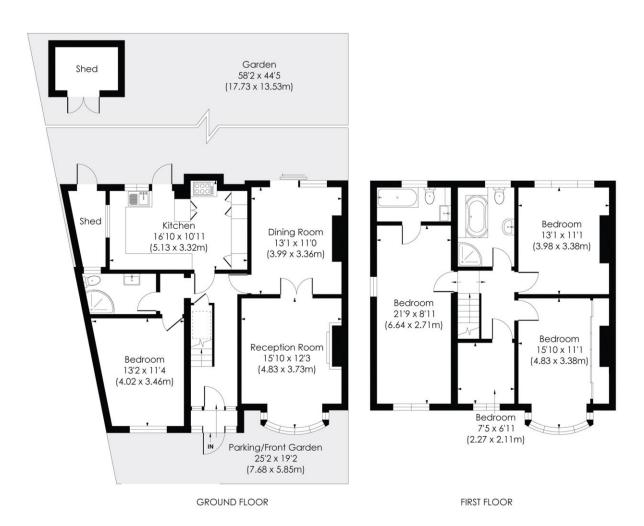

The space downstairs offers a living room at the front which leads through to a superb dining area with doors leading out to the garden making for a great in/out entertaining space. There is another double room, a modern fitted kitchen with ample space for appliances and you'll also find a downstairs shower room.

Back into the hallway, stairs lead up to the first floor where there is a 20' main bedroom with en suite bathroom. 2 further double bedrooms, plus a single bedroom/study and a good-sized family bathroom. The garden at the back is west-facing with a patio area, a shed, lawn area with various plant and shrubs.

## Photos

Approx. Gross Internal Floor Area

1604 Sq. ft/149.03 Sq. m

© Pixangle Property Marketing Ltd. info@pixangle.com Tel: 0208 870 2118