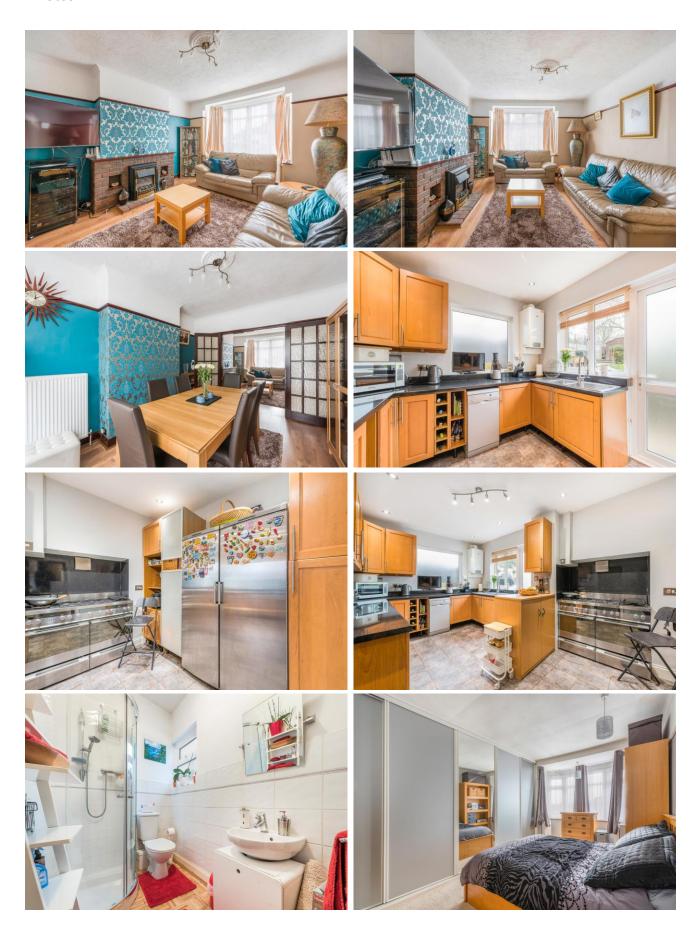

The space downstairs offers a living room at the front which leads through to a superb dining area with doors leading out to the garden making for a great in/out entertaining space. There is another double room, a modern fitted kitchen with ample space for appliances and you'll also find a downstairs shower room.

Back into the hallway, stairs lead up to the first floor where there is a 20' main bedroom with en suite bathroom. 2 further double bedrooms, plus a single bedroom/study and a good-sized family bathroom. The garden at the back is west-facing with a patio area, a shed, lawn area with various plant and shrubs.