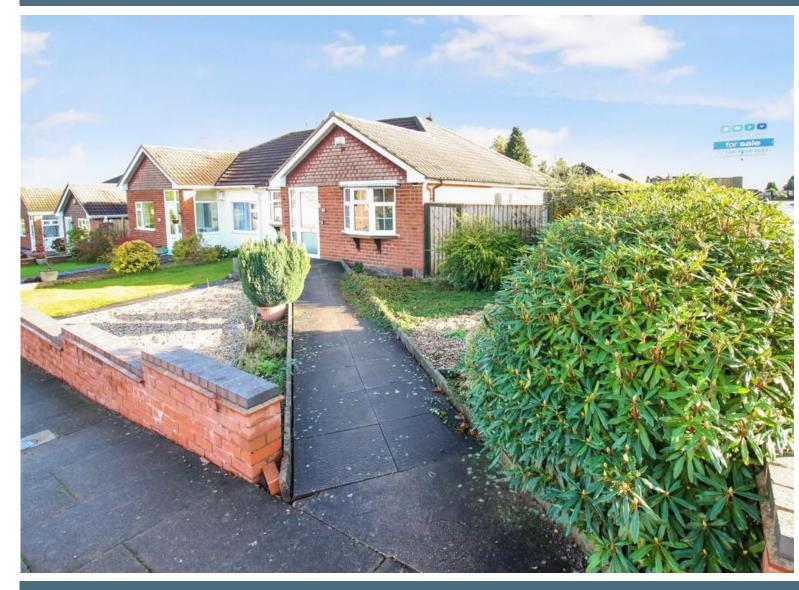

## **Property Description**

A spacious semi detached bungalow occupying a corner plot in a sought after location. The property benefits from double glazing and gas fired central heating.

In brief the accommodation comprises: porch, hallway, lounge, kitchen, THREE BEDROOMS, and a bathroom. Outside there are gardens to three sides and rear access to a driveway and garage.

# 26 Durham Crescent Allesley, Coventry, CV5 9GA

- Spacious Semi Detached Bunglaow
- Occupying A Corner Plot
- Lounge
- Kitchen
- THREE BEDROOMS
- Bathroom
- Rear Driveway & Garage
- NO UPWARD CHAIN
- Freehold Property
- Tax Band D
- EPC Rating C