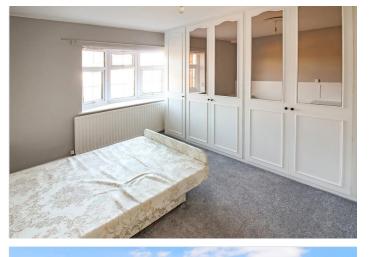

PORCH

HALLWAY

LOUNGE

14' 6" x 10' 11" (4.42m x 3.33m)

KITCHEN

12' 6" x 7' 9" (3.81m x 2.36m)

BEDROOM

12' 5" x 9' 1" (3.78m x 2.77m)

BEDROOM

8' 11" x 8' (2.72m x 2.44m)

BEDROOM/STUDY

9' 11" x 8' 10" (3.02m x 2.69m)

BATHROOM

GARDENS

DRIVEWAY & GARAGE

## **Property Description**

A spacious semi detached bungalow occupying a corner plot in a sought after location. The property benefits from double glazing and gas fired central heating.

In brief the accommodation comprises: porch, hallway, lounge, kitchen, THREE BEDROOMS, and a bathroom. Outside there are gardens to three sides and rear access to a driveway and garage.