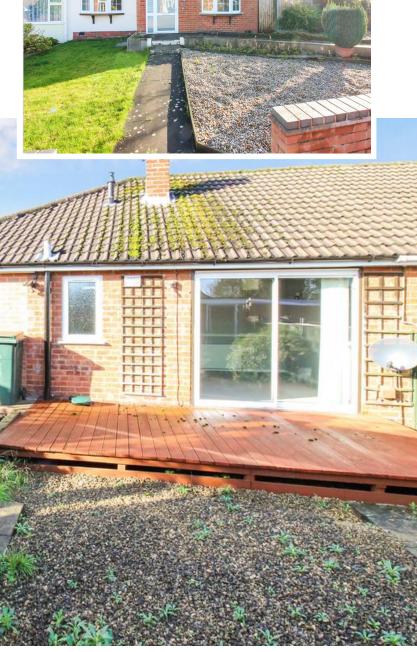

BEDROOM

8' 11" x 8' (2.72m x 2.44m)

BEDROOM/STUDY

9' 11" x 8' 10" (3.02m x 2.69m)

BATHROOM

GARDENS

DRIVEWAY & GARAGE

## **Property Description**

A spacious semi detached bungalow occupying a corner plot in a sought after location. The property benefits from double glazing and gas fired central heating.

In brief the accommodation comprises: porch, hallway, lounge, kitchen, THREE BEDROOMS, and a bathroom. Outside there are gardens to three sides and rear access to a driveway and garage.