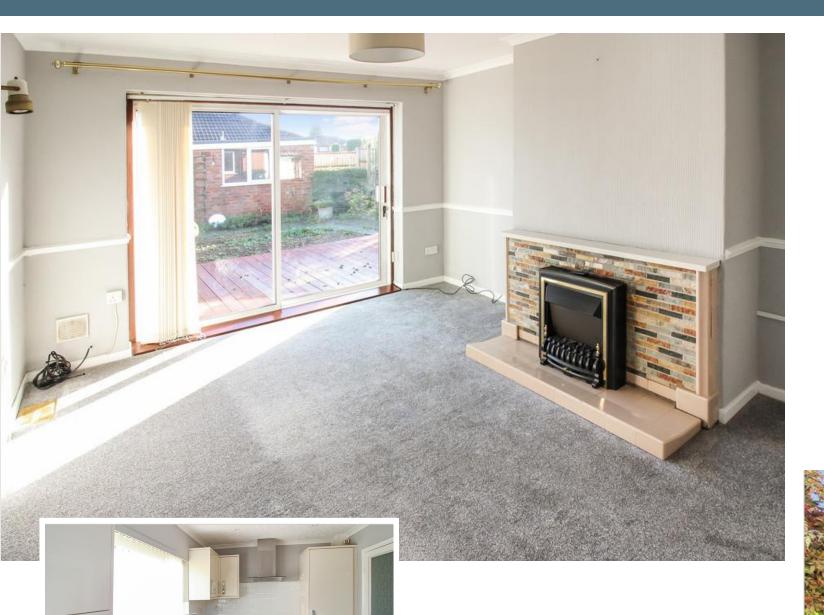

## **Property Description**

A spacious semi detached bungalow occupying a corner plot in a sought after location. The property benefits from double glazing and gas fired central heating.

In brief the accommodation comprises: porch, hallway, lounge, kitchen, THREE BEDROOMS, and a bathroom. Outside there are gardens to three sides and rear access to a driveway and garage.