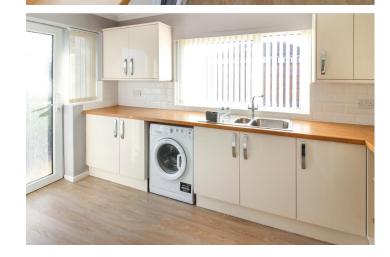

PORCH

HALLWAY

LOUNGE

14' 6" x 10' 11" (4.42m x 3.33m)

KITCHEN

12' 6" x 7' 9" (3.81m x 2.36m)

BEDROOM

12' 5" x 9' 1" (3.78m x 2.77m)

## **Property Description**

A spacious semi detached bungalow occupying a corner plot in a sought after location. The property benefits from double glazing and gas fired central heating.

In brief the accommodation comprises: porch, hallway, lounge, kitchen, THREE BEDROOMS, and a bathroom. Outside there are gardens to three sides and rear access to a driveway and garage.