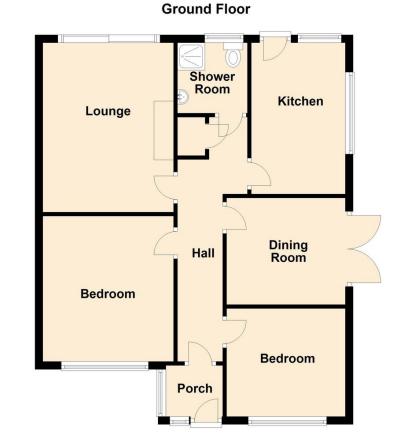

PORCH

HALLWAY

LOUNGE

14' 6" x 10' 11" (4.42m x 3.33m)

KITCHEN

12' 6" x 7' 9" (3.81m x 2.36m)

BEDROOM

12' 5" x 9' 1" (3.78m x 2.77m)

BEDROOM

8' 11" x 8' (2.72m x 2.44m)

BEDROOM/STUDY

9' 11" x 8' 10" (3.02m x 2.69m)

BATHROOM

GARDENS

DRIVEWAY & GARAGE

## **Property Description**

A spacious semi detached bungalow occupying a corner plot in a sought after location. The property benefits from double glazing and gas fired central heating.

In brief the accommodation comprises: porch, hallway, lounge, kitchen, THREE BEDROOMS, and a bathroom. Outside there are gardens to three sides and rear access to a driveway and garage.