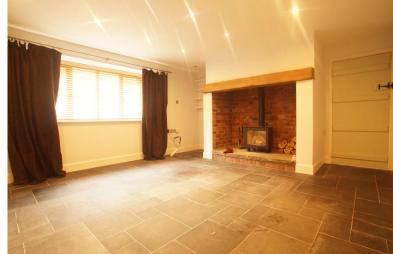

## **ACCOMMODATION**

NEW LY DECORATED - SINGLE GARAGE. Property briefly comprises of; Entrance Hall, WC, Utility Room, Kitchen, Dining Room, Lounge with Log Burner. Stairs to First Floor Landing; Bedroom One, Bedroom Two & Bedroom Three. Recently fitted bathroom with walk-in shower.