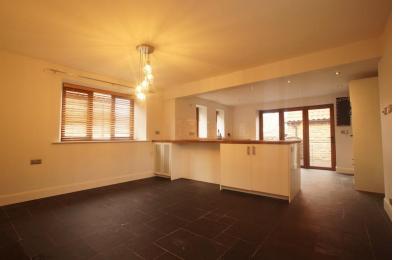

## **ACCOMMODATION**

NEW LY DECORATED - SINGLE GARAGE. Property briefly comprises of; Entrance Hall, WC, Utility Room, Kitchen, Dining Room, Lounge with Log Burner. Stairs to First Floor Landing; Bedroom One, Bedroom Two & Bedroom Three. Recently fitted bathroom with walk-in shower.

- Three Bedrooms
- Recently Fitted Bathroom
- Newly Decorated
- Modern Kitchen Diner
- Raised Patio Area
- Single Garage
- EPC Energy Rating D
- Council Tax Band D