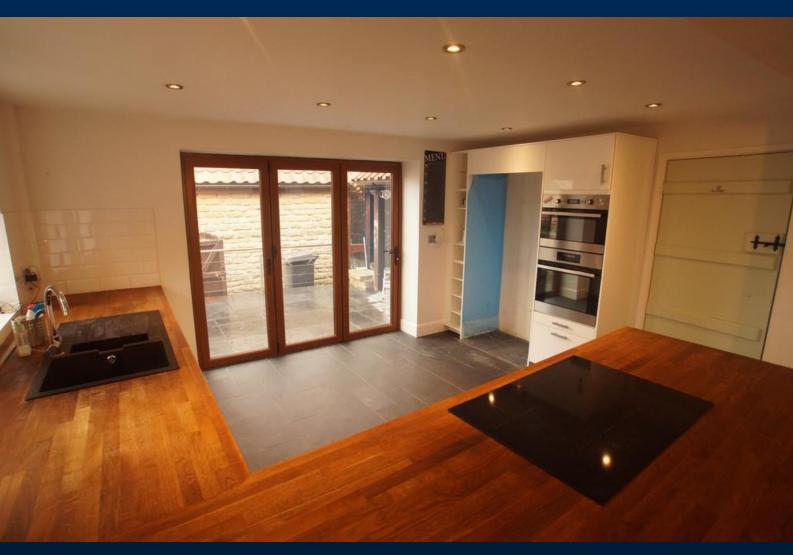

## **ACCOMMODATION**

NEW LY DECORATED - SINGLE GARAGE. Property briefly comprises of; Entrance Hall, WC, Utility Room, Kitchen, Dining Room, Lounge with Log Burner. Stairs to First Floor Landing; Bedroom One, Bedroom Two & Bedroom Three. Recently fitted bathroom with walk-in shower.

- Three Bedrooms
- Recently Fitted Bathroom
- Newly Decorated
- Modern Kitchen Diner
- Raised Patio Area
- Single Garage
- EPC Energy Rating D
- Council Tax Band D