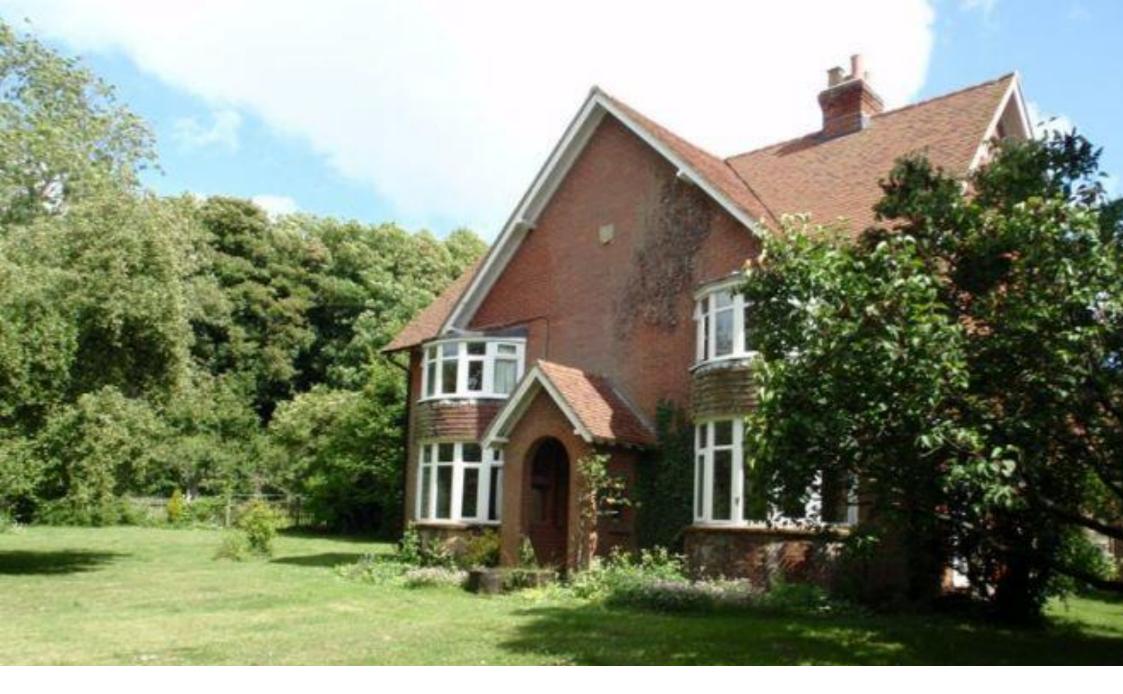

### 4 Bedrooms

A comfortable and spacious detached family house on the outskirts of the popular village of West Meon. The property has a large lawned garden and plenty of storage

#### THE PROPERTY

A spacious detached family house on the outskirts of the popular village of West Meon. The house has a large lawned garden and plenty of storage.

Downstairs: An entrance hall, drawing room with large bay window to the front garden, french doors to the side of the house and open fire, dining room/ TV room with large bay window and open fire, a newly refurbished kitchen/breakfast room, utility room, WC and cloakroom area leading to the back door.