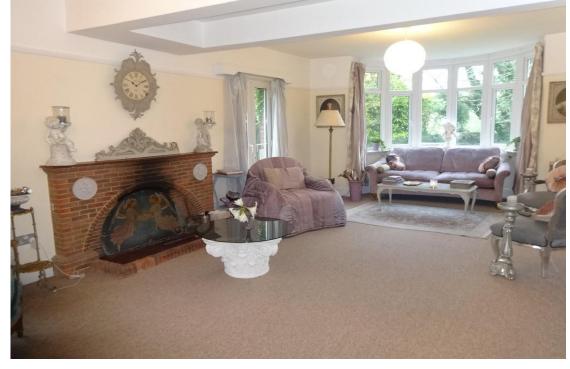

#### THE PROPERTY

A spacious detached family house on the outskirts of the popular village of West Meon. The house has a large lawned garden and plenty of storage.

Downstairs: An entrance hall, drawing room with large bay window to the front garden, french doors to the side of the house and open fire, dining room/ TV room with large bay window and open fire, a newly refurbished kitchen/breakfast room, utility room, WC and cloakroom area leading to the back door.