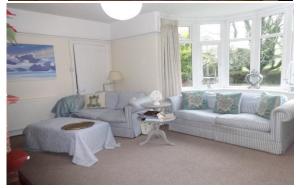

#### THE PROPERTY

A spacious detached family house on the outskirts of the popular village of West Meon. The house has a large lawned garden and plenty of storage.

Downstairs: An entrance hall, drawing room with large bay window to the front garden, french doors to the side of the house and open fire, dining room/ TV room with large bay window and open fire, a newly refurbished kitchen/breakfast room, utility room, WC and cloakroom area leading to the back door.