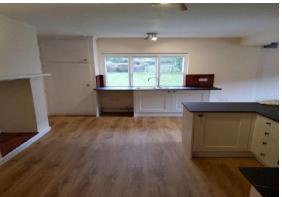

#### THE PROPERTY

A spacious detached family house on the outskirts of the popular village of West Meon. The house has a large lawned garden and plenty of storage.

Downstairs: An entrance hall, drawing room with large bay window to the front garden, french doors to the side of the house and open fire, dining room/ TV room with large bay window and open fire, a newly refurbished kitchen/breakfast room, utility room, WC and cloakroom area leading to the back door.