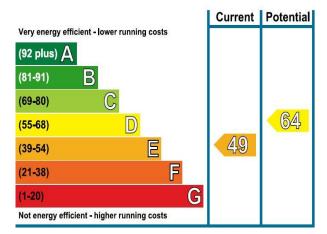

Local Authority Winchester City Council, band D

EPC E 49

Pets Considered, rent may vary

Holding deposit £507

Total deposit £2,538

Parking Ample parking to the rear of the house