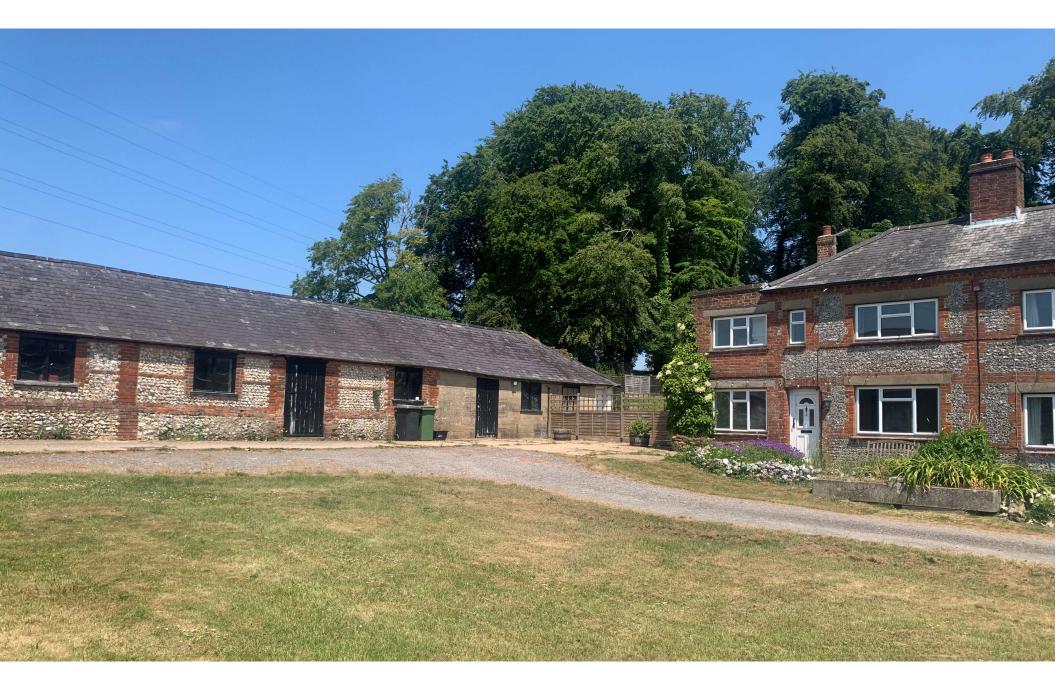

# 2 bedrooms INCLUDES OUTBUILDINGS. A unique property in an exceptional, rural location yet within easy access of Winchester.

#### THE PROPERTY

A unique opportunity to rent a very wellpresented cottage, with a large garden, and a selection of outbuildings which total around 3,615 square foot. The outbuildings comprise a workshop, storage and a large barn.

The cottage itself is well presented, and features comfortable accommodation with 2 bedrooms, sitting room, kitchen and dining area and a large conservatory.

The location is wonderful, set among the rolling countryside of the Longwood Estate, with far reaching views. Although it enjoys a peaceful, rural setting the cottage is within easy reach of Winchester.