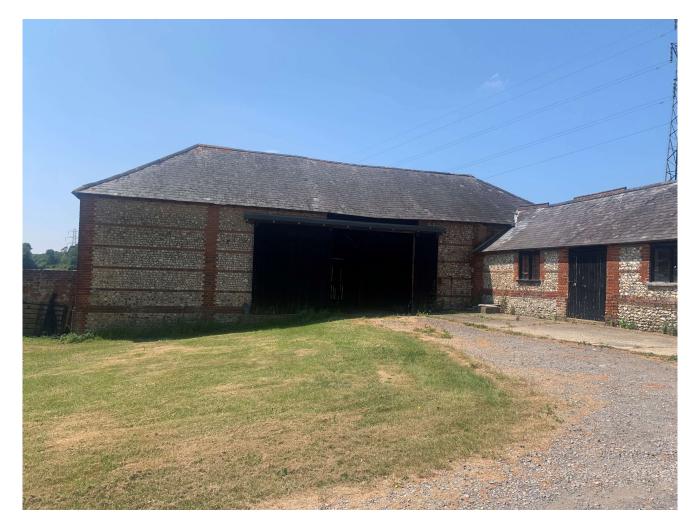

#### THE PROPERTY

A unique opportunity to rent a very wellpresented cottage, with a large garden, and a selection of outbuildings which total around 3,615 square foot. The outbuildings comprise a workshop, storage and a large barn.