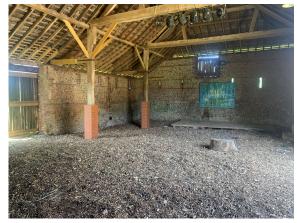

#### THE PROPERTY

A unique opportunity to rent a very wellpresented cottage, with a large garden, and a selection of outbuildings which total around 3,615 square foot. The outbuildings comprise a workshop, storage and a large barn.