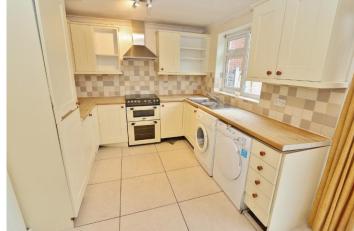

Through Lounge - 23'09" x 10'03"

Office - 11'07" x 7'06"

**Downstairs WC** 

Kitchen/Diner - 17'04" x 8'08"

Landing

Shower Room - 6'11" x 6'03"

into bay window Bedroom One - 10'00" x 14'08"

Bedroom Two - 11'10" x 11'00"