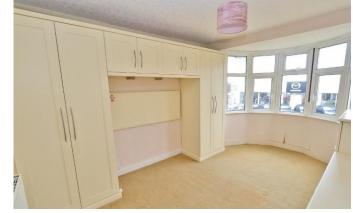

Through Lounge - 23'09" x 10'03"

Office - 11'07" x 7'06"

**Downstairs WC** 

Kitchen/Diner - 17'04" x 8'08"

Landing

Shower Room - 6'11" x 6'03"

into bay window Bedroom One - 10'00" x 14'08"

Bedroom Two - 11'10" x 11'00"