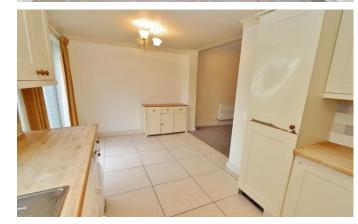

Through Lounge - 23'09" x 10'03"

Office - 11'07" x 7'06"

**Downstairs WC** 

Kitchen/Diner - 17'04" x 8'08"

Landing

Shower Room - 6'11" x 6'03"

into bay window Bedroom One - 10'00" x 14'08"

Bedroom Two - 11'10" x 11'00"