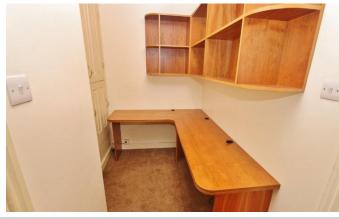

## **Property Description**

CHAIN FREE!

This three-bedroom extended, semi-detached property benefits from an excellent size rear garden. The property offers large through lounge leading to office and downstairs WC. As well as good size kitchen/diner extension to rear. The property is centrally located only a short walk from Collier Row high street and local shops, as well as excellent public transport links.

Through Lounge - 23'09" x 10'03"

Office - 11'07" x 7'06"

**Downstairs WC** 

Kitchen/Diner - 17'04" x 8'08"

Landing

Shower Room - 6'11" x 6'03"

into bay window Bedroom One - 10'00" x 14'08"

Bedroom Two - 11'10" x 11'00"