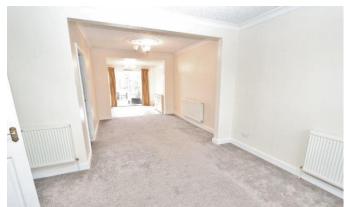

## **Property Description**

CHAIN FREE!

This three-bedroom extended, semi-detached property benefits from an excellent size rear garden. The property offers large through lounge leading to office and downstairs WC. As well as good size kitchen/diner extension to rear. The property is centrally located only a short walk from Collier Row high street and local shops, as well as excellent public transport links.

Through Lounge - 23'09" x 10'03"

Office - 11'07" x 7'06"

**Downstairs WC** 

Kitchen/Diner - 17'04" x 8'08"

Landing

Shower Room - 6'11" x 6'03"

into bay window Bedroom One - 10'00" x 14'08"

Bedroom Two - 11'10" x 11'00"