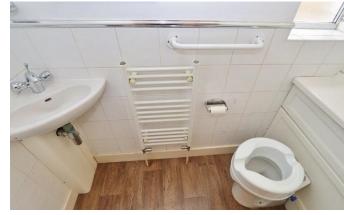

Through Lounge - 23'09" x 10'03"

Office - 11'07" x 7'06"

**Downstairs WC** 

Kitchen/Diner - 17'04" x 8'08"

Landing

Shower Room - 6'11" x 6'03"

into bay window Bedroom One - 10'00" x 14'08"

Bedroom Two - 11'10" x 11'00"