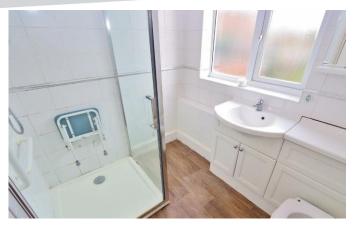

Through Lounge - 23'09" x 10'03"

Office - 11'07" x 7'06"

**Downstairs WC** 

Kitchen/Diner - 17'04" x 8'08"

Landing

Shower Room - 6'11" x 6'03"

into bay window Bedroom One - 10'00" x 14'08"

Bedroom Two - 11'10" x 11'00"