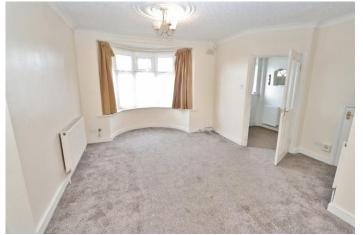

Through Lounge - 23'09" x 10'03"

Office - 11'07" x 7'06"

**Downstairs WC** 

Kitchen/Diner - 17'04" x 8'08"

Landing

Shower Room - 6'11" x 6'03"

into bay window Bedroom One - 10'00" x 14'08"

Bedroom Two - 11'10" x 11'00"