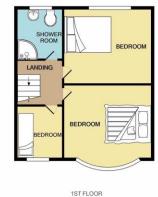

There are three bedrooms to the first floor as well as shower room. With potential to extended further STPP. There is parking available to the front of the property for multiple cars.

**Entrance Hall** 

Through Lounge - 23'09" x 10'03"

Office - 11'07" x 7'06"

**Downstairs WC** 

Kitchen/Diner - 17'04" x 8'08"

Landing

Shower Room - 6'11" x 6'03"

into bay window Bedroom One - 10'00" x 14'08"

Bedroom Two - 11'10" x 11'00"

Bedroom Three - 7'02" x 7'00"

Large Rear Garden

Driveway

Disclaimer: Information provided about this property does not constitute or form part of an offer or contract, nor may be it be regarded as representations. All interested parties must verify accuracy and your solicitor must verify tenure/lease information, fixtures & fittings and, where the property has been extended/converted, planning/building regulation consents. All dimensions are approximate and quoted for guidance only as are floor plans which are not to scale and their accuracy cannot be confirmed. Reference to appliances and/or services does not imply that they are necessarily in working order or fit for the purpose.