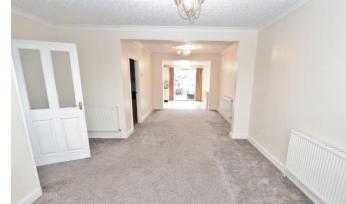

Through Lounge - 23'09" x 10'03"

Office - 11'07" x 7'06"

**Downstairs WC** 

Kitchen/Diner - 17'04" x 8'08"

Landing

Shower Room - 6'11" x 6'03"

into bay window Bedroom One - 10'00" x 14'08"

Bedroom Two - 11'10" x 11'00"