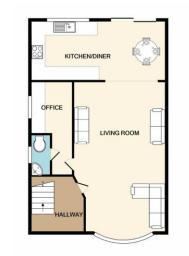

## **Property Description**

CHAIN FREE!

This three-bedroom extended, semi-detached property benefits from an excellent size rear garden. The property offers large through lounge leading to office and downstairs WC. As well as good size kitchen/diner extension to rear. The property is centrally located only a short walk from Collier Row high street and local shops, as well as excellent public transport links.

Through Lounge - 23'09" x 10'03"

Office - 11'07" x 7'06"

**Downstairs WC** 

Kitchen/Diner - 17'04" x 8'08"

Landing

Shower Room - 6'11" x 6'03"

into bay window Bedroom One - 10'00" x 14'08"

Bedroom Two - 11'10" x 11'00"

## KEYSTONES PROPERTY

GROUND FLOOR