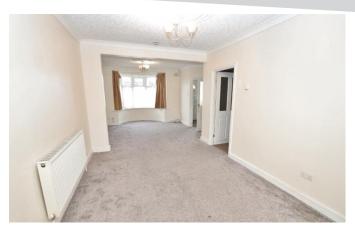

## **Property Description**

CHAIN FREE!

This three-bedroom extended, semi-detached property benefits from an excellent size rear garden. The property offers large through lounge leading to office and downstairs WC. As well as good size kitchen/diner extension to rear. The property is centrally located only a short walk from Collier Row high street and local shops, as well as excellent public transport links.

Through Lounge - 23'09" x 10'03"

Office - 11'07" x 7'06"

**Downstairs WC** 

Kitchen/Diner - 17'04" x 8'08"

Landing

Shower Room - 6'11" x 6'03"

into bay window Bedroom One - 10'00" x 14'08"

Bedroom Two - 11'10" x 11'00"