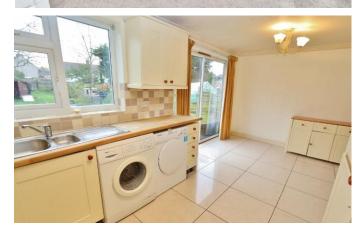

Through Lounge - 23'09" x 10'03"

Office - 11'07" x 7'06"

**Downstairs WC** 

Kitchen/Diner - 17'04" x 8'08"

Landing

Shower Room - 6'11" x 6'03"

into bay window Bedroom One - 10'00" x 14'08"

Bedroom Two - 11'10" x 11'00"