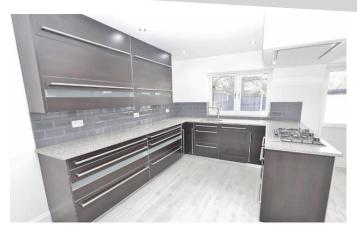

## **Property Description**

CHAIN FREE!

Completely renovated throughout! This Four Double bedroom semi detached bungalow has been decorated to an excellent standard throughout. The property has had a full refurb and offers two bedrooms to the ground floor with four-piece bathroom, separate living room and open plan kitchen/dining and sitting area perfect for entertaining.

## **Entrance Hall**

Living Room - 17'07" x 8'07"

Bedroom Two - 13'04" x 10'09"

Bedroom Three - 12'05" x 10'05"

Four-Piece Bathroom - 7'07" x 8'04" Open Plan Lounge/Diner and Kitchen - 25'07" x 15'05" narrowing to 9'03"