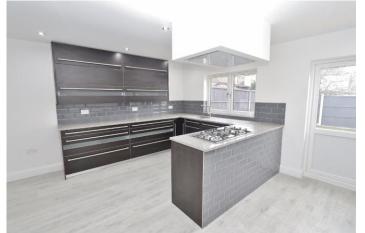

## **Property Description**

CHAIN FREE!

Completely renovated throughout! This Four Double bedroom semi detached bungalow has been decorated to an excellent standard throughout. The property has had a full refurb and offers two bedrooms to the ground floor with four-piece bathroom, separate living room and open plan kitchen/dining and sitting area perfect for entertaining.

## **Entrance Hall**

Living Room - 17'07" x 8'07"

Bedroom Two - 13'04" x 10'09"

Bedroom Three - 12'05" x 10'05"

Four-Piece Bathroom - 7'07" x 8'04" Open Plan Lounge/Diner and Kitchen - 25'07" x 15'05" narrowing to 9'03"