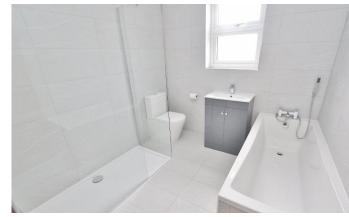

## **Entrance Hall**

Living Room - 17'07" x 8'07"

Bedroom Two - 13'04" x 10'09"

Bedroom Three - 12'05" x 10'05"

Four-Piece Bathroom - 7'07" x 8'04" Open Plan Lounge/Diner and Kitchen - 25'07" x 15'05" narrowing to 9'03"