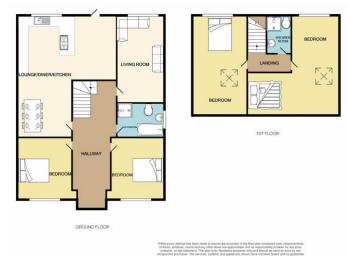

## **Property Description**

CHAIN FREE!

Completely renovated throughout! This Four Double bedroom semi detached bungalow has been decorated to an excellent standard throughout. The property has had a full refurb and offers two bedrooms to the ground floor with four-piece bathroom, separate living room and open plan kitchen/dining and sitting area perfect for entertaining.

On the first floor there are an additional two double bedrooms with shower room and eve storage. There is also a detached garage to rear and well-maintained rear garden with parking available to the front for multiple cars.

## **Entrance Hall**

Living Room - 17'07" x 8'07"

Bedroom Two - 13'04" x 10'09"

Bedroom Three - 12'05" x 10'05"

Four-Piece Bathroom - 7'07" x 8'04" Open Plan Lounge/Diner and Kitchen - 25'07" x 15'05" narrowing to 9'03"

Bedroom One - 19'10" x 15'00" narrowing to 6'09" 19'10" x 15'00" 6'09"

Bedroom Four - 19'09" x 9'02"

Shower Room - 7'07" x 4'08"

Detached Garage - 23'00" x 9'08"

Driveway

Disclaimer: Information provided about this property does not constitute or form part of an offer or contract, nor may be it be regarded as representations. All interested parties must verify accuracy and your solicitor must verify tenure/lease information, fixtures & fittings and, where the property has been extended/converted, planning/building regulation consents. All dimensions are approximate and quoted for guidance only as are floor plans which are not to scale and their accuracy cannot be confirmed. Reference to appliances and/or services does not imply that they are necessarily in working order or fit for the purpose.