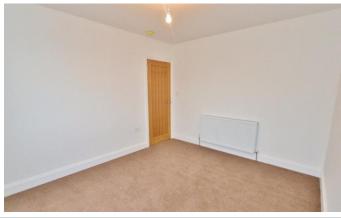

## **Property Description**

CHAIN FREE!

Completely renovated throughout! This Four Double bedroom semi detached bungalow has been decorated to an excellent standard throughout. The property has had a full refurb and offers two bedrooms to the ground floor with four-piece bathroom, separate living room and open plan kitchen/dining and sitting area perfect for entertaining.

## **Entrance Hall**

Living Room - 17'07" x 8'07"

Bedroom Two - 13'04" x 10'09"

Bedroom Three - 12'05" x 10'05"

Four-Piece Bathroom - 7'07" x 8'04" Open Plan Lounge/Diner and Kitchen - 25'07" x 15'05" narrowing to 9'03"