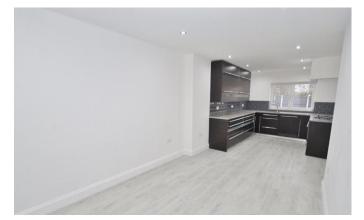

## **Property Description**

CHAIN FREE!

Completely renovated throughout! This Four Double bedroom semi detached bungalow has been decorated to an excellent standard throughout. The property has had a full refurb and offers two bedrooms to the ground floor with four-piece bathroom, separate living room and open plan kitchen/dining and sitting area perfect for entertaining.

## **Entrance Hall**

Living Room - 17'07" x 8'07"

Bedroom Two - 13'04" x 10'09"

Bedroom Three - 12'05" x 10'05"

Four-Piece Bathroom - 7'07" x 8'04" Open Plan Lounge/Diner and Kitchen - 25'07" x 15'05" narrowing to 9'03"