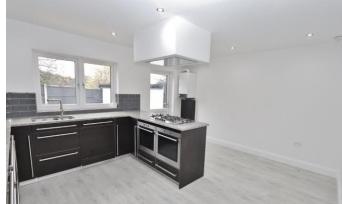

## **Entrance Hall**

Living Room - 17'07" x 8'07"

Bedroom Two - 13'04" x 10'09"

Bedroom Three - 12'05" x 10'05"

Four-Piece Bathroom - 7'07" x 8'04" Open Plan Lounge/Diner and Kitchen - 25'07" x 15'05" narrowing to 9'03"