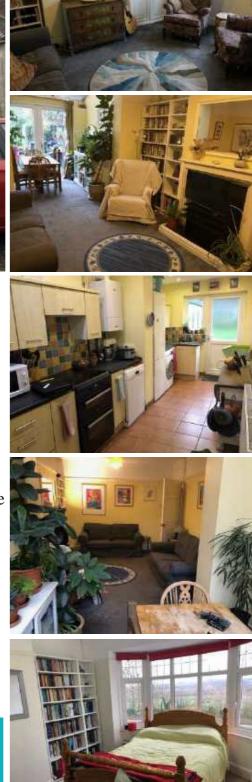

#### SITTING ROOM 12'5 x 12'2 into recess (3.78m x 3.71m into recess)

UPVC double glazed bay window to front. Radiator.

#### LOUNGE/DINING ROOM 21'7 x 11'1 (6.58m x 3.38m)

UPVC double glazed french doors to rear garden. Two radiators.

#### KITCHEN 17'8 x 7'1 (5.38m x 2.16m)

UPVC double glazed frosted glass door to rear. UPVC double glazed window to rear. Fitted with a range of base and wall units with complimentary work surfaces over. Wall mounted combi boiler. Gas cooker point. Plumbing for washing machine. Cupboard. Stainless steel sink. Radiator. Tiled flooring.

#### BEDROOM 1 11'3 x 10'3 (3.43m x 3.12m)

UPVC double glazed bay window to front. Countryside views. Radiator.

#### BEDROOM 2 12'5 x 9'7 (3.78m x 2.92m)

UPVC double glazed window to rear. Two fitted wardrobes. Radiator.

#### BEDROOM 3 7'5 x 7'4 (2.26m x 2.24m)

UPVC double glazed window to rear. Radiator.

#### BEDROOM 4/OFFICE 7'2 x 7'3 (2.18m x 2.21m)

UPVC double glazed bay window to front. Radiator.