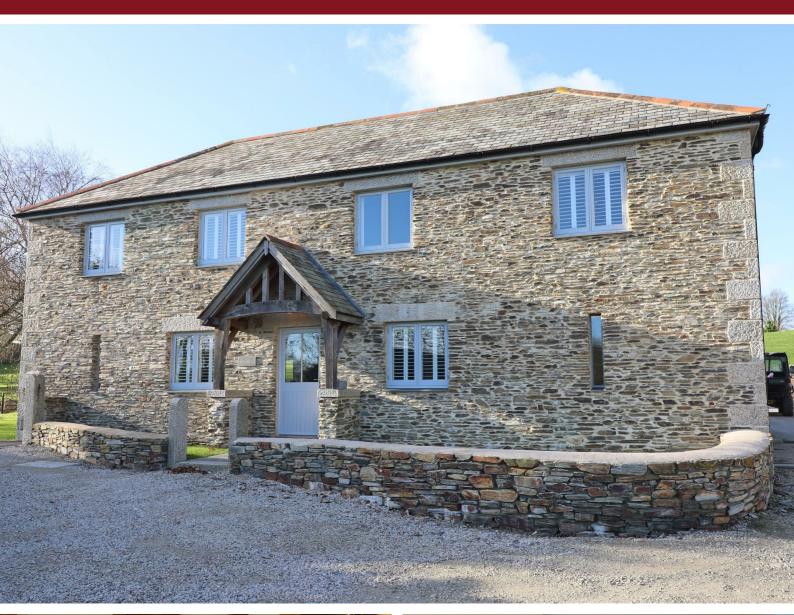

# Penhalou, Lower Penhallow Farm Ruan High Lanes, Truro,

A large detached house constructed in 2018 to a very high standard in a style reminiscent of a traditional Cornish farm building. Hallway, lounge, cloakroom, open plan kitchen/dining room with woodburner, utility, landing, 3 bedrooms (master en-suite) and family bathroom. 2 allocated parking spaces, slate patio and further lawned garden. Rent includes water, sewerage, gardening and high speed fibre broadband LPG billed monthly by landlord. Pets considered.

- LPG Underfloor Heating
- Pets Considered
- Available Immediately
- Council Tax Band F
- Large Slate Patio and Lawned Garden
- Double Glazed Windows
- 2 Parking Spaces
- Deposit £2538
- EPC C
- Wonderful Rural Location