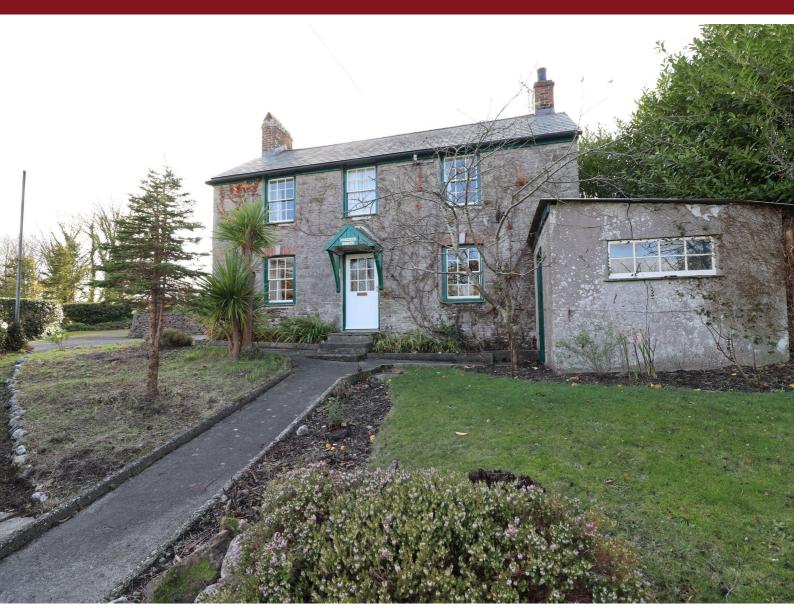

## HAWTHORN COTTAGE VERYAN, TRURO, TR2 5QA

A detached character cottage situated in the heart of the village in a sought after location within the Roseland Peninsula. Hall, lounge, dining room, kitchen, bathroom, 2 bedrooms and study. Garden to front, useful outhouse and off road parking. Night storage heating and lovely views over the village and surrounding countryside. No Pets or Children.

- Night Storage Heating
- No Pets or Children
- Available Immediately
- Council Tax Band D
- Front Garden and Storage Shed

- Partial Double Glazing
- Off Road Parking
- Deposit £801
- FPC F
- Central Village Location