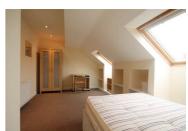

It has six generous sized bedrooms, all with good storage, and two bathrooms. The spacious lounge has sofas, an LCD TV and a collapsible dining table. The modern kitchen includes gas hob, fridge freezer, electric oven, washer and dishwasher. The property benefits from full double glazing and a spacious rear yard.