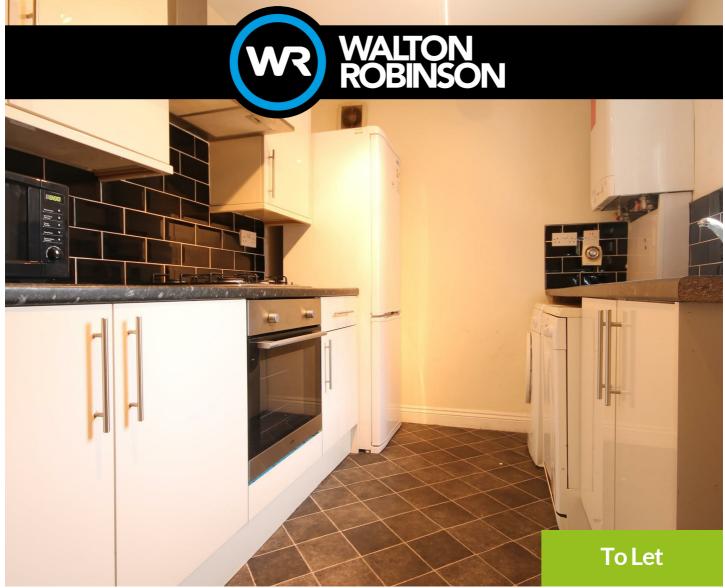

It has six generous sized bedrooms, all with good storage, and two bathrooms. The spacious lounge has sofas, an LCD TV and a collapsible dining table. The modern kitchen includes gas hob, fridge freezer, electric oven, washer and dishwasher. The property benefits from full double glazing and a spacious rear yard.