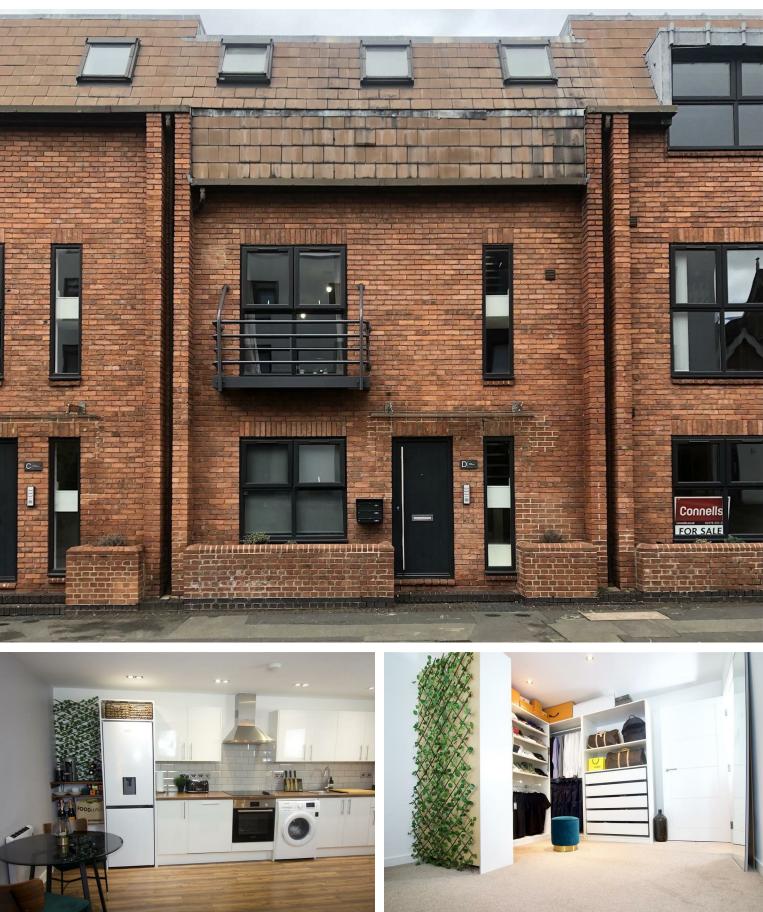

# CV1 3DG

£225,000 Bedrooms 1 Bathrooms 1

THIS STUNNING GROUD FLOOR APARTMENT COMES WITH ALL OF THE FURNITURE AND ELECTRICAL APPLIANCES INCLUDED.

An exceptional one of a kind executive apartment for sale in the heart of Coventry City Centre just 5 min away from the train station with great links to Birmingham & London Euston.

This Building offers the hight details in design and style and it is fully furnished to the highest specification possible, boasting a full sound system from Sonos, fully automated lights and speakers from Apple and furnishings from Made and Dwell as well as fully fitted kitchen with robotic vacuum.

The property compromise of a secure entrance linking only 3 apartments, through the door you will find a hallway with doors leading off to a very generous bedroom with a large open walking wardrobe area. The Kitchen/Living space and at the right a bathroom with walk-in shower.