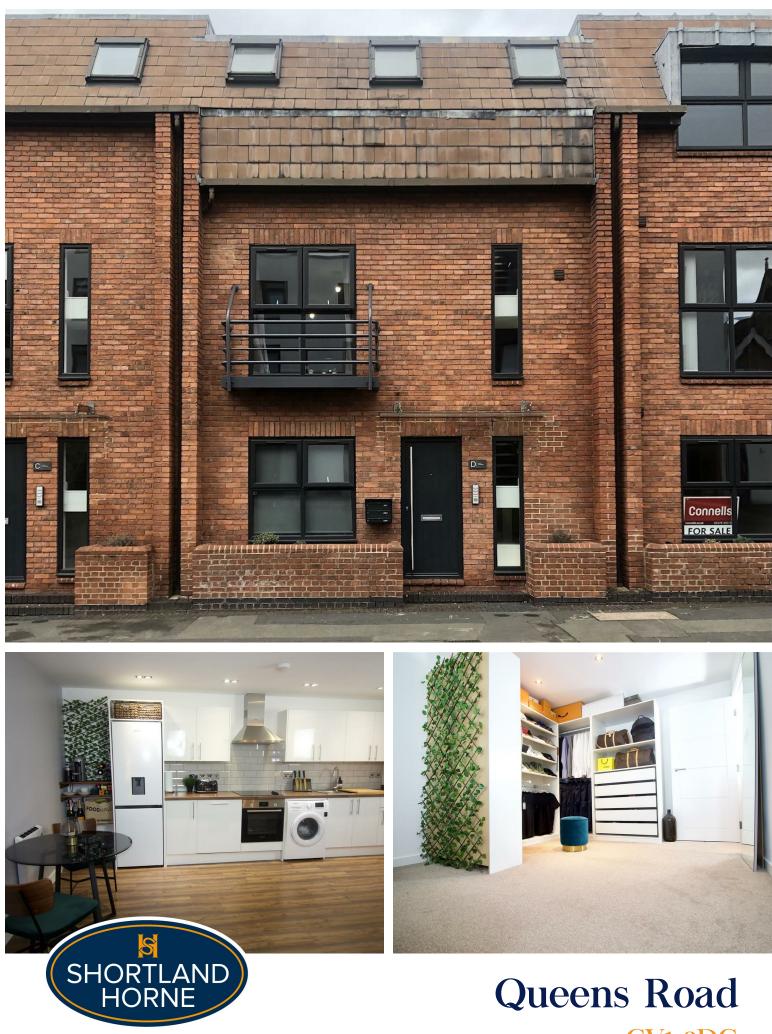

# CV1 3DG

£225,000 Bedrooms 1 Bathrooms 1

THIS STUNNING GROUD FLOOR APARTMENT COMES WITH ALL OF THE FURNITURE AND ELECTRICAL APPLIANCES INCLUDED.

An exceptional one of a kind executive apartment for sale in the heart of Coventry City Centre just 5 min away from the train station with great links to Birmingham & London Euston.

This Building offers the hight details in design and style and it is fully furnished to the highest specification possible, boasting a full sound system from Sonos, fully automated lights and speakers from Apple and furnishings from Made and Dwell as well as fully fitted kitchen with robotic vacuum.

The property compromise of a secure entrance linking only 3 apartments, through the door you will find a hallway with doors leading off to a very generous bedroom with a large open walking wardrobe area. The Kitchen/Living space and at the right a bathroom with walk-in shower.