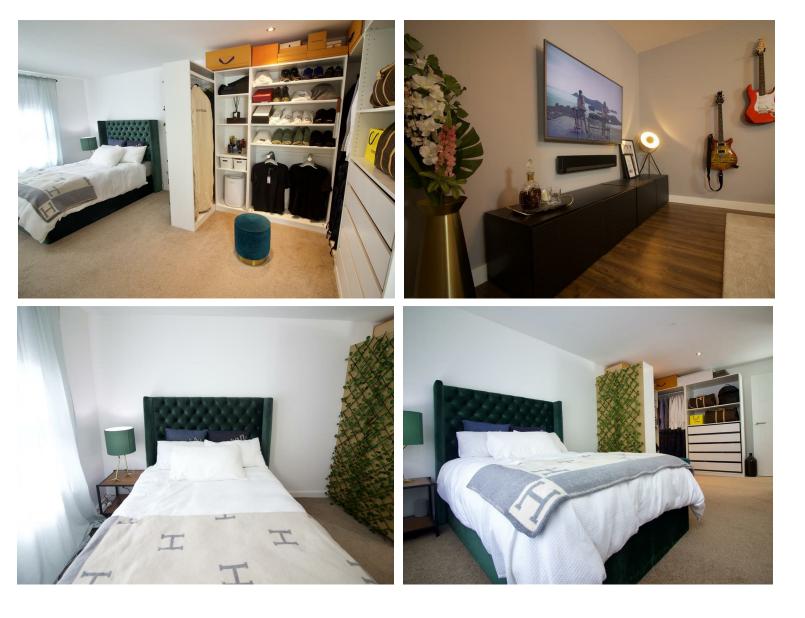

The property compromise of a secure entrance linking only 3 apartments, through the door you will find a hallway with doors leading off to a very generous bedroom with a large open walking wardrobe area. The Kitchen/Living space and at the right a bathroom with walk-in shower.