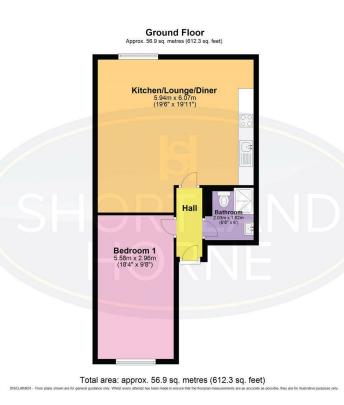

# **Floor Plan**

The property compromise of a secure entrance linking only 3 apartments, through the door you will find a hallway with doors leading off to a very generous bedroom with a large open walking wardrobe area. The Kitchen/Living space and at the right a bathroom with walk-in shower.

This apartment also benefits from gated allocated parking with space for up to 3 vehicles.

Kitchen/Lounge/Diner Bedroom Bathroom