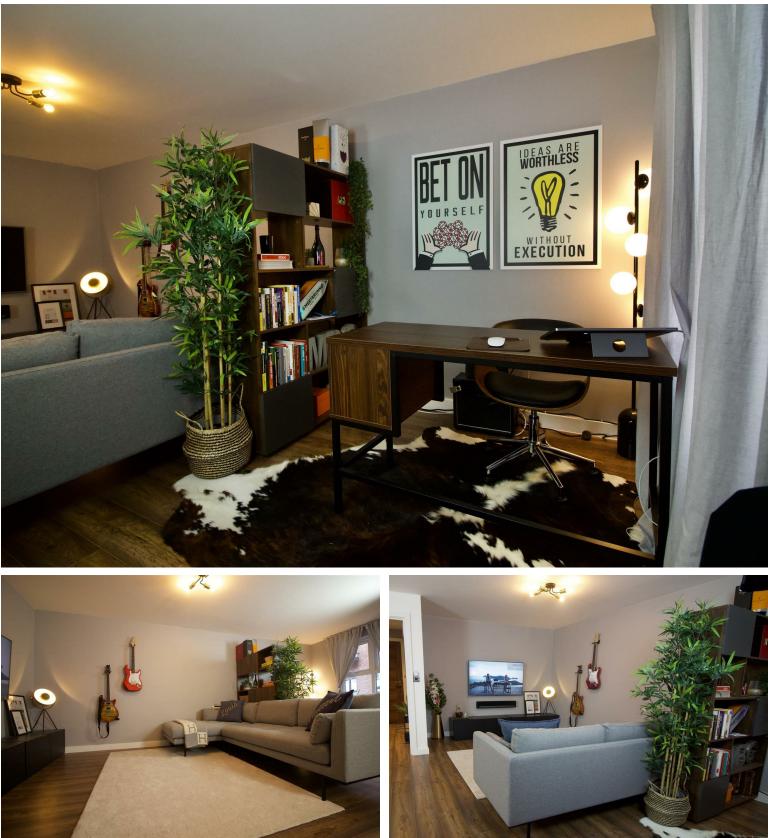

# CV1 3DG

£225,000 Bedrooms 1 Bathrooms 1

THIS STUNNING GROUD FLOOR APARTMENT COMES WITH ALL OF THE FURNITURE AND ELECTRICAL APPLIANCES INCLUDED.

An exceptional one of a kind executive apartment for sale in the heart of Coventry City Centre just 5 min away from the train station with great links to Birmingham & London Euston.

This Building offers the hight details in design and style and it is fully furnished to the highest specification possible, boasting a full sound system from Sonos, fully automated lights and speakers from Apple and furnishings from Made and Dwell as well as fully fitted kitchen with robotic vacuum.

The property compromise of a secure entrance linking only 3 apartments, through the door you will find a hallway with doors leading off to a very generous bedroom with a large open walking wardrobe area. The Kitchen/Living space and at the right a bathroom with walk-in shower.