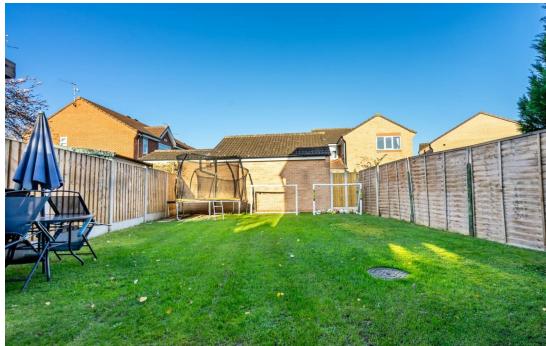

Externally, the benefits include a private, rear garden mainly laid lawn. To the front of the property is a low maintenance garden and driveway parking. Sure to appeal to a range of potential buyers, early viewing is essential.