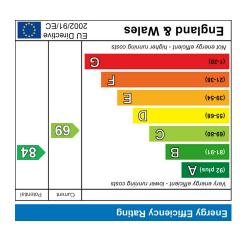

TOTAL FLOOR AREA: 730 sq.ft. (67.8 sq.m.) approx.

GROUND FLOOR 362 sq.ft. (33.6 sq.m.) approx.

John Millian Maria Ashtons 18 Eldwick Close, York £245,000