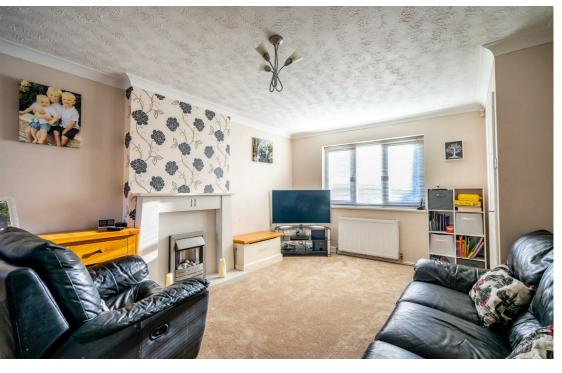

The internal accommodation comprises of an entrance hall, an open plan lounge/diner featuring a fireplace with surround and a fitted kitchen. The kitchen boasts an array of wall and base units, space for appliances complemented by stylish worktops and access to the rear garden. To the first floor are three well proportioned bedrooms, and a luxury house bathroom.