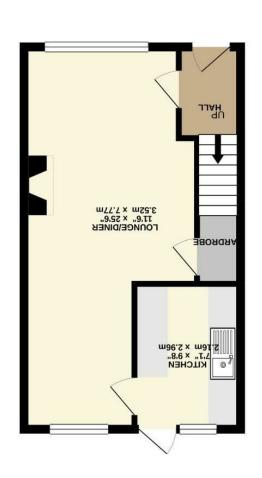

TOTAL FLOOR AREA: 730 sq.ft. (67.8 sq.m.) approx.

GROUND FLOOR 362 sq.ft. (33.6 sq.m.) approx.

John Millian Maria Ashtons 18 Eldwick Close, York £245,000

The internal accommodation comprises of an entrance hall, an open plan lounge/diner featuring a fireplace with surround and a fitted kitchen. The kitchen boasts an array of wall and base units, space for appliances complemented by stylish worktops and access to the rear garden. To the first floor are three well proportioned bedrooms, and a luxury house bathroom.