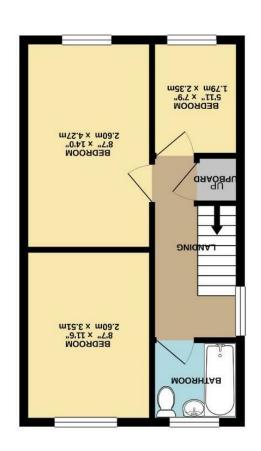

TOTAL FLOOR AREA: 730 sq.ft. (67.8 sq.m.) approx.

GROUND FLOOR 362 sq.ft. (33.6 sq.m.) approx.

John Millian Maria Ashtons 18 Eldwick Close, York £245,000

The internal accommodation comprises of an entrance hall, an open plan lounge/diner featuring a fireplace with surround and a fitted kitchen. The kitchen boasts an array of wall and base units, space for appliances complemented by stylish worktops and access to the rear garden. To the first floor are three well proportioned bedrooms, and a luxury house bathroom.