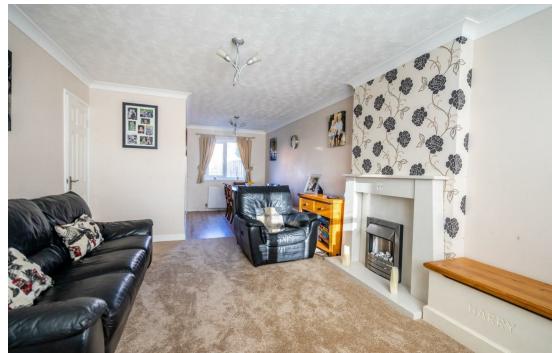

The internal accommodation comprises of an entrance hall, an open plan lounge/diner featuring a fireplace with surround and a fitted kitchen. The kitchen boasts an array of wall and base units, space for appliances complemented by stylish worktops and access to the rear garden. To the first floor are three well proportioned bedrooms, and a luxury house bathroom.