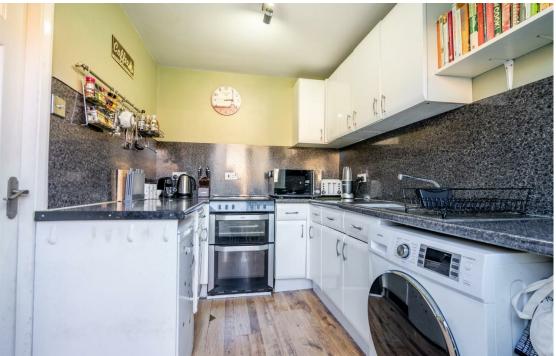

The internal accommodation comprises of an entrance hall, an open plan lounge/diner featuring a fireplace with surround and a fitted kitchen. The kitchen boasts an array of wall and base units, space for appliances complemented by stylish worktops and access to the rear garden. To the first floor are three well proportioned bedrooms, and a luxury house bathroom.