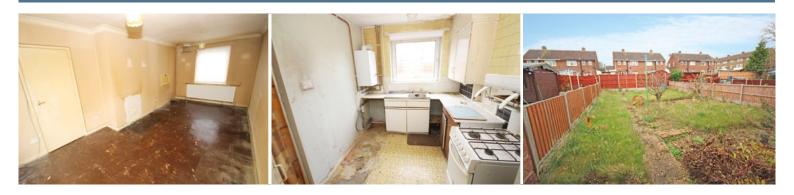

### Entrance Hall

Front entrance door, double glazed window to side, stairs rising to first floor, under stairs cupboard.

### Kitchen

Double glazed window to rear, side entrance door, stainless steel drink, base and eye level storage units, space for cooker and washing machine, storage cupboard, radiator.

First Floor

Landing Double glazed window to side, loft access.

### OUTSIDE

To the front is a lawned garden with path leading to the front door. Gated side access leads to two brick stores and a good sized lawned rear garden.