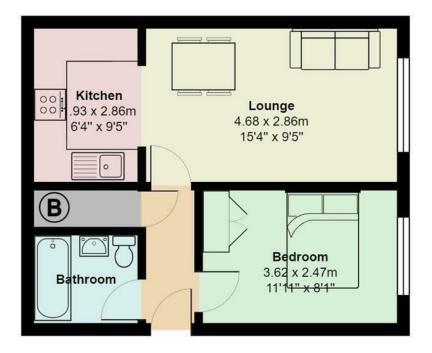

## **Richmond Court, Cathays**

Total Area: 37.2 m<sup>2</sup> ... 401 ft<sup>2</sup> All measurements are approximate and for display purposes only

Virtual Reality & 3D Scaled models of all of our properties for sale. You can even walk around them on our website