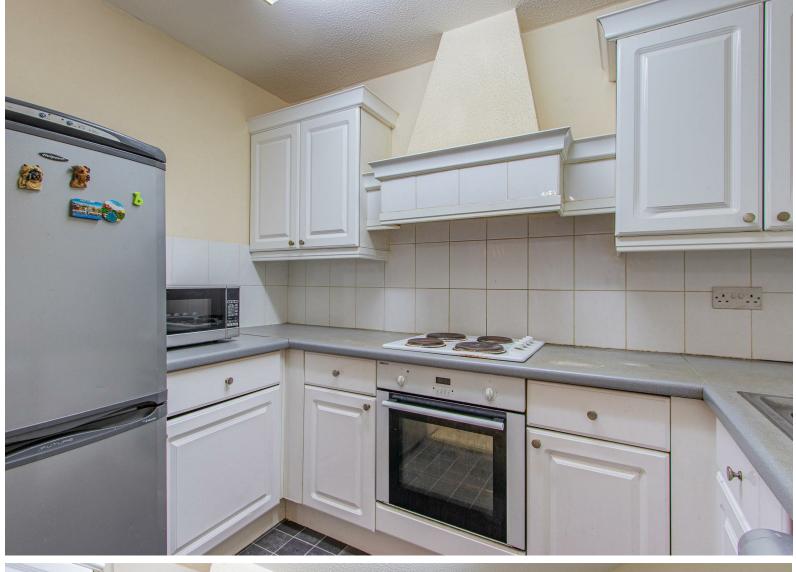

0 **f** 

find us on

1 Bedrooms - Cardiff - CF24 3AZ - £625 PCM

A well-presented one bedroom purpose built, first-floor flat, within walking distance to the City Centre. Comprising an entrance hall, open plan lounge/ kitchen with an oven and hob, double bedroom, this charming property also benefits from Economy 7 electric heating and security entrance system. Furnished.