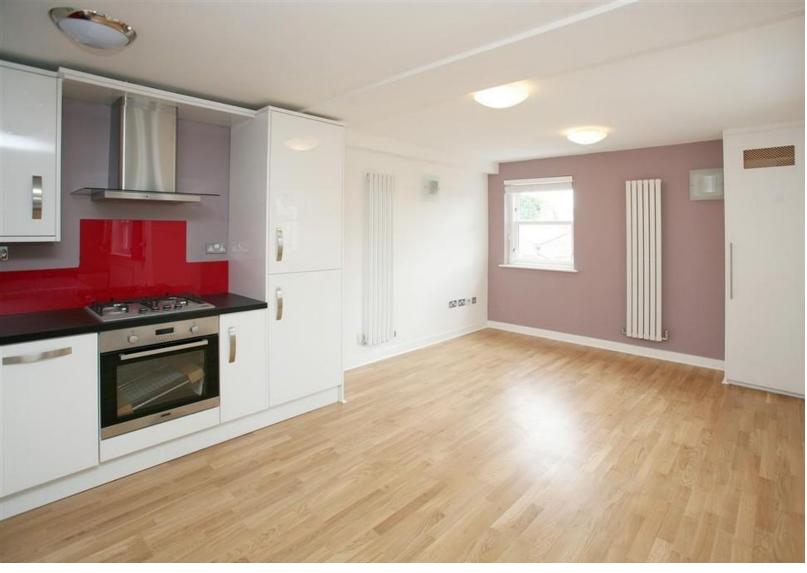

The property boasts light and spacious accommodation with attractive décor and offers a generously proportioned living area with an open-plan custom designed kitchen, separate sleeping area with fitted wardrobes and a contemporary bathroom with shower over bath. The property further benefits by offering a modern neutral decor and beautiful wood floors throughout, designer tubular radiators (gas central heating), spotlights, secure entry phone system, power shower and coming furnished to an excellent standard.