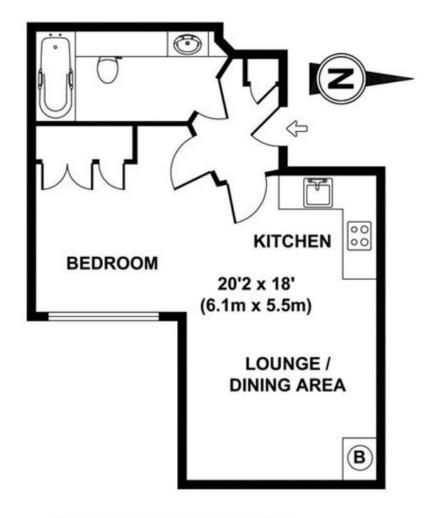

#### STUDIO

Cosmo Apartments is a superb new development in Stepney Green, with excellent transport links. Finished to an impeccable standard this wonderful studio apartment offers contemporary living with a well-arranged living space and state-of-the-art fixtures and fittings.

The property boasts light and spacious accommodation with attractive décor and offers a generously proportioned living area with an open-plan custom designed kitchen, separate sleeping area with fitted wardrobes and a contemporary bathroom with shower over bath. The property further benefits by offering a modern neutral decor and beautiful wood floors throughout, designer tubular radiators (gas central heating), spotlights, secure entry phone system, power shower and coming furnished to an excellent standard.