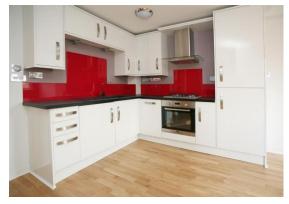

The property boasts light and spacious accommodation with attractive décor and offers a generously proportioned living area with an open-plan custom designed kitchen, separate sleeping area with fitted wardrobes and a contemporary bathroom with shower over bath. The property further benefits by offering a modern neutral decor and beautiful wood floors throughout, designer tubular radiators (gas central heating), spotlights, secure entry phone system, power shower and coming furnished to an excellent standard.