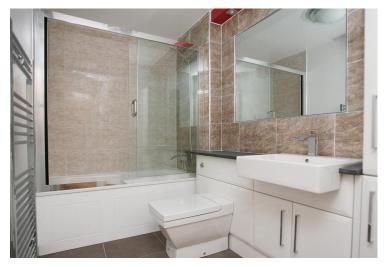

The property boasts light and spacious accommodation with attractive décor and offers a generously proportioned living area with an open-plan custom designed kitchen, separate sleeping area with fitted wardrobes and a contemporary bathroom with shower over bath. The property further benefits by offering a modern neutral decor and beautiful wood floors throughout, designer tubular radiators (gas central heating), spotlights, secure entry phone system, power shower and coming furnished to an excellent standard.