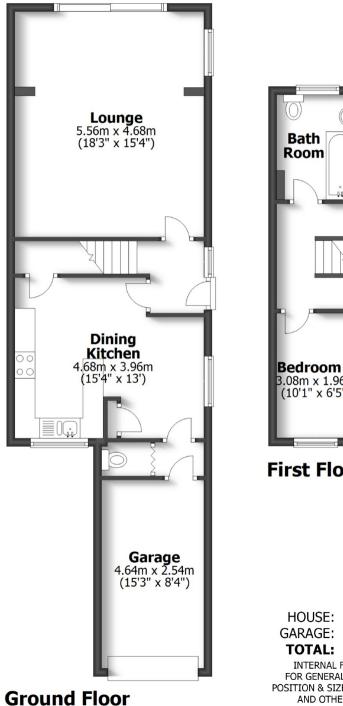

### DESCRIPTION

5 Chapel Street is located at the end of an unadopted, private road and benefits from off road parking for several vehicles, single garage and enclosed rear garden. The internal accommodation comprises extended lounge, spacious kitchen/dining room, downstairs cloakroom/wc to the ground floor and three bedrooms and family bathroom to the first floor. The property benefits from central heating, double glazing and has the benefit of no upward chain.

#### ACCOMMODATION

A double glazed opaque door with matching panels over and to the side gives access into the ENTRANCE HALLWAY with staircase rising to the first floor landing. The LOUNGE has been extended and now offers a well proportioned living space with sliding patio doors to the rear garden and a double glazed window to the side elevation, wiring for wall lights and central ceiling lights. The DINING KITCHEN is fitted with a range of wall and base units with complementary work surfaces and breakfast bar, inset 1½ bowl sink and drainer with mixer tap, space for a dishwasher, integrated double oven, four-ring gas hob with fitted chimney extractor over, tiled floor, double glazed windows to the front and side elevations, downlights, large understairs storage cupboard with fitted shelving and further storage

cupboard in the dining area. There is a LOBBY with downstairs WC with wash hand basin and door into the garage.

The staircase with wooden balustrades either side rises to the first floor LANDING. The BATHROOM is fitted with a white suite comprising bath with shower over and fitted glazed screen, wash hand basin, low-level wc, chrome heated ladder towel rail, double glazed opaque window to the rear elevation, part-tiled walls and loft access. The PRINCIPAL BEDROOM has fitted wardrobes with sliding mirrored doors, double glazed window to the front elevation and recessed shelving. BEDROOM 2 has a double glazed window to the rear elevation and recessed fitted shelving and BEDROOM 3 has a double glazed window to the front.

## OUTSIDE

The property is approached over a gravelled and block-paved parking area, there is a slabbed frontage and side path leading to the entrance door and giving access to the rear garden. The GARAGE abuts to the front of the house and has an elevating door, wall-mounted central heating boiler, plumbing and space for a washing machine and tumble dryer.

# **5 CHAPEL STREET** WOMBOURNE

**First Floor** 