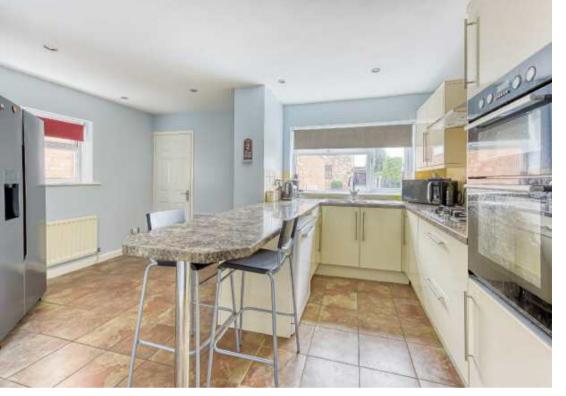

#### ACCOMMODATION

A double glazed opaque door with matching panels over and to the side gives access into the ENTRANCE HALLWAY with staircase rising to the first floor landing. The LOUNGE has been extended and now offers a well proportioned living space with sliding patio doors to the rear garden and a double glazed window to the side elevation, wiring for wall lights and central ceiling lights. The DINING KITCHEN is fitted with a range of wall and base units with complementary work surfaces and breakfast bar, inset 1½ bowl sink and drainer with mixer tap, space for a dishwasher, integrated double oven, four-ring gas hob with fitted chimney extractor over, tiled floor, double glazed windows to the front and side elevations, downlights, large understairs storage cupboard with fitted shelving and further storage