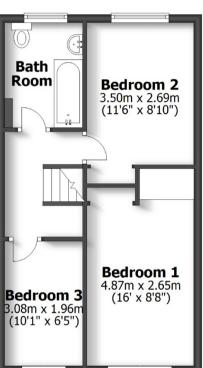

cupboard in the dining area. There is a LOBBY with downstairs WC with wash hand basin and door into the garage.

The staircase with wooden balustrades either side rises to the first floor LANDING. The BATHROOM is fitted with a white suite comprising bath with shower over and fitted glazed screen, wash hand basin, low-level wc, chrome heated ladder towel rail, double glazed opaque window to the rear elevation, part-tiled walls and loft access. The PRINCIPAL BEDROOM has fitted wardrobes with sliding mirrored doors, double glazed window to the front elevation and recessed shelving. BEDROOM 2 has a double glazed window to the rear elevation and recessed fitted shelving and BEDROOM 3 has a double glazed window to the front.

# **5 CHAPEL STREET** WOMBOURNE

**First Floor** 