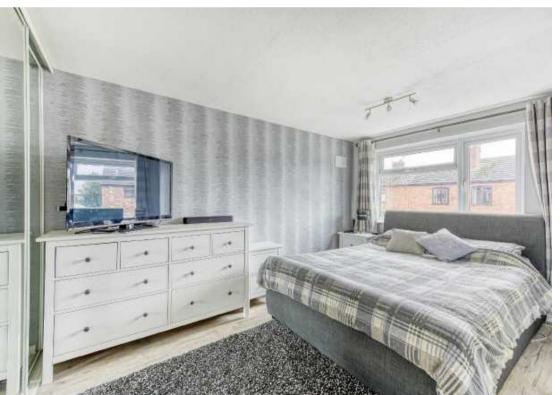

cupboard in the dining area. There is a LOBBY with downstairs WC with wash hand basin and door into the garage.

The staircase with wooden balustrades either side rises to the first floor LANDING. The BATHROOM is fitted with a white suite comprising bath with shower over and fitted glazed screen, wash hand basin, low-level wc, chrome heated ladder towel rail, double glazed opaque window to the rear elevation, part-tiled walls and loft access. The PRINCIPAL BEDROOM has fitted wardrobes with sliding mirrored doors, double glazed window to the front elevation and recessed shelving. BEDROOM 2 has a double glazed window to the rear elevation and recessed fitted shelving and BEDROOM 3 has a double glazed window to the front.