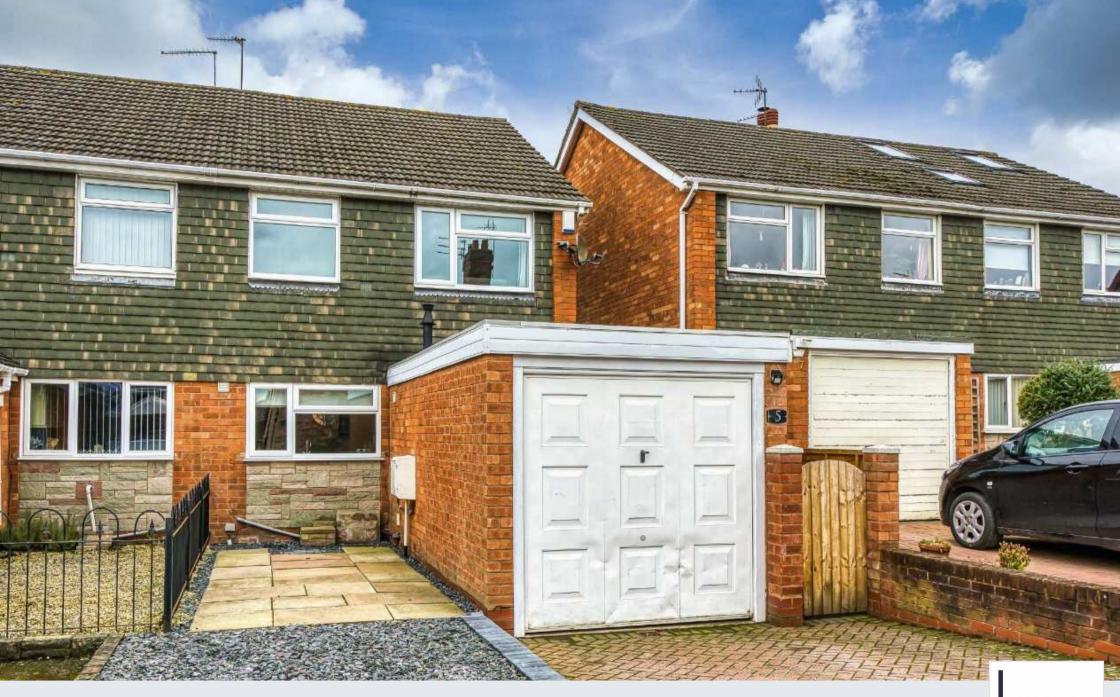

5 Chapel Street, Wombourne, Wolverhampton, South Staffordshire, WV5 0LR

# 5 Chapel Street, Wombourne, Wolverhampton, South Staffordshire, WV5 0LR

A well presented and generously proportioned semi-detached house standing in a sought after and convenient address

Wombourne - 0.9 miles, Wolverhampton - 5.3 miles, Birmingham - 15.5 miles (All distances are approximate)

### DESCRIPTION

5 Chapel Street is located at the end of an unadopted, private road and benefits from off road parking for several vehicles, single garage and enclosed rear garden. The internal accommodation comprises extended lounge, spacious kitchen/dining room, downstairs cloakroom/wc to the ground floor and three bedrooms and family bathroom to the first floor. The property benefits from central heating, double glazing and has the benefit of no upward chain.

## OUTSIDE

The property is approached over a gravelled and block-paved parking area, there is a slabbed frontage and side path leading to the entrance door and giving access to the rear garden. The GARAGE abuts to the front of the house and has an elevating door, wall-mounted central heating boiler, plumbing and space for a washing machine and tumble dryer.