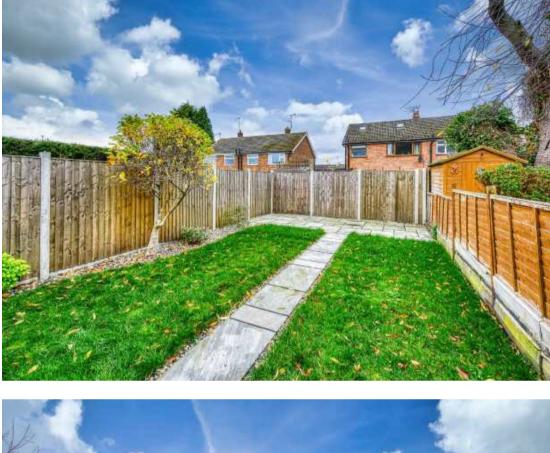

The REAR GARDEN has a block-paved patio, path leading to a further paved patio area, lawn with gravelled borders and fencing to the boundary.