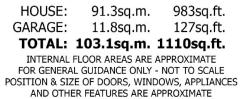

### DESCRIPTION

5 Chapel Street is located at the end of an unadopted, private road and benefits from off road parking for several vehicles, single garage and enclosed rear garden. The internal accommodation comprises extended lounge, spacious kitchen/dining room, downstairs cloakroom/wc to the ground floor and three bedrooms and family bathroom to the first floor. The property benefits from central heating, double glazing and has the benefit of no upward chain.