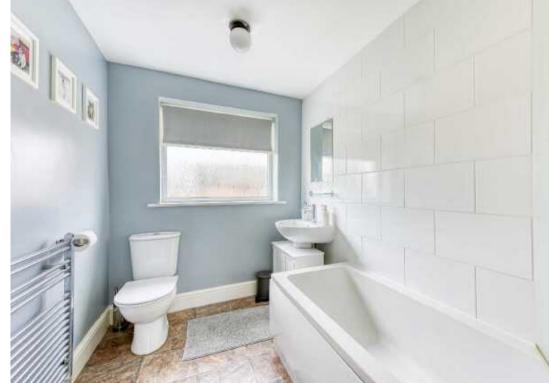

cupboard in the dining area. There is a LOBBY with downstairs WC with wash hand basin and door into the garage.

The staircase with wooden balustrades either side rises to the first floor LANDING. The BATHROOM is fitted with a white suite comprising bath with shower over and fitted glazed screen, wash hand basin, low-level wc, chrome heated ladder towel rail, double glazed opaque window to the rear elevation, part-tiled walls and loft access. The PRINCIPAL BEDROOM has fitted wardrobes with sliding mirrored doors, double glazed window to the front elevation and recessed shelving. BEDROOM 2 has a double glazed window to the rear elevation and recessed fitted shelving and BEDROOM 3 has a double glazed window to the front.