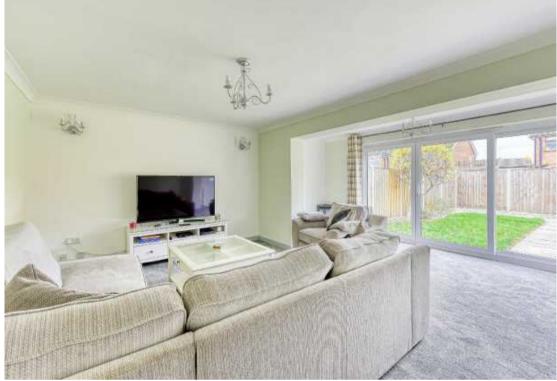

#### ACCOMMODATION

A double glazed opaque door with matching panels over and to the side gives access into the ENTRANCE HALLWAY with staircase rising to the first floor landing. The LOUNGE has been extended and now offers a well proportioned living space with sliding patio doors to the rear garden and a double glazed window to the side elevation, wiring for wall lights and central ceiling lights. The DINING KITCHEN is fitted with a range of wall and base units with complementary work surfaces and breakfast bar, inset 1½ bowl sink and drainer with mixer tap, space for a dishwasher, integrated double oven, four-ring gas hob with fitted chimney extractor over, tiled floor, double glazed windows to the front and side elevations, downlights, large understairs storage cupboard with fitted shelving and further storage