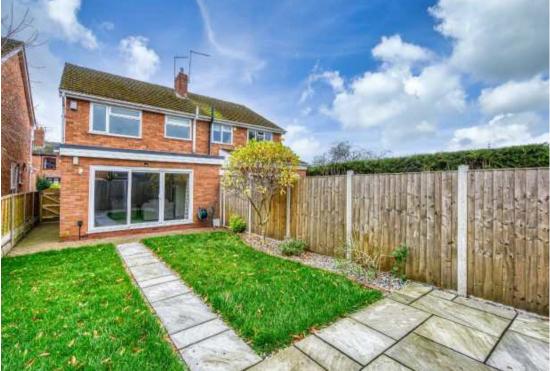

## OUTSIDE

The property is approached over a gravelled and block-paved parking area, there is a slabbed frontage and side path leading to the entrance door and giving access to the rear garden. The GARAGE abuts to the front of the house and has an elevating door, wall-mounted central heating boiler, plumbing and space for a washing machine and tumble dryer.

The REAR GARDEN has a block-paved patio, path leading to a further paved patio area, lawn with gravelled borders and fencing to the boundary.