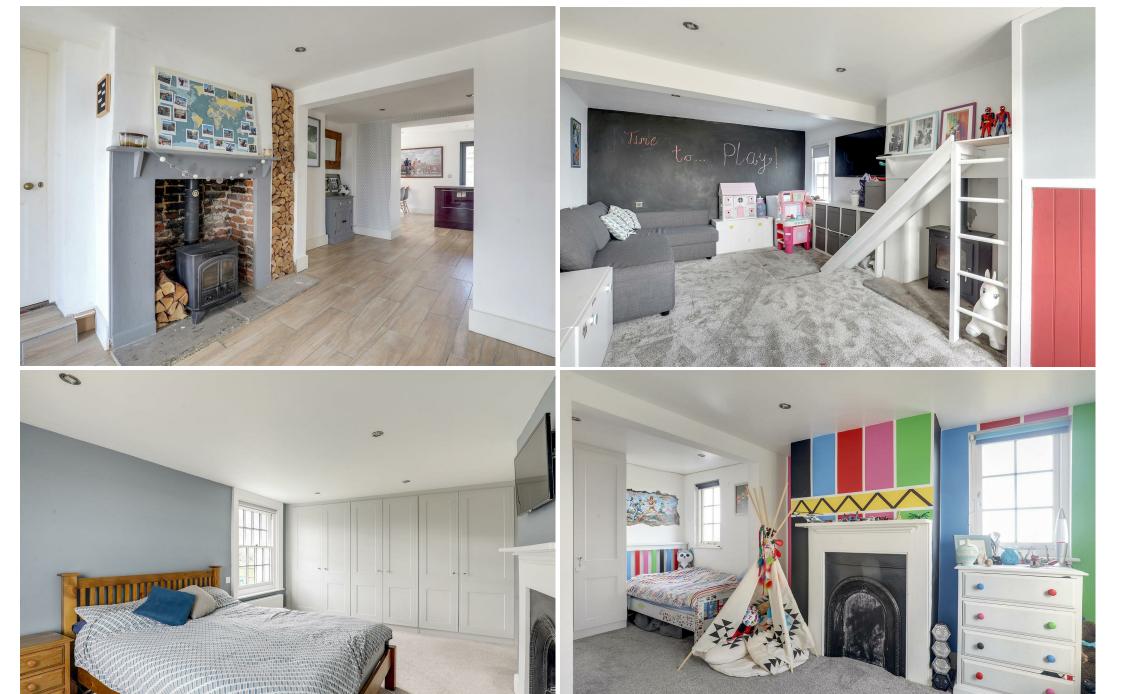

First Floor Landing

**Master Bedroom** 15'4" x 11'6" (4.68m x 3.52m) **Bedroom Two** 17'3" x 10'11" (5.28m x 3.35m) **Bedroom Three** 12'6" x 10'5" (3.83m x 3.20m) **Bedroom Four** 10'10" x 9'8" (3.32m x 2.97m)

**Cloak Room** Second Floor

**Bathroom** 14'9" x 13'2" (4.50m x 4.02m)

**Separate WC** 

**Rear Garden** 200' (60.96m) Paved patio area. Remainder laid to large areas of lawn with fenced and hedged boundaries. Large wooden summer