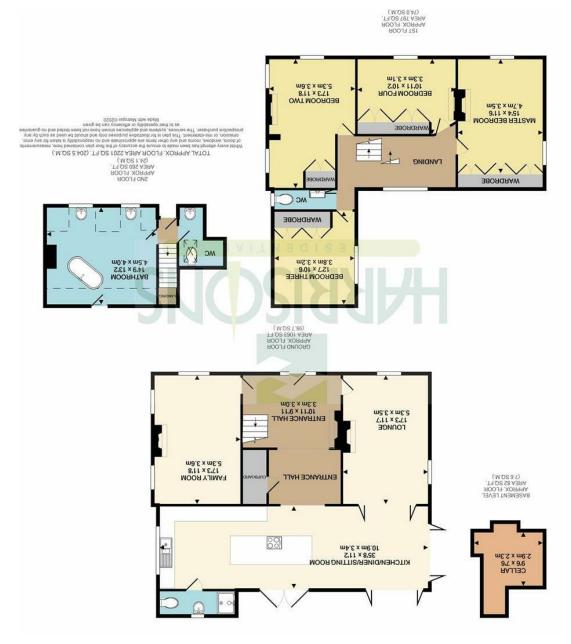

Under-floor Heating, Log Burner

**Entrance Hall** 

Lounge

**Under-Floor Heating** 

Kitchen/Breakfast Room/Sitting Room

**Under-Floor Heating** 

Playroom/ Dining Room 17'5" x 10'11" (5.32m x 3.35m)

**Ground Floor Shower Room** 

First Floor Landing

**Master Bedroom** 15'4" x 11'6" (4.68m x 3.52m) **Bedroom Two** 17'3" x 10'11" (5.28m x 3.35m) **Bedroom Three** 12'6" x 10'5" (3.83m x 3.20m) **Bedroom Four** 10'10" x 9'8" (3.32m x 2.97m)

**Cloak Room** Second Floor

**Bathroom** 14'9" x 13'2" (4.50m x 4.02m)

**Separate WC** 

**Rear Garden** 200' (60.96m) Paved patio area. Remainder laid to large areas of lawn with fenced and hedged boundaries. Large wooden summer