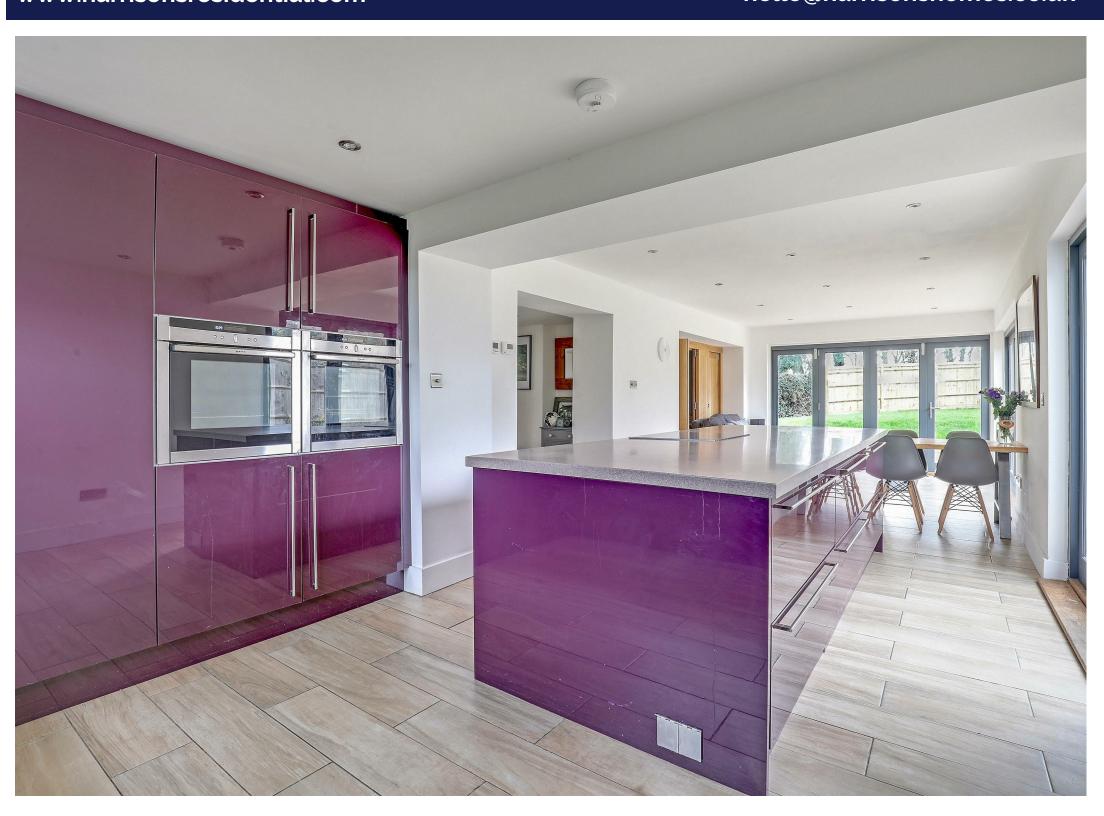

Under-floor Heating, Log Burner

**Entrance Hall** 

Lounge

**Under-Floor Heating** 

Kitchen/Breakfast Room/Sitting Room

**Under-Floor Heating** 

Playroom/ Dining Room 17'5" x 10'11" (5.32m x 3.35m)

**Ground Floor Shower Room** 