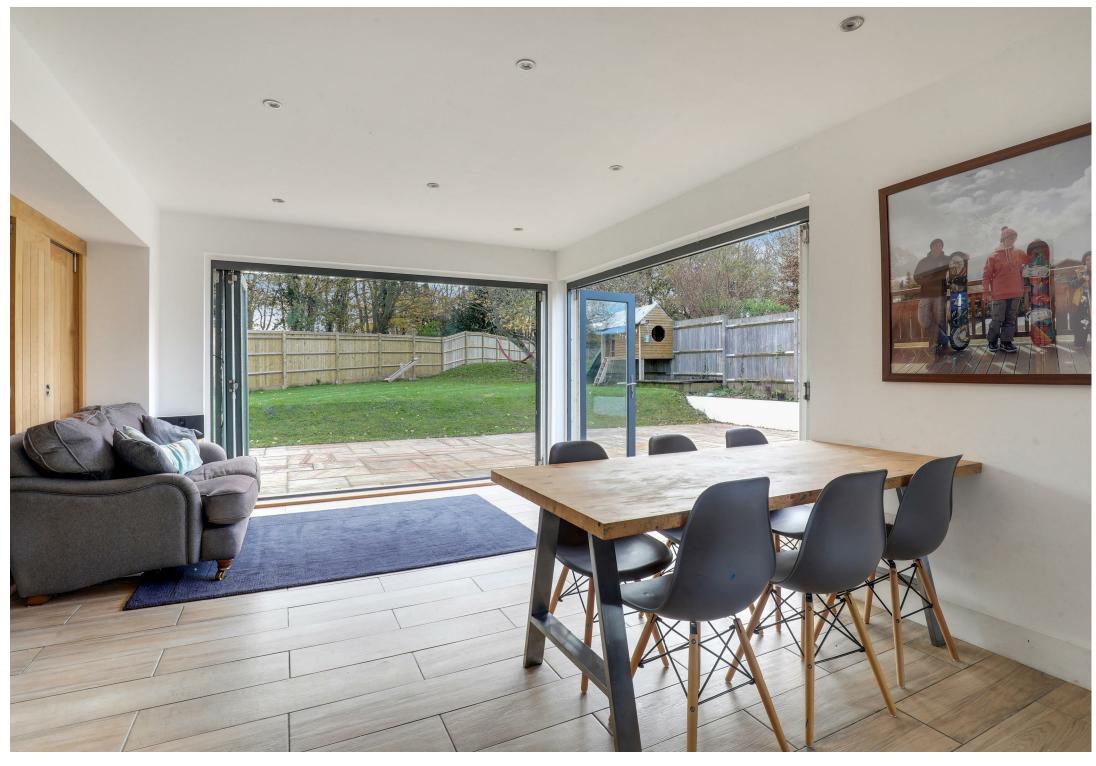

Under-floor Heating, Log Burner

**Entrance Hall** 

Lounge

**Under-Floor Heating** 

Kitchen/Breakfast Room/Sitting Room

**Under-Floor Heating** 

Playroom/ Dining Room 17'5" x 10'11" (5.32m x 3.35m)

**Ground Floor Shower Room** 