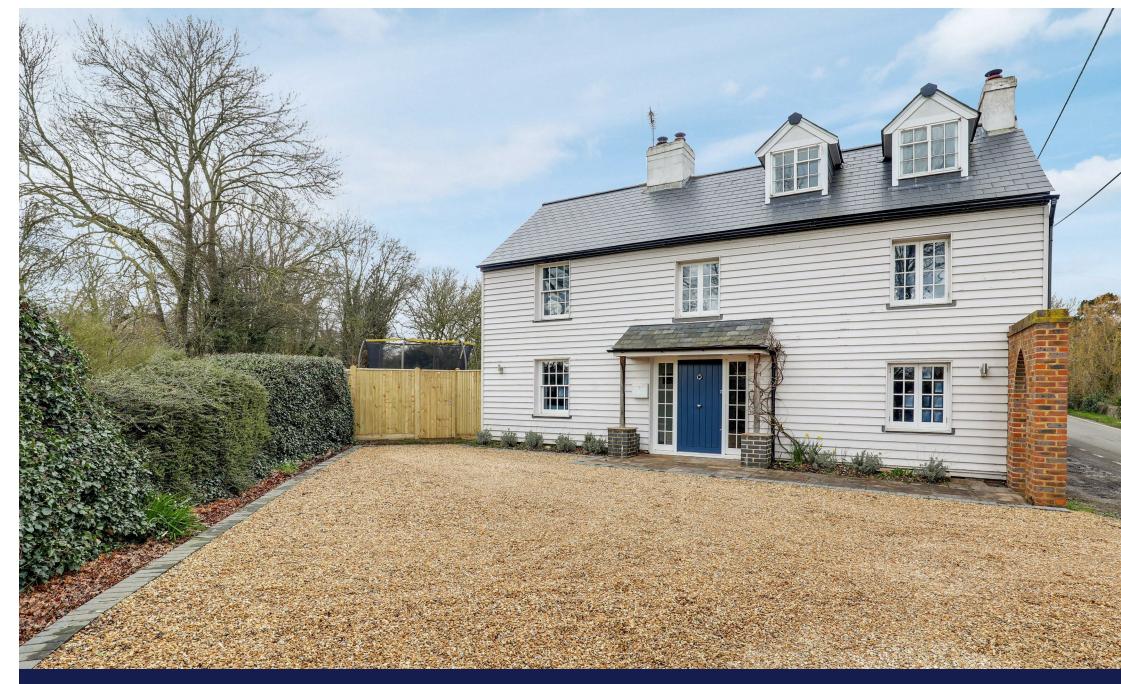

## **Erriot Wood House Erriot Wood** Sittingbourne ME9 oJW

- SUPERBLY EXTENDED Detached Home
- Four Good Size
- Spacious Bathroom

- Stunning Kitchen/Breakfast
- Ground Floor Shower
- Large Reception Rooms
  Generous Size Plot
- Driveway to Front and
  Energy Rating D