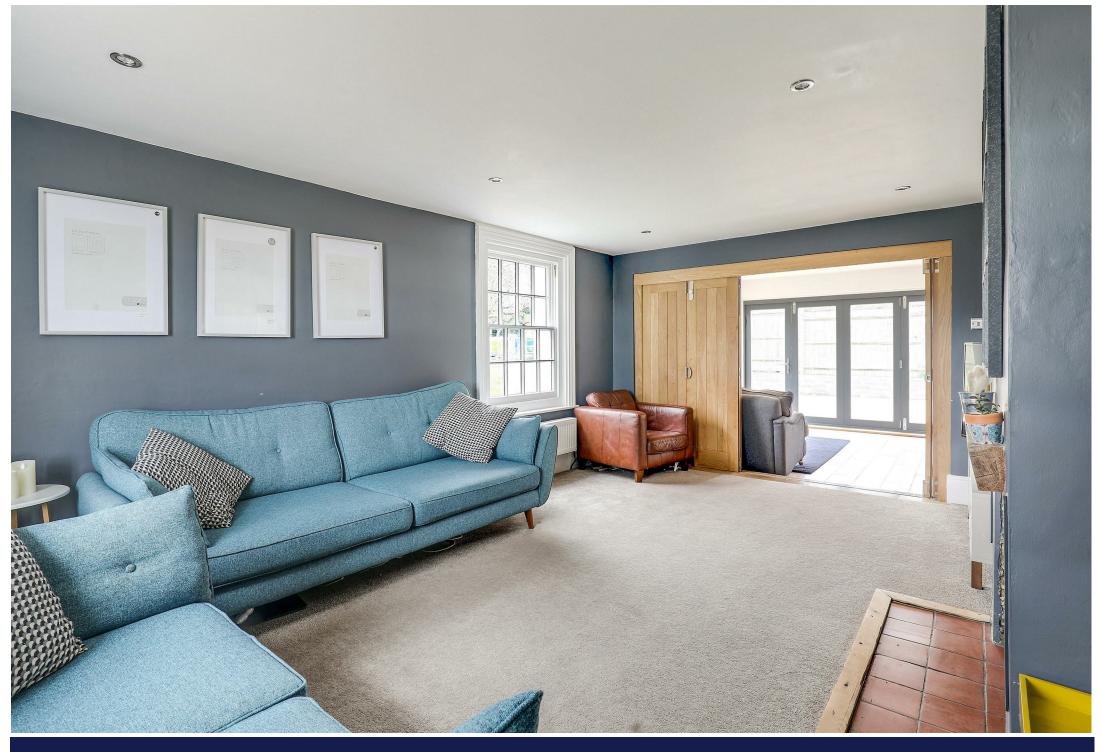

Under-floor Heating, Log Burner

**Entrance Hall** 

Lounge

**Under-Floor Heating** 

Kitchen/Breakfast Room/Sitting Room

**Under-Floor Heating** 

Playroom/ Dining Room 17'5" x 10'11" (5.32m x 3.35m)

**Ground Floor Shower Room** 