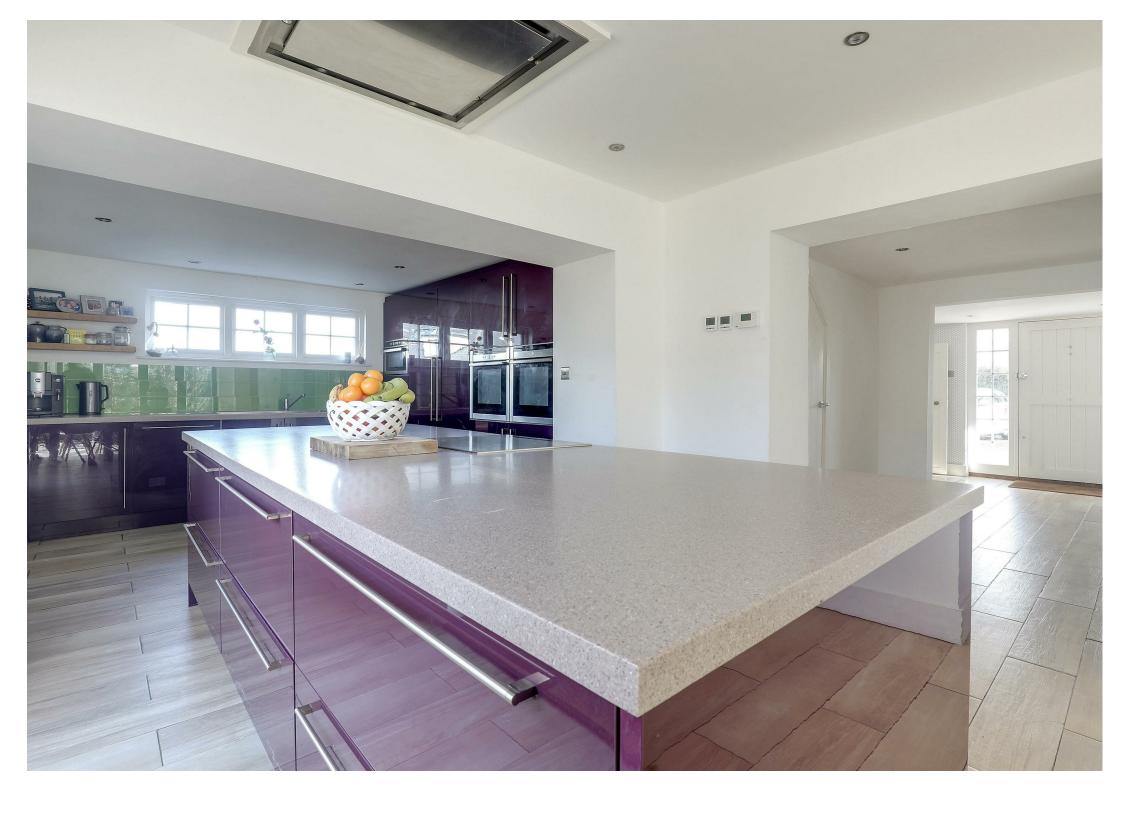

Under-floor Heating, Log Burner

**Entrance Hall** 

Lounge

**Under-Floor Heating** 

Kitchen/Breakfast Room/Sitting Room

**Under-Floor Heating** 

Playroom/ Dining Room 17'5" x 10'11" (5.32m x 3.35m)

**Ground Floor Shower Room** 