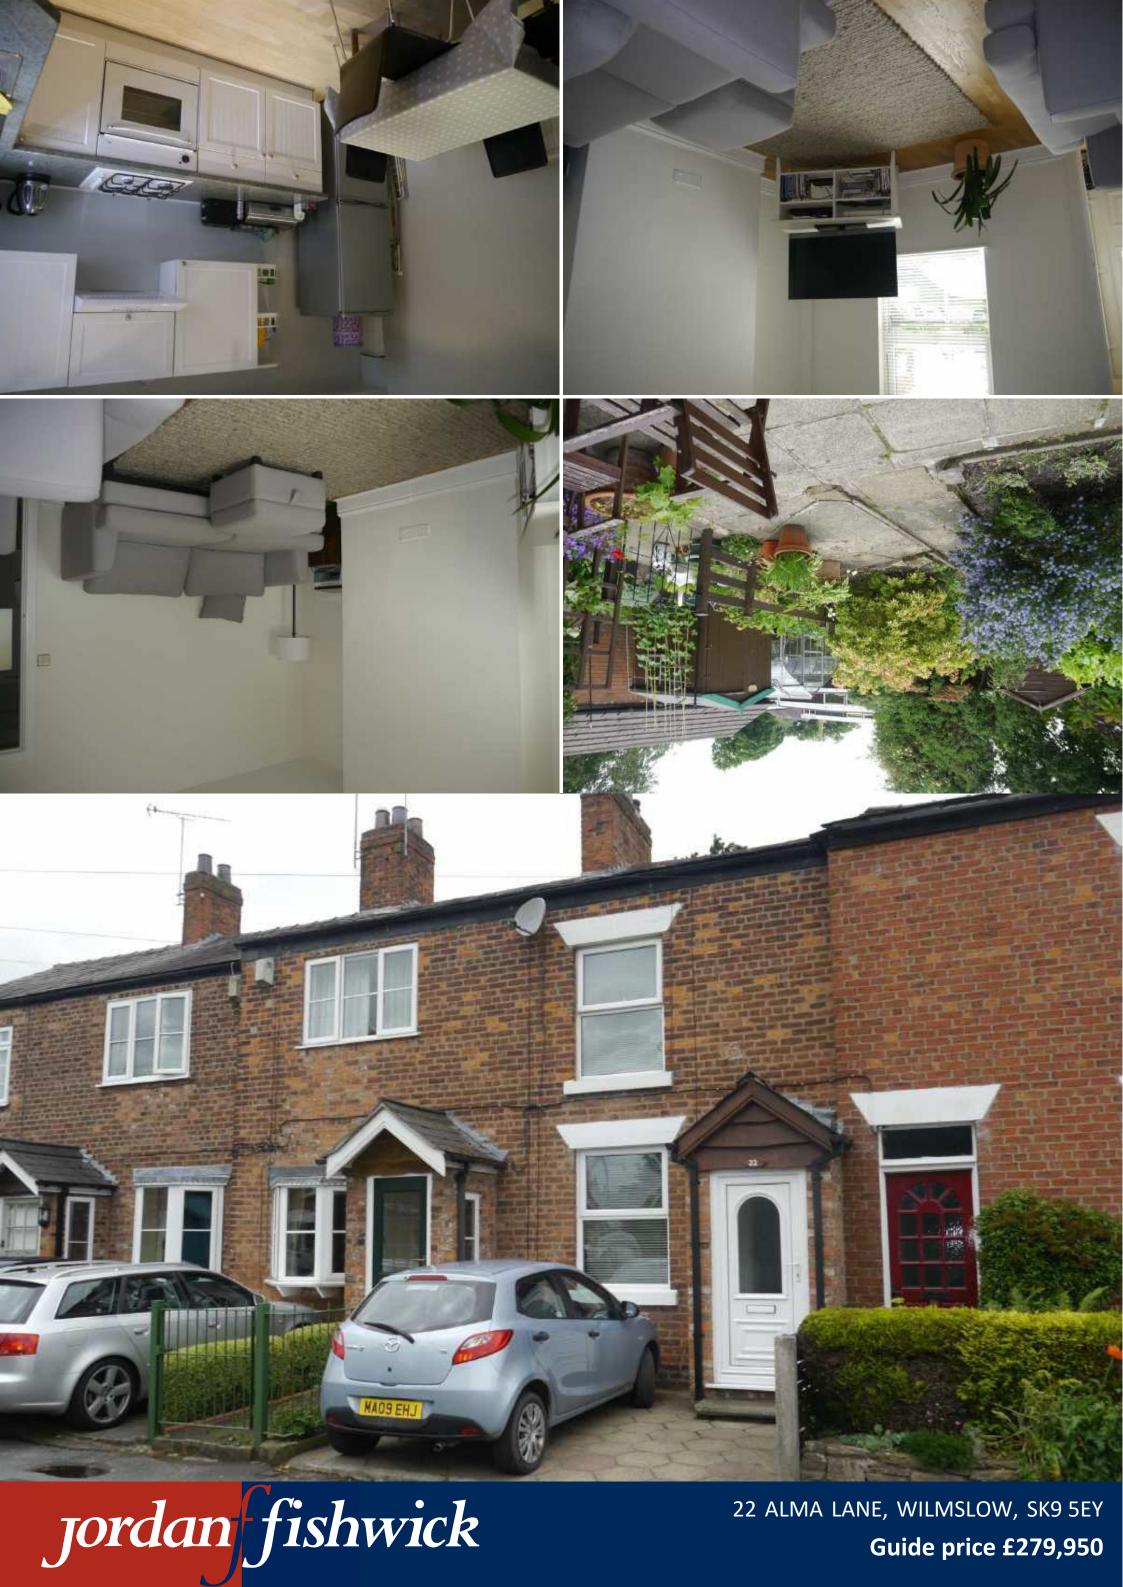

# 22 ALMA LANE, WILMSLOW, SK9 5EY

\*\* ONLY A FEW MINUTES WALK TO THE WILMSLOW TOWN CENTRE \*\* NO ONWARD CHAIN. Behind the traditional facade of this mid terrace is a smart tasteful interior having been lovingly improved by the current owner. Only minutes from central Wilmslow and the train station, with off road parking, two double bedrooms, two reception rooms and a sunny courtyard garden. This property is definitely worth a second look. In brief: covered entrance porch, lounge with wood floor leading to dining kitchen with gas hob, electric oven and fridge freezer, utility room with washing machine and dryer and door to sunny enclosed rear garden with storage. To the first floor two double bedrooms both with fitted wardrobes, bathroom with shower over bath. Off road parking for one car. Sunny well stocked courtyard garden with seating area and storage. VIEWING HIGHLY RECOMMENDED

# Dining Kitchen 12'9 x 11'7 (3.89m x 3.53m)

Fitted with a range of base and wall units with work surfaces over incorporating stainless steel Garden sink unit, four ring gas hob with extractor over, To the outside there is a paved front garden, built in oven, double glazed window, space for whilst to the rear there is a low maintenance tall fridge/freezer, understairs storage, laminate garden with well stocked, mature borders and wood flooring. Door to rear utility.

# Rear Lobby / Utility 5'2 x 5' (1.57m x 1.52m)

Double wall cupboard, plumbing for washing machine and dishwasher, guarry tiled floor and

### door to rear.

**First Floor Landing** 

Access to boarded loft.

wardrobe and radiator.

# Bedroom Two 10'8 x 8'9 (3.25m x 2.67m)

Double glazed window to rear, built in cupboard housing gas central heating boiler and radiator.

Fitted with a three piece suite comprising panelled bath with shower over, pedestal wash hand basin, low level wc, heated towel rail and Velux window.