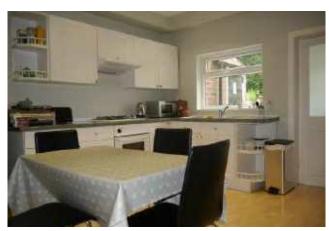

# Dining Kitchen 12'9 x 11'7 (3.89m x 3.53m)

Fitted with a range of base and wall units with work surfaces over incorporating stainless steel Garden sink unit, four ring gas hob with extractor over, To the outside there is a paved front garden, built in oven, double glazed window, space for whilst to the rear there is a low maintenance tall fridge/freezer, understairs storage, laminate garden with well stocked, mature borders and wood flooring. Door to rear utility.