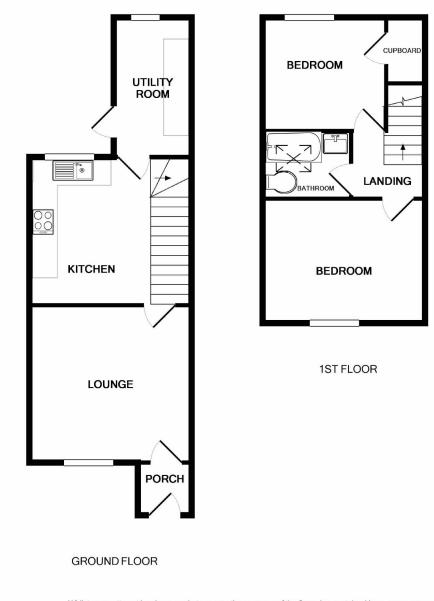

## \*\* DRAFT DETAILS \*\*

GUIDE PRICE £279,950

Whilst every attempt has been made to ensure the accuracy of the floor plan contained here, measurements of doors, windows, rooms and any other items are approximate and no responsibility is taken for any error. omission, or mis-statement. This plan is for illustrative purposes only and should be used as such by any prospective purchaser. The services, systems and appliances shown have not been tested and no guarantee as to their operability or efficiency can be given Made with Metropix ©2019