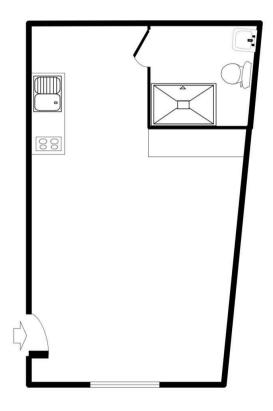

## BRAND NEW SELF CONTAINED STUDIO FLAT

HIGH STREET LOCATION, ALL BILLS INCLUDED, MODERN KITCHEN AND BATHROOM

Middleton Estates are pleased to offer 'To Let' this brand new ground floor self contained STUDIO FLAT in the heart of Shoreham high street. These purpose built studios included a self contained Kitchen including; fridge, hob, oven and sink. You will find a modern shower room and desk also situated in the corner of every room. Within easy reach of all the popular restaurants and bars on the high street and great commuter links within walking distance of Shoreham train station. This studio has it's own private entrance.