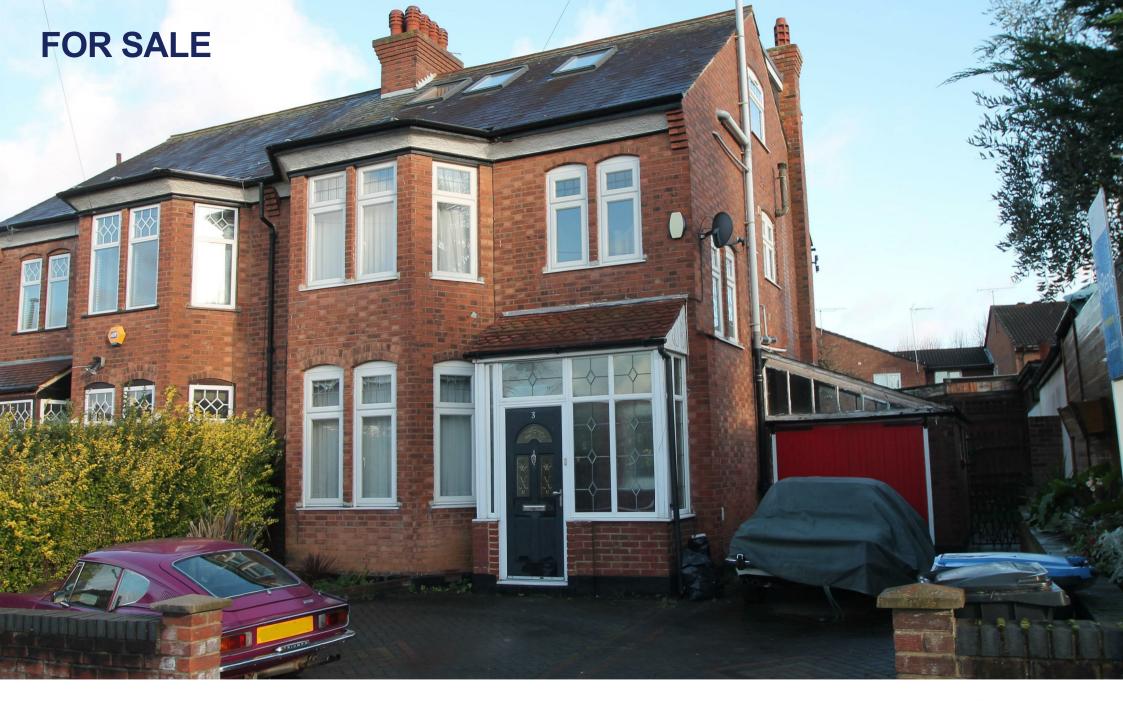

Wolves Lane, Palmers Green, London, N13 £775,000 Freehold

## Wolves Lane, Palmers Green, London, N13

Newly renovated and beautifully presented three storey semi-detached house offering five good size bedrooms, a study, two bath/shower rooms, off street parking for three cars and a garage to side.

There are several good primary schools nearby including Oakthorpe and St Michael at Bowes CofE.

Spacious hallway and porch • Good size living room with bay window and wood floor • Dining room with wood floor and doors to garden • Modern fitted kitchen • Three good size bedrooms and modern bathroom on the first floor • New loft conversion consists of two double bedrooms, a study and a modern shower room • Double glazing • Gas central heating • Block paved drive to front for three cars • Garage to side • Rear garden.

- Five bedrooms and study
- Two receptions
- Modern kitchen
- Two bath/shower rooms
- Excellent condition
- Off street parking
- Garage to side
- Rear garden