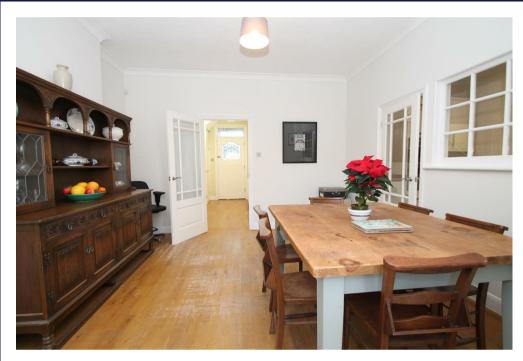

There are several good primary schools nearby including Oakthorpe and St Michael at Bowes CofE.

Spacious hallway and porch • Good size living room with bay window and wood floor • Dining room with wood floor and doors to garden • Modern fitted kitchen • Three good size bedrooms and modern bathroom on the first floor • New loft conversion consists of two double bedrooms, a study and a modern shower room • Double glazing • Gas central heating • Block paved drive to front for three cars • Garage to side • Rear garden.