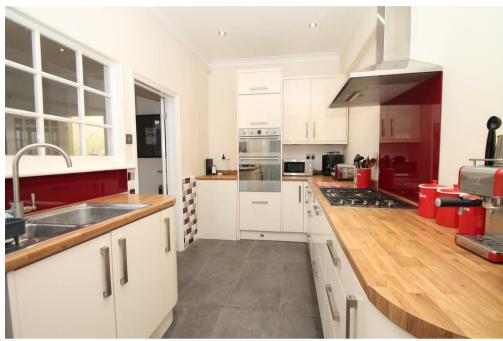

There are several good primary schools nearby including Oakthorpe and St Michael at Bowes CofE.

Spacious hallway and porch • Good size living room with bay window and wood floor • Dining room with wood floor and doors to garden • Modern fitted kitchen • Three good size bedrooms and modern bathroom on the first floor • New loft conversion consists of two double bedrooms, a study and a modern shower room • Double glazing • Gas central heating • Block paved drive to front for three cars • Garage to side • Rear garden.