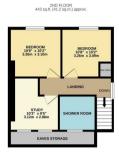

## Wolves Lane Palmers Green London N13 6DT

Tenure: Freehold

Gross Internal Area: 1604.00 sq ft

GROUND FLOOR

TOTAL FLOOR AREA: 1604sq.ft. (149.0 sq.m.) approx.

Whitst every attempt has been made to ensure the accuracy of the floorpina contained here, measurement of doors, windows, from comma and any other terms are approximate and no responsible is taken for any error emission or mis-statement. This plan is for illustrative purposes only, and should be used as such by any prospective purchase. The services, system and applicates better have to been idented and to guarantee.