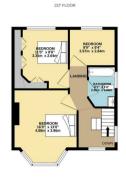

## Wolves Lane Palmers Green London N13 6DT

Tenure: Freehold

Gross Internal Area: 1604.00 sq ft

GROUND FLOOR

TOTAL FLOOR AREA: 1604sq.ft. (149.0 sq.m.) approx.

Whitst every attempt has been made to ensure the accuracy of the floorpina contained here, measurement of doors, windows, from comma and any other terms are approximate and no responsible is taken for any error emission or mis-statement. This plan is for illustrative purposes only, and should be used as such by any prospective purchase. The services, system and applicates better have to been idented and to guarantee.