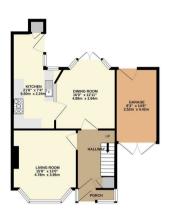

## Wolves Lane Palmers Green London N13 6DT

Tenure: Freehold

Gross Internal Area: 1604.00 sq ft

GROUND FLOOR

TOTAL FLOOR AREA: 1604sq.ft. (149.0 sq.m.) approx.

Whitst every attempt has been made to ensure the accuracy of the floorpina contained here, measurement of doors, windows, from comma and any other terms are approximate and no responsible is taken for any error emission or mis-statement. This plan is for illustrative purposes only, and should be used as such by any prospective purchase. The services, system and applicates better have to been idented and to guarantee.